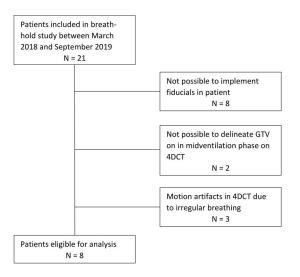

## **Patient Selection**

The patients were selected within a breath-hold study of SBRT for metastases. The patients were treated at Rigshospitalet, Copenhagen, Denmark. The initial 21 patients were reduced to 8 patients based on fiducial markers implanted, image quality and regular breathing patterns. See details on patient selection in S1 Fig.

**S1 Fig.** Flow chart of patient selection. A total of 8 patients with fiducial markers were selected to test the accuracy of registration to locate the tumor..