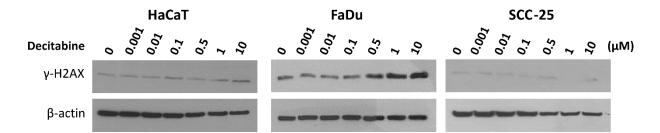

**Supplementary Figure S2**. *DNA damage after decitabine*. Cells were treated with the indicated concentrations ( $\mu$ M) of decitabine for 4 days and the levels of  $\gamma$ -H2AX were measured by Western blotting. 0; DMSO only. A representative blot is shown (n=3 biological replicates), with  $\beta$ -actin as loading control. (Note that the  $\beta$ -actin blot shown for FaDu is the same as used in Figure 1A, and that for SCC-25 is the same experiment shown in Figure 2A, where multiple proteins were measured using different strips of membrane from the same blot. HaCaT blots are from an additional experiment).