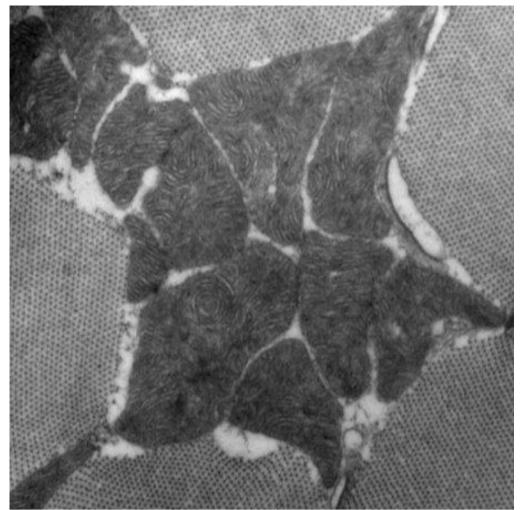

### Control 2

Cl grid4-c.tif Cl grid4-c Print Mag: 37400x 07.0 in 13:20 06/20/17 TEM Mode: Imaging Microscopist: Jackie

500 nm HV=60.0kV Direct Mag: 19000x

Cl grid4-b.tif Cl grid4-b Print Mag: 37400x 07.0 in 13:18 06/20/17 TEM Mode: Imaging Microscopist: Jackie

HV=60.0kV Direct Mag: 19000x

Cl grid6-d.tif Cl grid6-d Print Mag: 37400x 07.0 in 14:00 06/20/17 TEM Mode: Imaging Microscopist: Jackie

500 nm HV=60.0kV Direct Mag: 19000x