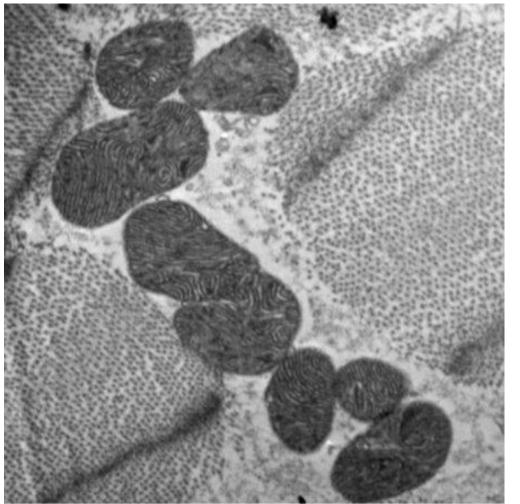

500 nm HV=60.0kV Direct Mag: 19000x

C3 grid2-c.tif C3 grid2-c Print Mag: 37400x 07.0 in 14:10 06/02/17 TEM Mode: Imaging Microscopist: Jackie

### 500 nm HV=60.0kV

Direct Mag: 19000x