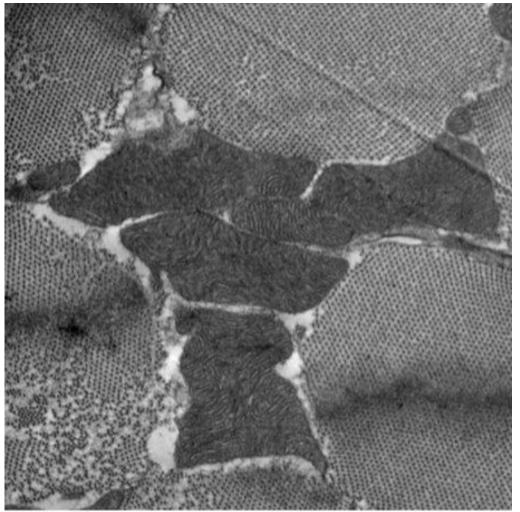

### Control 2

Cl grid4-c.tif Cl grid4-c Print Mag: 37400x 07.0 in 13:20 06/20/17 TEM Mode: Imaging Microscopist: Jackie

500 nm HV=60.0kV Direct Mag: 19000x

Cl grid4-b.tif Cl grid4-b Print Mag: 37400x 07.0 in 13:18 06/20/17 TEM Mode: Imaging Microscopist: Jackie