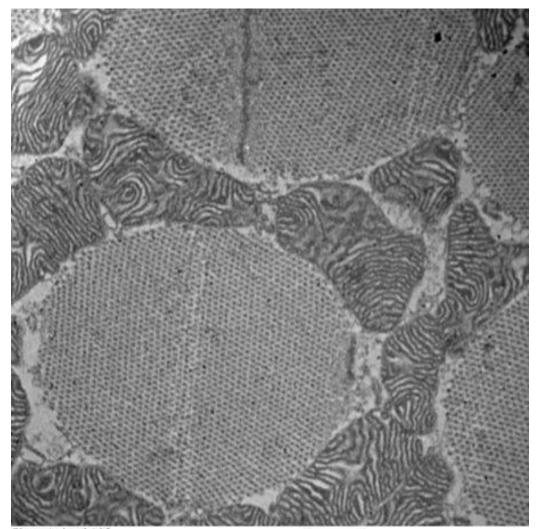

### 500 nm

HV=100.0kV Direct Mag: 19000x

Cl-a stained.tif Cl-a Print Mag: 37400x 07.0 in 14:28 05/01/17 TEM Mode: Imaging Microscopist: Jackie