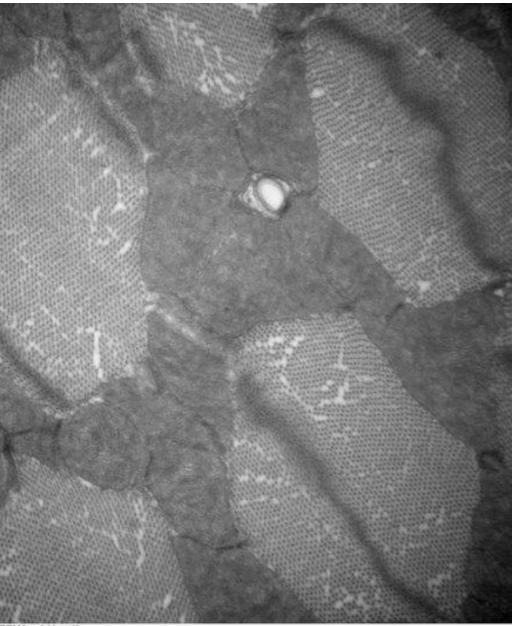

## 17 week 2 (emerged)

EFM2-grid1-a.tif BC-1-Grid1-V Print Mag: 21200x @ 7.0 in 10:41 12/11/2018

1 μm HV=60kV Direct Mag: 10500 x

EFM2-grid2-a.tif BC-1-Grid1-V Print Mag: 21200x @ 7.0 in 10:31 12/11/2018

1 µm HV=60kV Direct Mag: 10500 x

EFM2-grid3-c.tif BC-1-Grid1-V Print Mag: 21200x @ 7.0 in 10:52 12/11/2018

1 µm HV=60kV Direct Mag: 10500 x