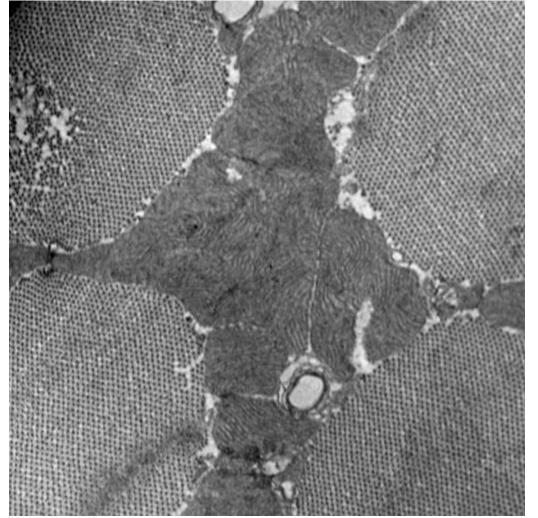

### 500 nm

HV=100.0kV Direct Mag: 19000x

C1 grid2-a.tif C1 grid2-a Print Mag: 37400x @7.0 in 13:31 06/20/17 TEM Mode: Imaging Microscopist: Jackie