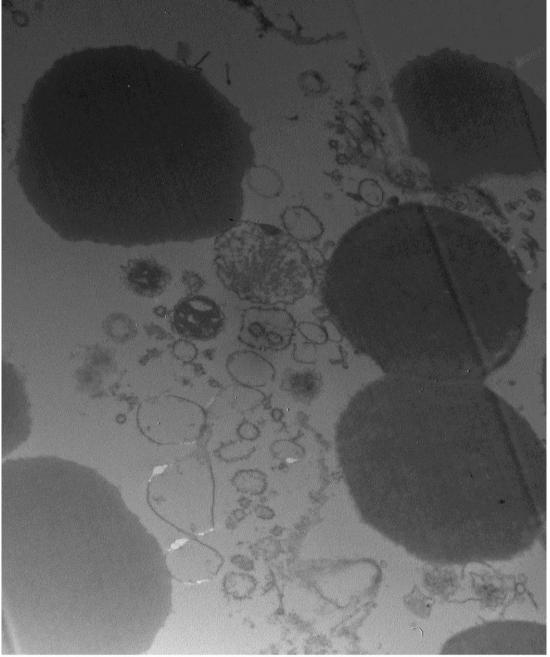

### Control 2

Cl grid4-c.tif Cl grid4-c Print Mag: 37400x 07.0 in 13:20 06/20/17 TEM Mode: Imaging Microscopist: Jackie

500 nm HV=60.0kV Direct Mag: 19000x

Cl grid4-b.tif Cl grid4-b Print Mag: 37400x 07.0 in 13:18 06/20/17 TEM Mode: Imaging Microscopist: Jackie