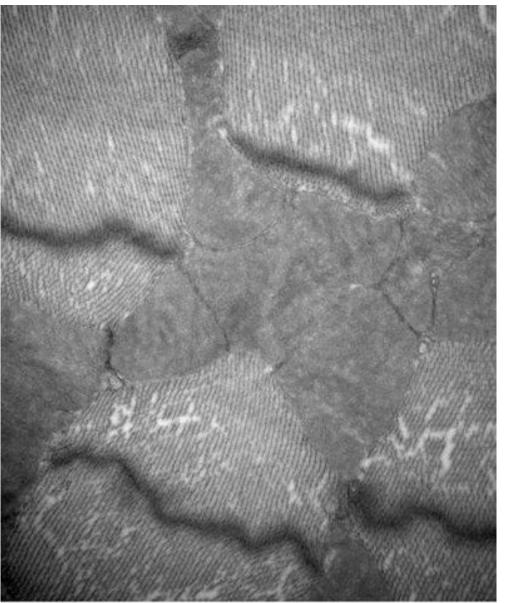

### Control 1

Control, individual 1, grid 2

Cl-b stained.tif Cl=b Print Mag: 37400x 07.0 in 14:31 05/01/17 TEM Mode: Imaging Microscopist: Jackie

### 500 nm

HV=100.0kV Direct Mag: 19000x

Cl-a stained.tif Cl-a Print Mag: 37400x 07.0 in 14:28 05/01/17 TEM Mode: Imaging Microscopist: Jackie

### 500 nm

HV=100.0kV Direct Mag: 19000x

C1 grid2-a.tif C1 grid2-a Print Mag: 37400x @7.0 in 13:31 06/20/17 TEM Mode: Imaging Microscopist: Jackie