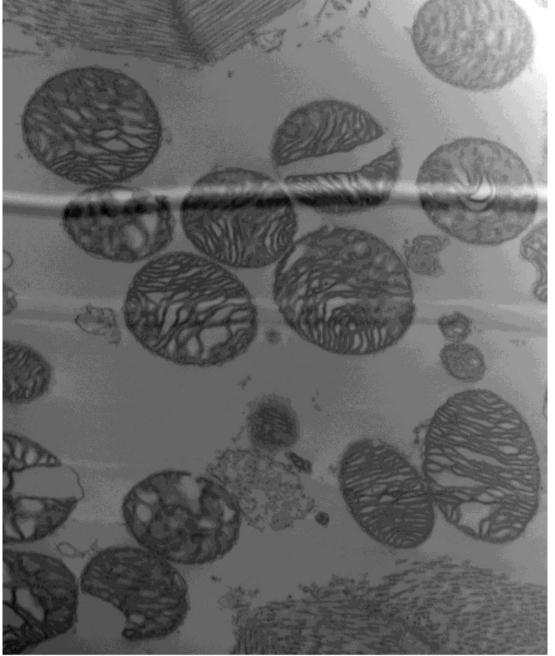

### Control 1

Control, individual 1, grid 2

Cl-b stained.tif Cl=b Print Mag: 37400x 07.0 in 14:31 05/01/17 TEM Mode: Imaging Microscopist: Jackie

### 500 nm

HV=100.0kV Direct Mag: 19000x

Cl-a stained.tif Cl-a Print Mag: 37400x 07.0 in 14:28 05/01/17 TEM Mode: Imaging Microscopist: Jackie

### 500 nm

HV=100.0kV Direct Mag: 19000x

C1 grid2-a.tif C1 grid2-a Print Mag: 37400x @7.0 in 13:31 06/20/17 TEM Mode: Imaging Microscopist: Jackie