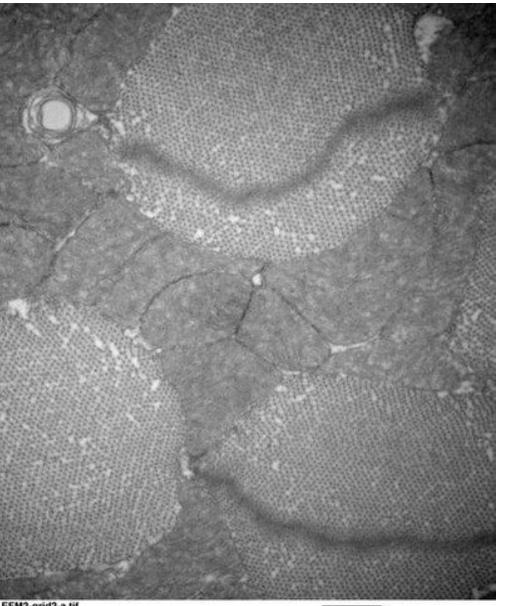

## 17 week 3 (not emerged)

EFM3-grid3-e.tif BC-1-Grid1-V Print Mag: 21200x @ 7.0 in 11:23 12/11/2018

1 μm HV=60kV Direct Mag: 10500 x

EFM3-grid5-a.tif BC-1-Grid1-V Print Mag: 21200x @ 7.0 in 11:35 12/11/2018

1 µm HV=60kV Direct Mag: 10500 x

EFM3-grid3-c.tif BC-1-Grid1-V Print Mag: 21200x @ 7.0 in 11:20 12/11/2018

1 µm HV=60kV Direct Mag: 10500 x