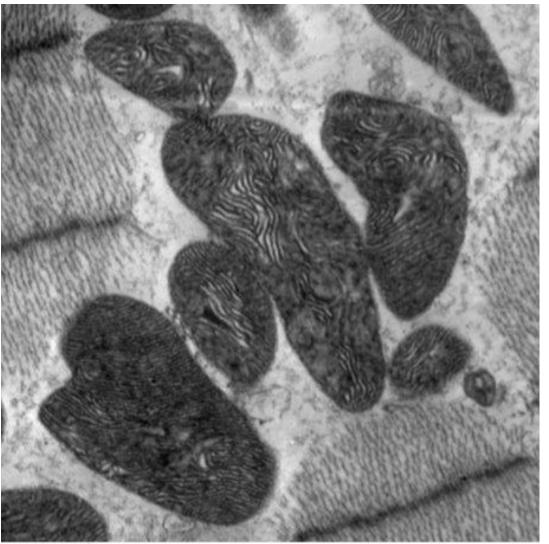

### Control 1

Control, individual 1, grid 2

Cl-b stained.tif Cl=b Print Mag: 37400x 07.0 in 14:31 05/01/17 TEM Mode: Imaging Microscopist: Jackie

### 500 nm

HV=100.0kV Direct Mag: 19000x

Cl-a stained.tif Cl-a Print Mag: 37400x 07.0 in 14:28 05/01/17 TEM Mode: Imaging Microscopist: Jackie

### 500 nm

HV=100.0kV Direct Mag: 19000x

C1 grid2-a.tif C1 grid2-a Print Mag: 37400x @7.0 in 13:31 06/20/17 TEM Mode: Imaging Microscopist: Jackie

### 500 nm

HV=60.0kV Direct Mag: 19000x