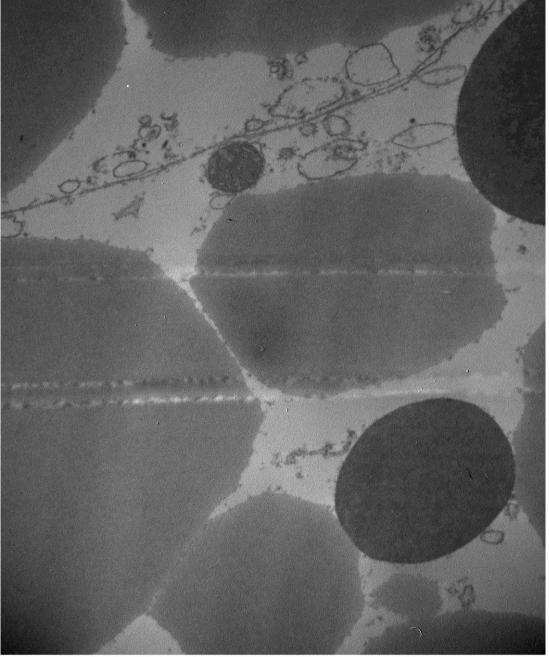

### 500 nm

HV=100.0kV Direct Mag: 19000x

C1 grid2-a.tif C1 grid2-a Print Mag: 37400x @7.0 in 13:31 06/20/17 TEM Mode: Imaging Microscopist: Jackie