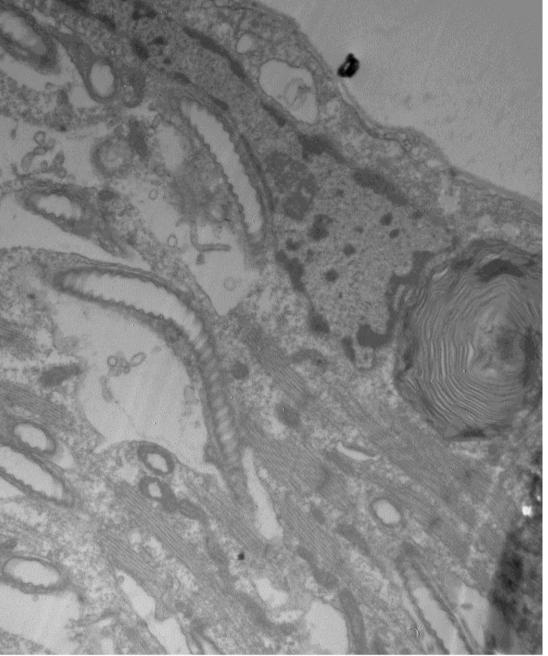

### Control 1

Control, individual 1, grid 2

Cl-b stained.tif Cl=b Print Mag: 37400x 07.0 in 14:31 05/01/17 TEM Mode: Imaging Microscopist: Jackie