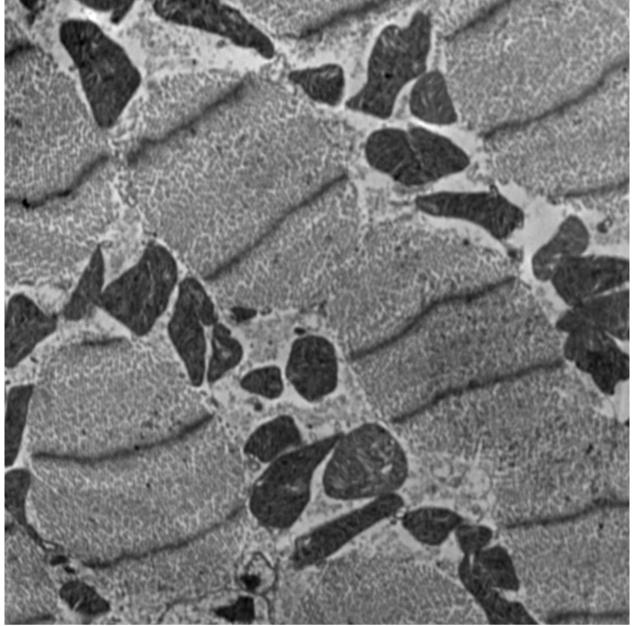

# Control 3

C3 grid1-c.tif C3 grid1-c Print Mag: 22x @ 7.0 in 13:28 06/02/17 TEM Mode: Imaging Microscopist: Jackie

10 microns HV=60.0kV Direct Mag: 11x

C3 gridl-f.tif C3 gridl-f Print Mag: 37400x 07.0 in 13:43 06/02/17 TEM Mode: Imaging Microscopist: Jackie

500 nm HV=60.0kV Direct Mag: 19000x

C3 grid2-c.tif C3 grid2-c Print Mag: 37400x 07.0 in 14:10 06/02/17 TEM Mode: Imaging Microscopist: Jackie