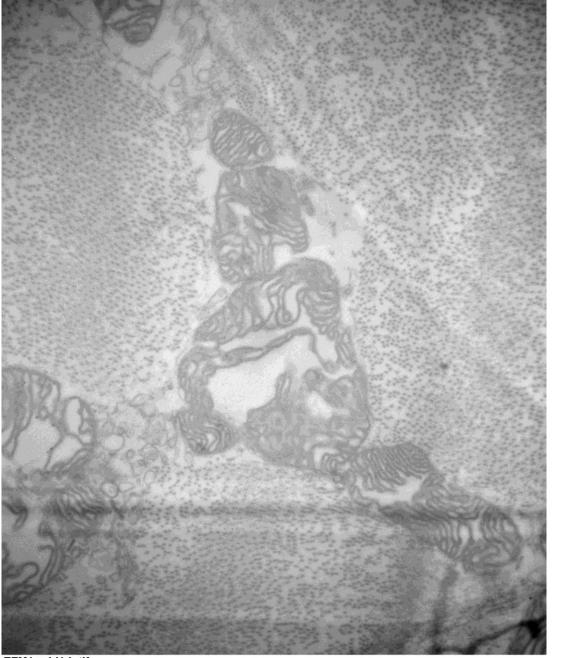

### Control 2

Cl grid4-c.tif Cl grid4-c Print Mag: 37400x 07.0 in 13:20 06/20/17 TEM Mode: Imaging Microscopist: Jackie

500 nm HV=60.0kV Direct Mag: 19000x

Cl grid4-b.tif Cl grid4-b Print Mag: 37400x 07.0 in 13:18 06/20/17 TEM Mode: Imaging Microscopist: Jackie

HV=60.0kV Direct Mag: 19000x

Cl grid6-d.tif Cl grid6-d Print Mag: 37400x 07.0 in 14:00 06/20/17 TEM Mode: Imaging Microscopist: Jackie

500 nm HV=60.0kV Direct Mag: 19000x