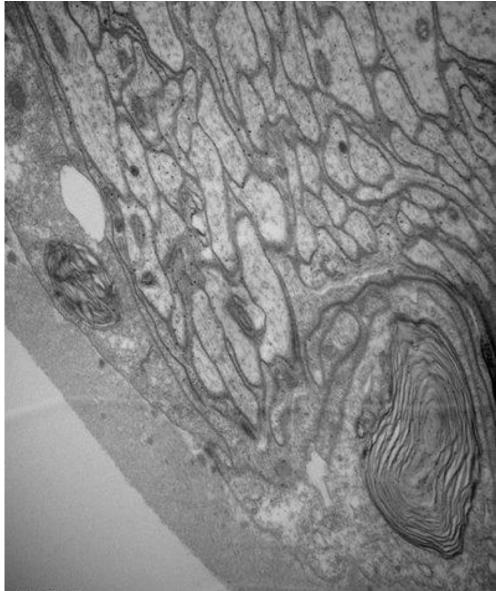

### Control 2

Cl grid4-c.tif Cl grid4-c Print Mag: 37400x 07.0 in 13:20 06/20/17 TEM Mode: Imaging Microscopist: Jackie

500 nm HV=60.0kV Direct Mag: 19000x

Cl grid4-b.tif Cl grid4-b Print Mag: 37400x 07.0 in 13:18 06/20/17 TEM Mode: Imaging Microscopist: Jackie

HV=60.0kV Direct Mag: 19000x

Cl grid6-d.tif Cl grid6-d Print Mag: 37400x 07.0 in 14:00 06/20/17 TEM Mode: Imaging Microscopist: Jackie

500 nm HV=60.0kV Direct Mag: 19000x