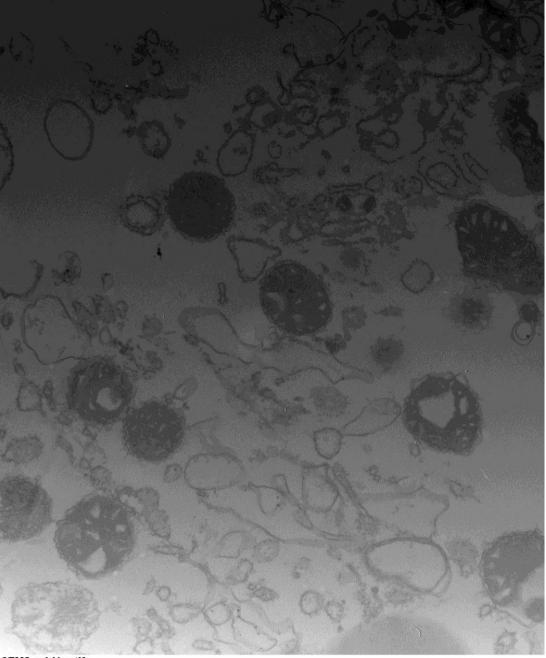

## 17 week 3 (not emerged)

EFM3-grid3-e.tif BC-1-Grid1-V Print Mag: 21200x @ 7.0 in 11:23 12/11/2018

1 μm HV=60kV Direct Mag: 10500 x

EFM3-grid5-a.tif BC-1-Grid1-V Print Mag: 21200x @ 7.0 in 11:35 12/11/2018