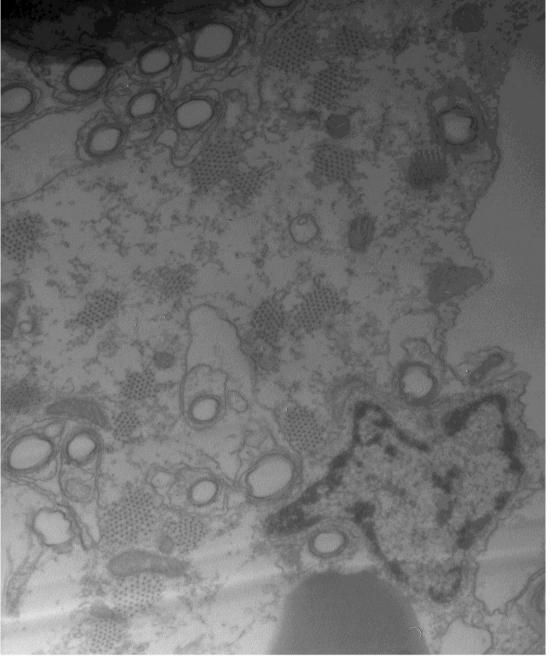

### Control 2

Cl grid4-c.tif Cl grid4-c Print Mag: 37400x 07.0 in 13:20 06/20/17 TEM Mode: Imaging Microscopist: Jackie

500 nm HV=60.0kV Direct Mag: 19000x

Cl grid4-b.tif Cl grid4-b Print Mag: 37400x 07.0 in 13:18 06/20/17 TEM Mode: Imaging Microscopist: Jackie