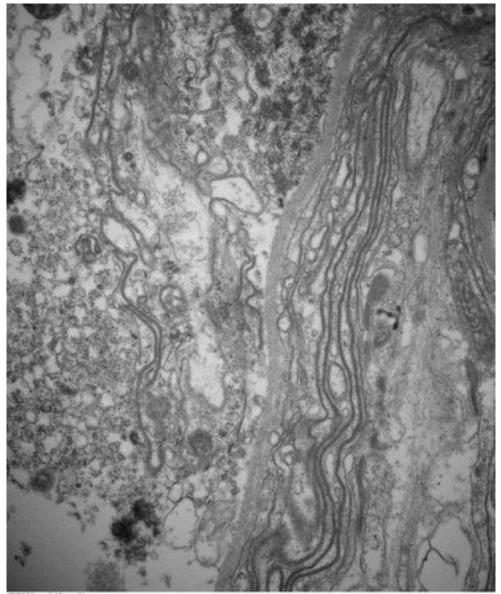

500 nm HV=60.0kV Direct Mag: 19000x

C3 grid2-c.tif C3 grid2-c Print Mag: 37400x 07.0 in 14:10 06/02/17 TEM Mode: Imaging Microscopist: Jackie

### 500 nm HV=60.0kV

Direct Mag: 19000x