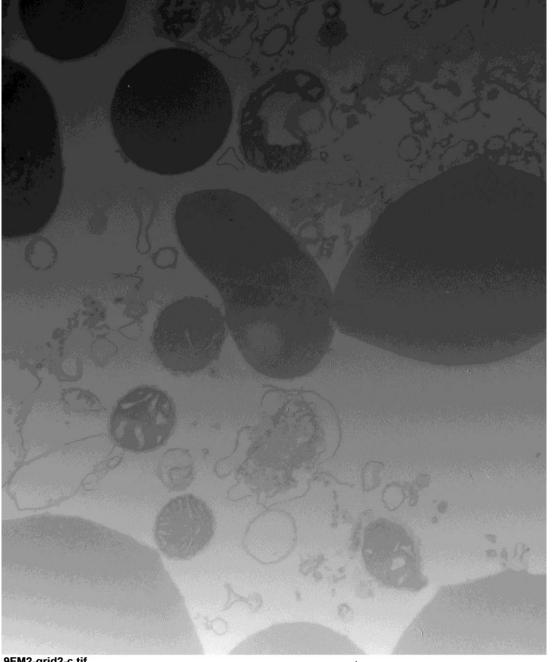

### 6 week 2

6FM2-grid1-c.tif Print Mag: 37x @ 7.0 in 10:06 11/8/2018

6FM2-grid1-b.tif Print Mag: 37x @ 7.0 in 10:04 11/8/2018

6FM2-grid1-a.tif Print Mag: 37x @ 7.0 in 10:00 11/8/2018