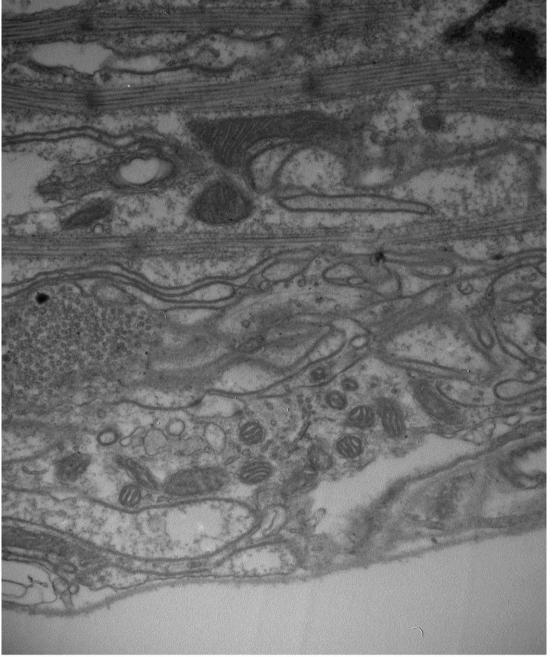

### 500 nm

HV=100.0kV Direct Mag: 19000x

Cl-a stained.tif Cl-a Print Mag: 37400x 07.0 in 14:28 05/01/17 TEM Mode: Imaging Microscopist: Jackie