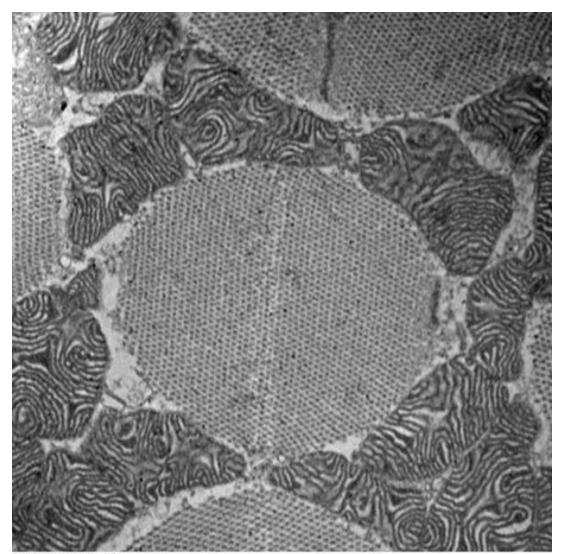

### Control 1

Control, individual 1, grid 2

Cl-b stained.tif Cl=b Print Mag: 37400x 07.0 in 14:31 05/01/17 TEM Mode: Imaging Microscopist: Jackie