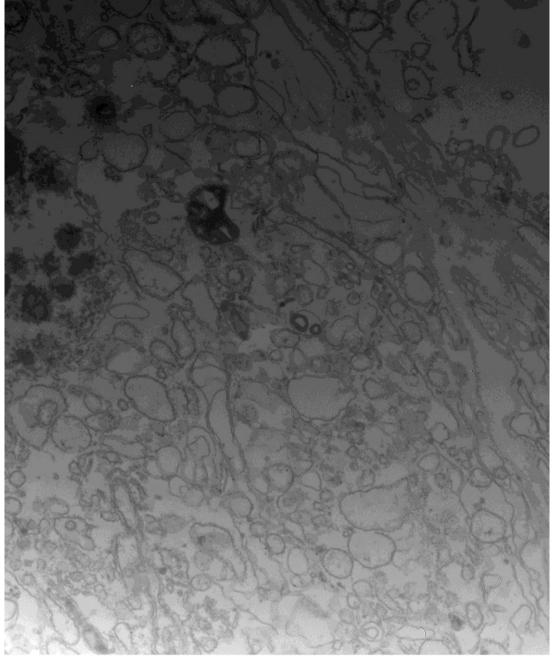

HV=60.0kV Direct Mag: 19000x

Cl grid6-d.tif Cl grid6-d Print Mag: 37400x 07.0 in 14:00 06/20/17 TEM Mode: Imaging Microscopist: Jackie

500 nm HV=60.0kV Direct Mag: 19000x