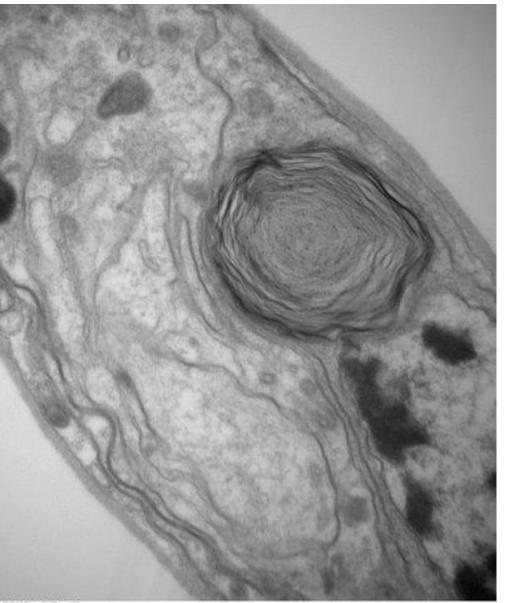

# Control 3

C3 grid1-c.tif C3 grid1-c Print Mag: 22x @ 7.0 in 13:28 06/02/17 TEM Mode: Imaging Microscopist: Jackie

10 microns HV=60.0kV Direct Mag: 11x

C3 gridl-f.tif C3 gridl-f Print Mag: 37400x 07.0 in 13:43 06/02/17 TEM Mode: Imaging Microscopist: Jackie

500 nm HV=60.0kV Direct Mag: 19000x

C3 grid2-c.tif C3 grid2-c Print Mag: 37400x 07.0 in 14:10 06/02/17 TEM Mode: Imaging Microscopist: Jackie