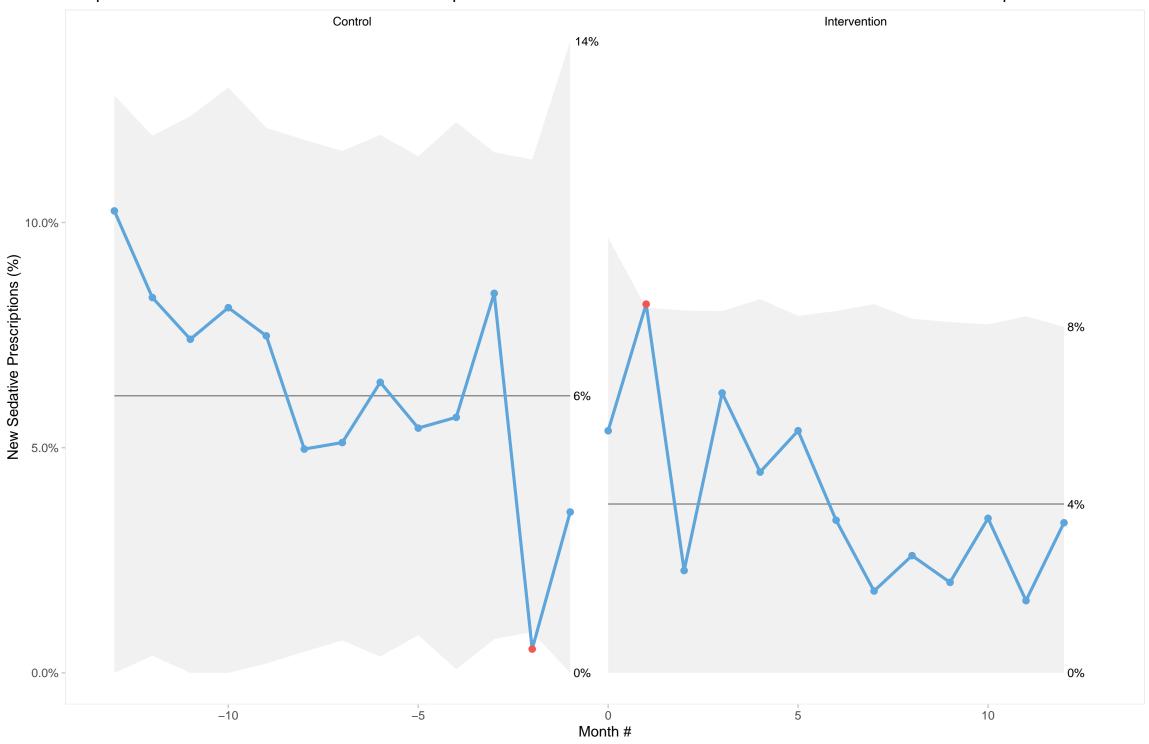

Hospital 1 Statistical Process Control Chart of Proportion of Patients with New Sedative Starts in Control and Intervention periods

Hospital 2, ward A Statistical Process Control Chart of Proportion of Patients with New Sedative Starts in Control and Intervention periods