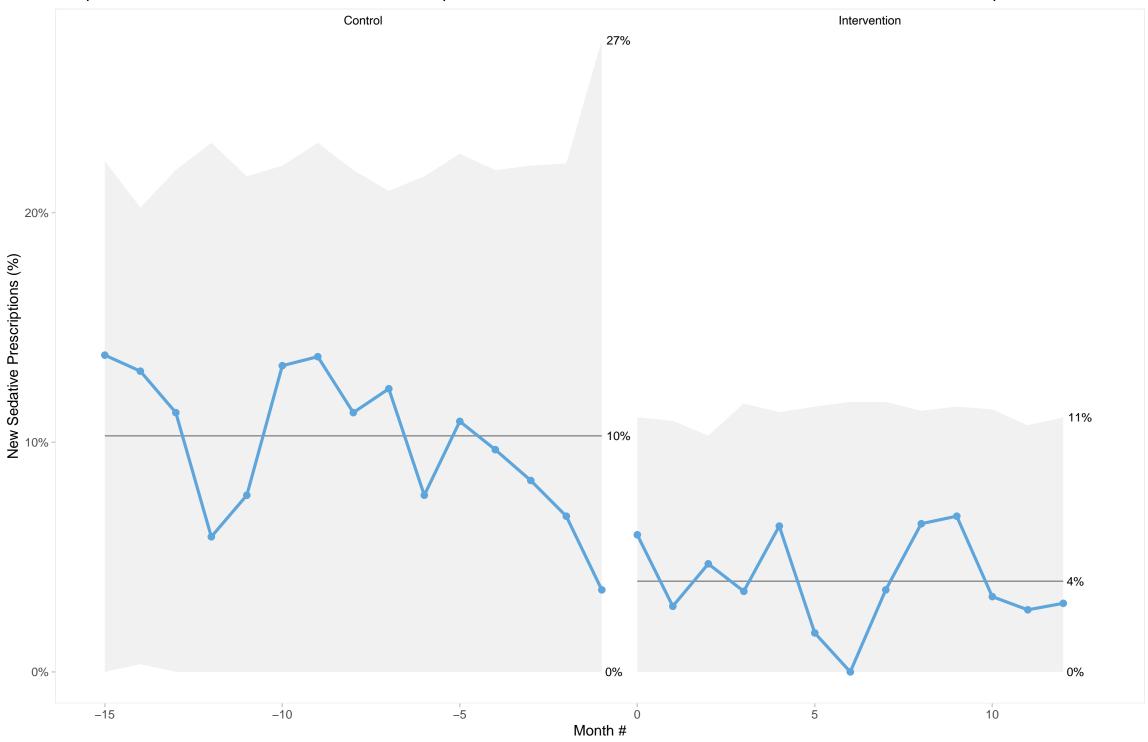

Hospital 4 Statistical Process Control Chart of Proportion of Patients with New Sedative Starts in Control and Intervention periods

Hospital 5, ward A Statistical Process Control Chart of Proportion of Patients with New Sedative Starts in Control and Intervention periods

Hospital 5, ward B Statistical Process Control Chart of Proportion of Patients with New Sedative Starts in Control and Intervention periods