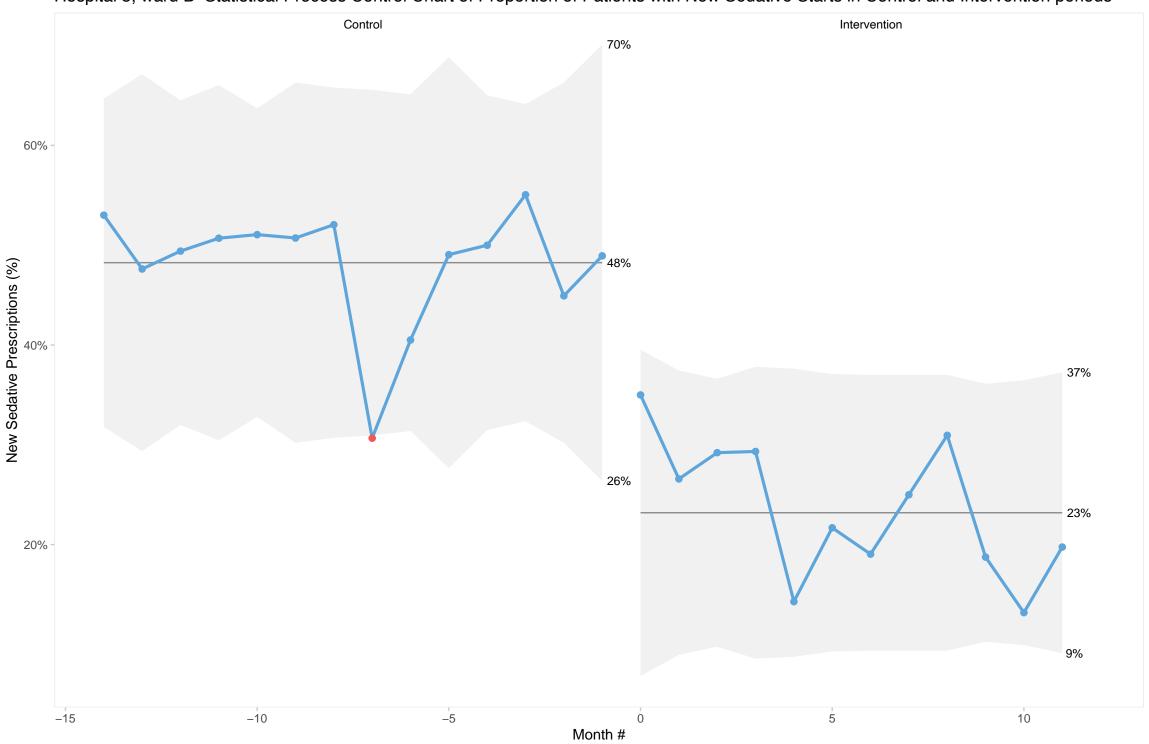

Hospital 2, ward B Statistical Process Control Chart of Proportion of Patients with New Sedative Starts in Control and Intervention periods

Hospital 3 Statistical Process Control Chart of Proportion of Patients with New Sedative Starts in Control and Intervention periods

Hospital 4 Statistical Process Control Chart of Proportion of Patients with New Sedative Starts in Control and Intervention periods

Hospital 5, ward A Statistical Process Control Chart of Proportion of Patients with New Sedative Starts in Control and Intervention periods