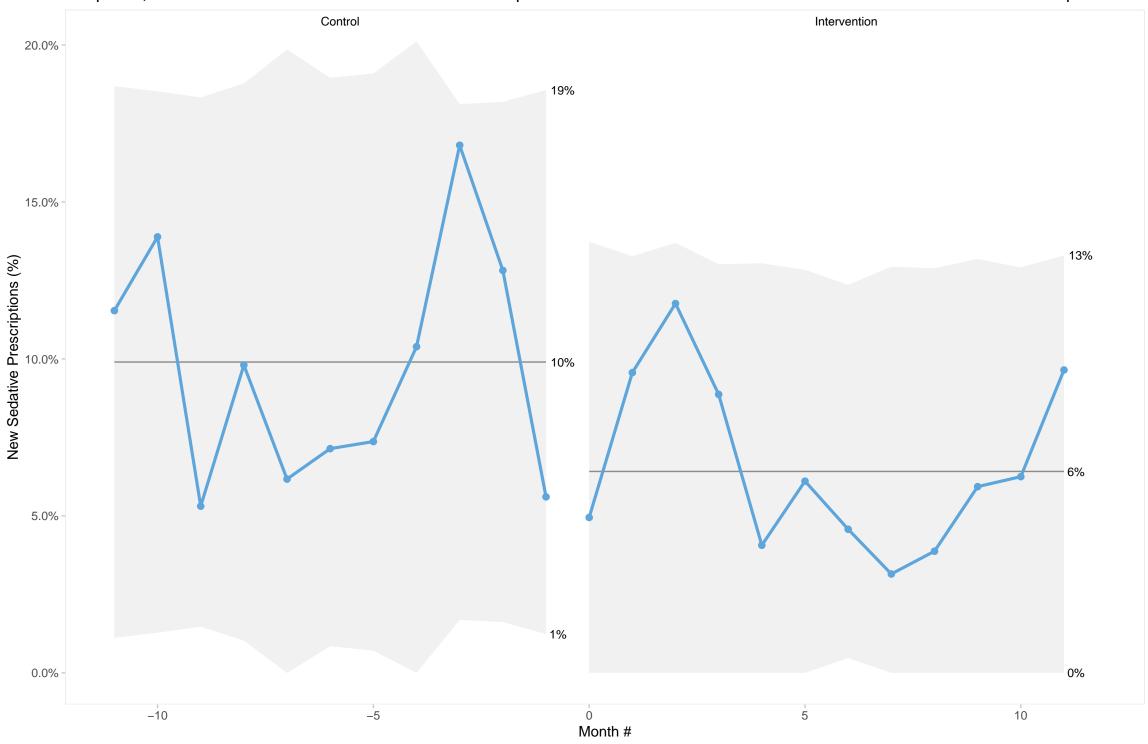

Hospital 2, ward B Statistical Process Control Chart of Proportion of Patients with New Sedative Starts in Control and Intervention periods

Hospital 3 Statistical Process Control Chart of Proportion of Patients with New Sedative Starts in Control and Intervention periods

Hospital 4 Statistical Process Control Chart of Proportion of Patients with New Sedative Starts in Control and Intervention periods

Hospital 5, ward A Statistical Process Control Chart of Proportion of Patients with New Sedative Starts in Control and Intervention periods