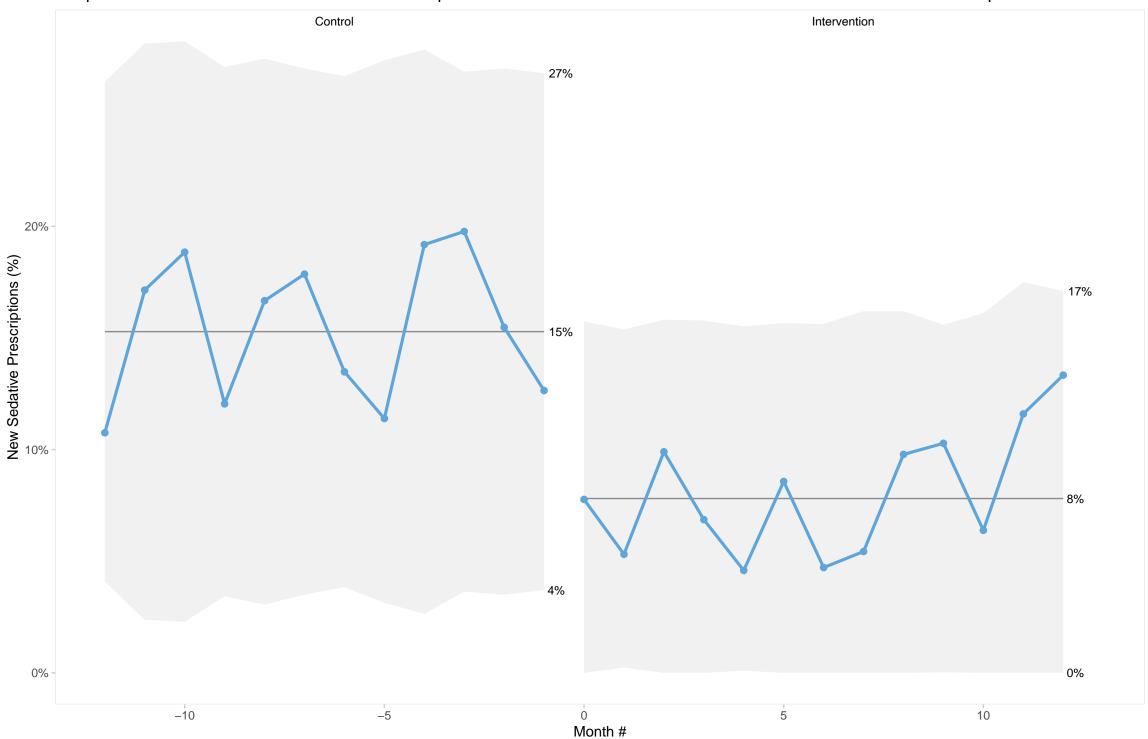

Hospital 1 Statistical Process Control Chart of Proportion of Patients with New Sedative Starts in Control and Intervention periods

Hospital 2, ward A Statistical Process Control Chart of Proportion of Patients with New Sedative Starts in Control and Intervention periods