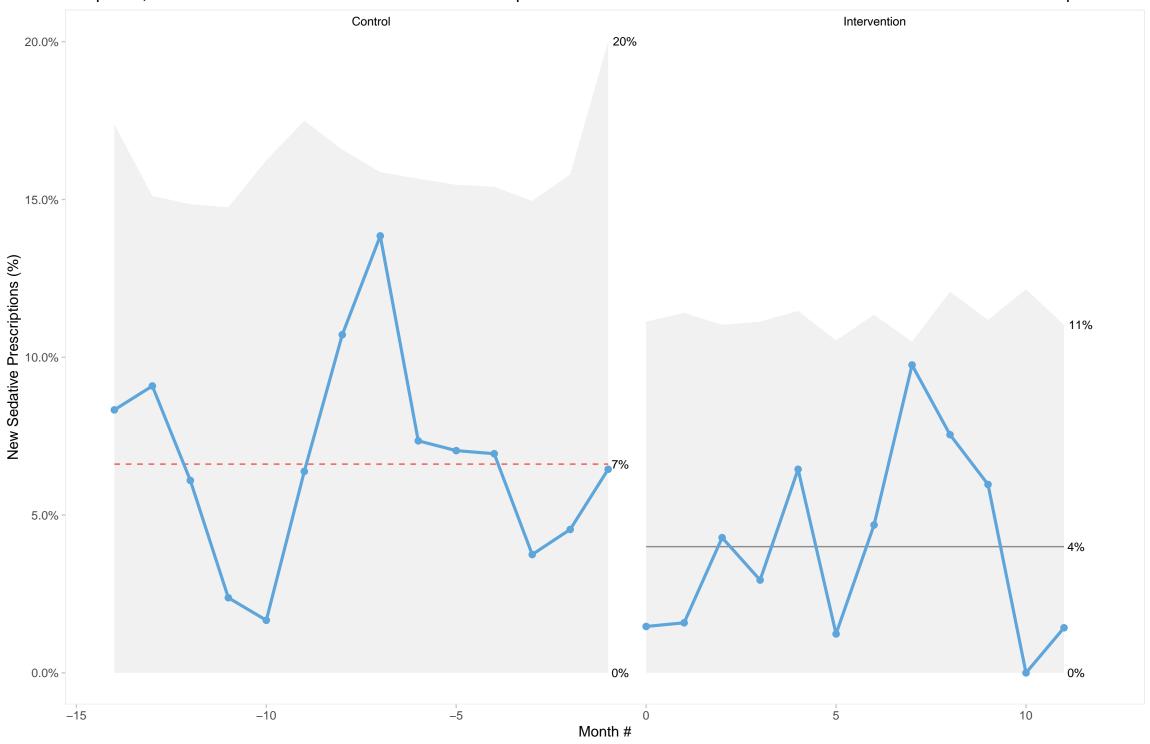

Hospital 2, ward B Statistical Process Control Chart of Proportion of Patients with New Sedative Starts in Control and Intervention periods

Hospital 3 Statistical Process Control Chart of Proportion of Patients with New Sedative Starts in Control and Intervention periods