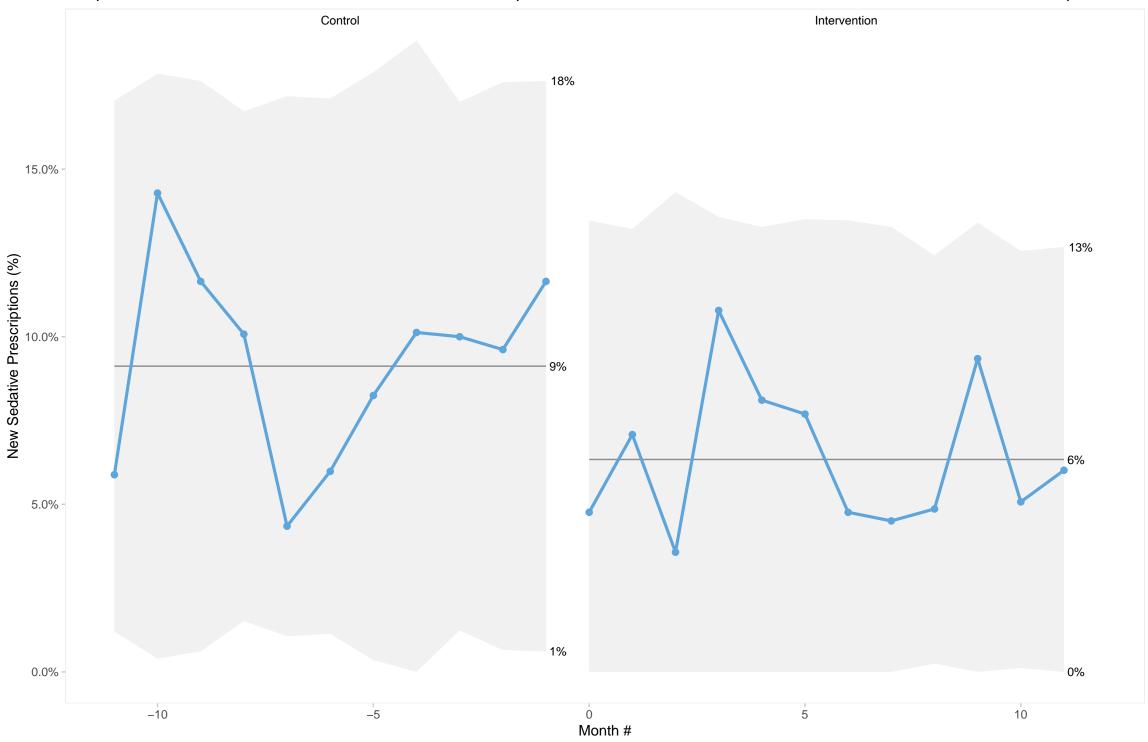

Hospital 1 Statistical Process Control Chart of Proportion of Patients with New Sedative Starts in Control and Intervention periods

Hospital 2, ward A Statistical Process Control Chart of Proportion of Patients with New Sedative Starts in Control and Intervention periods

Hospital 2, ward B Statistical Process Control Chart of Proportion of Patients with New Sedative Starts in Control and Intervention periods

Hospital 3 Statistical Process Control Chart of Proportion of Patients with New Sedative Starts in Control and Intervention periods