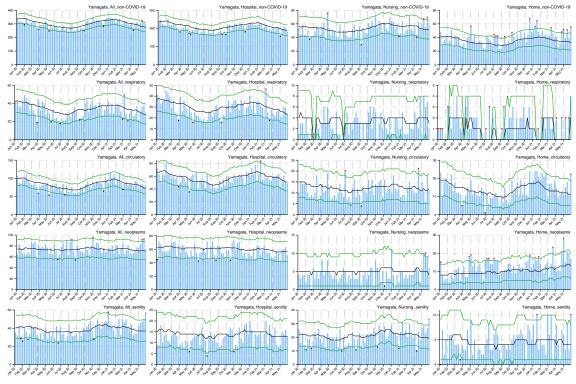

## Appendix

Figure A: Weekly observed and 95% upper/lower bounds of the expected weekly number of deaths in 47 prefectures from January 2020 through June 2021 by cause categories and by place of death.

Blue bar indicates the observed number of deaths, black line indicates the expected number of deaths, green lines indicate the 95% upper and lower bounds of the expected number of deaths, red asterisk indicates the observed count above the upper bound, and black asterisk indicates the observed count below the upper bound.