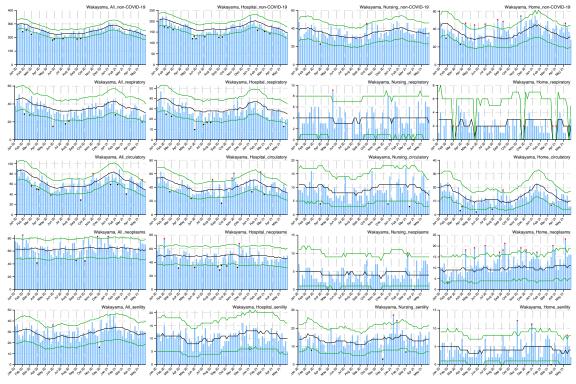

## Appendix

Figure A: Weekly observed and 95% upper/lower bounds of the expected weekly number of deaths in 47 prefectures from January 2020 through June 2021 by cause categories and by place of death.

Blue bar indicates the observed number of deaths, black line indicates the expected number of deaths, green lines indicate the 95% upper and lower bounds of the expected number of deaths, red asterisk indicates the observed count above the upper bound, and black asterisk indicates the observed count below the upper bound.