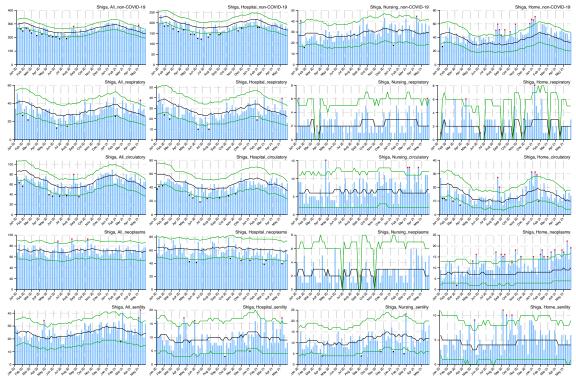

## Appendix

Figure A: Weekly observed and 95% upper/lower bounds of the expected weekly number of deaths in 47 prefectures from January 2020 through June 2021 by cause categories and by place of death.

Blue bar indicates the observed number of deaths, black line indicates the expected number of deaths, green lines indicate the 95% upper and lower bounds of the expected number of deaths, red asterisk indicates the observed count above the upper bound, and black asterisk indicates the observed count below the upper bound.