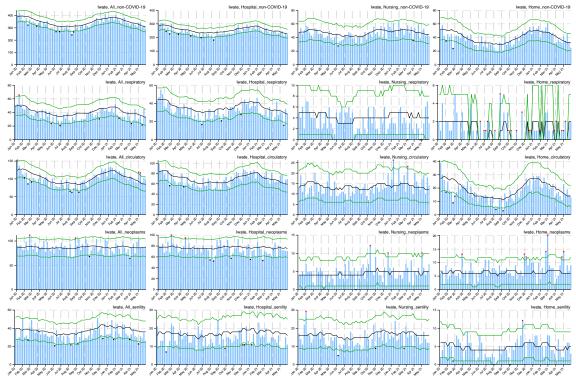

## Appendix

Figure A: Weekly observed and 95% upper/lower bounds of the expected weekly number of deaths in 47 prefectures from January 2020 through June 2021 by cause categories and by place of death.

Blue bar indicates the observed number of deaths, black line indicates the expected number of deaths, green lines indicate the 95% upper and lower bounds of the expected number of deaths, red asterisk indicates the observed count above the upper bound, and black asterisk indicates the observed count below the upper bound.