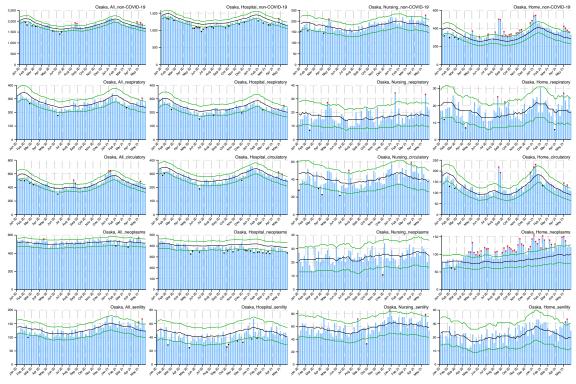

## Appendix

Figure A: Weekly observed and 95% upper/lower bounds of the expected weekly number of deaths in 47 prefectures from January 2020 through June 2021 by cause categories and by place of death.

Blue bar indicates the observed number of deaths, black line indicates the expected number of deaths, green lines indicate the 95% upper and lower bounds of the expected number of deaths, red asterisk indicates the observed count above the upper bound, and black asterisk indicates the observed count below the upper bound.