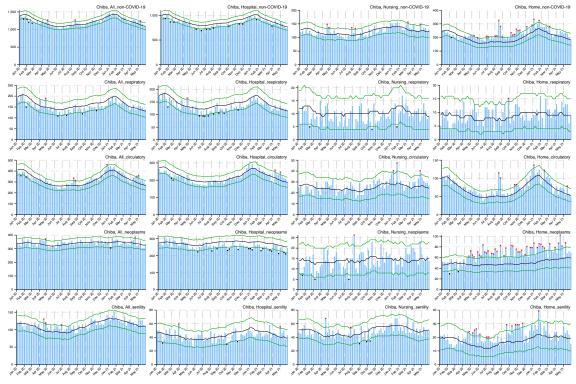

## Appendix

Figure A: Weekly observed and 95% upper/lower bounds of the expected weekly number of deaths in 47 prefectures from January 2020 through June 2021 by cause categories and by place of death.

Blue bar indicates the observed number of deaths, black line indicates the expected number of deaths, green lines indicate the 95% upper and lower bounds of the expected number of deaths, red asterisk indicates the observed count above the upper bound, and black asterisk indicates the observed count below the upper bound.