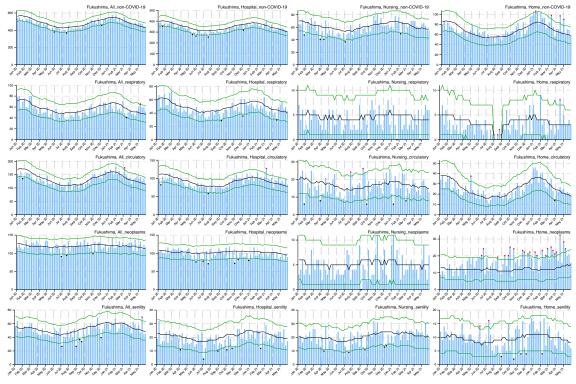

## Appendix

Figure A: Weekly observed and 95% upper/lower bounds of the expected weekly number of deaths in 47 prefectures from January 2020 through June 2021 by cause categories and by place of death.

Blue bar indicates the observed number of deaths, black line indicates the expected number of deaths, green lines indicate the 95% upper and lower bounds of the expected number of deaths, red asterisk indicates the observed count above the upper bound, and black asterisk indicates the observed count below the upper bound.