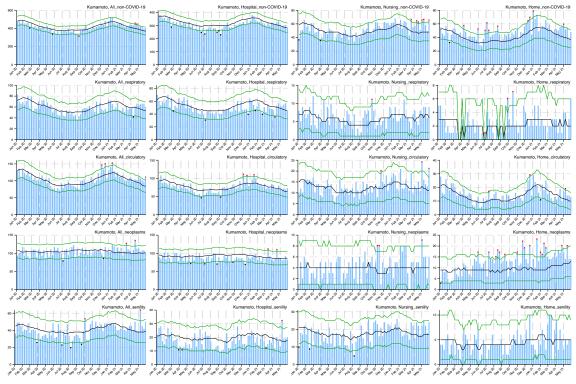

## Appendix

Figure A: Weekly observed and 95% upper/lower bounds of the expected weekly number of deaths in 47 prefectures from January 2020 through June 2021 by cause categories and by place of death.

Blue bar indicates the observed number of deaths, black line indicates the expected number of deaths, green lines indicate the 95% upper and lower bounds of the expected number of deaths, red asterisk indicates the observed count above the upper bound, and black asterisk indicates the observed count below the upper bound.