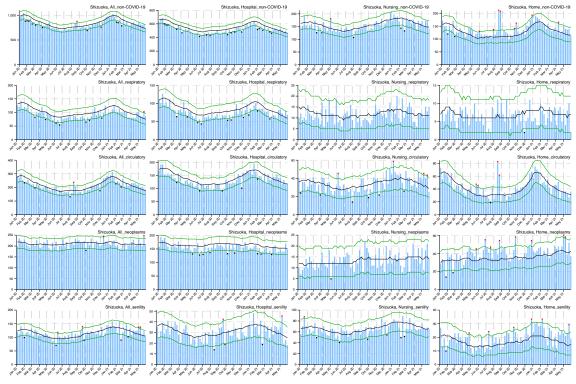

## Appendix

Figure A: Weekly observed and 95% upper/lower bounds of the expected weekly number of deaths in 47 prefectures from January 2020 through June 2021 by cause categories and by place of death.

Blue bar indicates the observed number of deaths, black line indicates the expected number of deaths, green lines indicate the 95% upper and lower bounds of the expected number of deaths, red asterisk indicates the observed count above the upper bound, and black asterisk indicates the observed count below the upper bound.