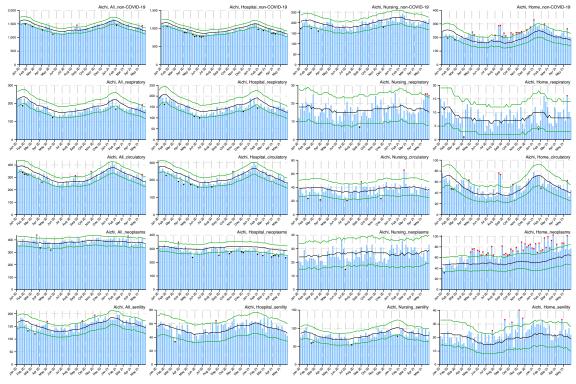

## Appendix

Figure A: Weekly observed and 95% upper/lower bounds of the expected weekly number of deaths in 47 prefectures from January 2020 through June 2021 by cause categories and by place of death.

Blue bar indicates the observed number of deaths, black line indicates the expected number of deaths, green lines indicate the 95% upper and lower bounds of the expected number of deaths, red asterisk indicates the observed count above the upper bound, and black asterisk indicates the observed count below the upper bound.