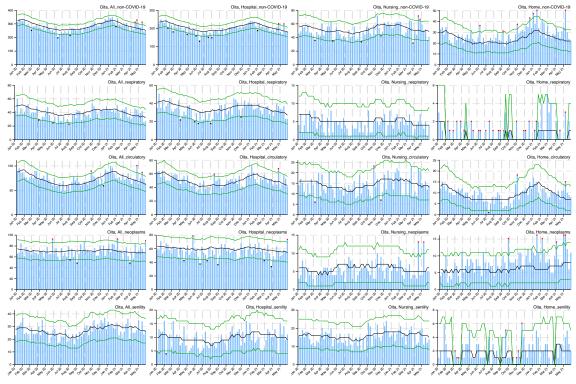

## Appendix

Figure A: Weekly observed and 95% upper/lower bounds of the expected weekly number of deaths in 47 prefectures from January 2020 through June 2021 by cause categories and by place of death.

Blue bar indicates the observed number of deaths, black line indicates the expected number of deaths, green lines indicate the 95% upper and lower bounds of the expected number of deaths, red asterisk indicates the observed count above the upper bound, and black asterisk indicates the observed count below the upper bound.