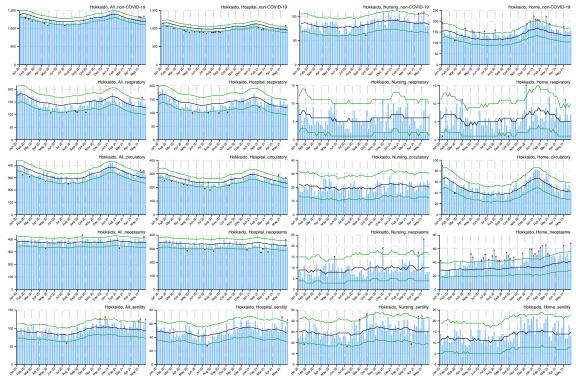

## Appendix

Figure A: Weekly observed and 95% upper/lower bounds of the expected weekly number of deaths in 47 prefectures from January 2020 through June 2021 by cause categories and by place of death.

Blue bar indicates the observed number of deaths, black line indicates the expected number of deaths, green lines indicate the 95% upper and lower bounds of the expected number of deaths, red asterisk indicates the observed count above the upper bound, and black asterisk indicates the observed count below the upper bound.