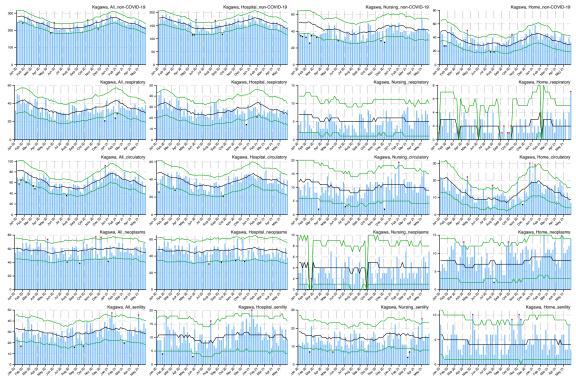

## Appendix

Figure A: Weekly observed and 95% upper/lower bounds of the expected weekly number of deaths in 47 prefectures from January 2020 through June 2021 by cause categories and by place of death.

Blue bar indicates the observed number of deaths, black line indicates the expected number of deaths, green lines indicate the 95% upper and lower bounds of the expected number of deaths, red asterisk indicates the observed count above the upper bound, and black asterisk indicates the observed count below the upper bound.