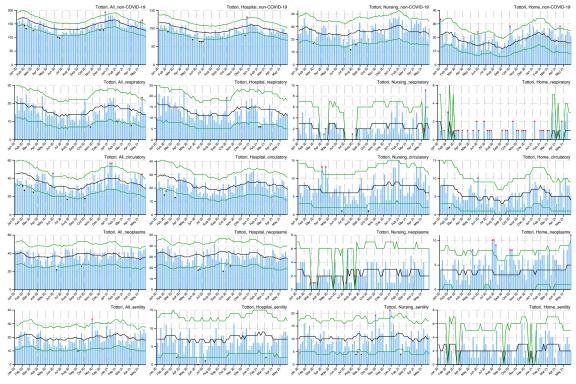

## Appendix

Figure A: Weekly observed and 95% upper/lower bounds of the expected weekly number of deaths in 47 prefectures from January 2020 through June 2021 by cause categories and by place of death.

Blue bar indicates the observed number of deaths, black line indicates the expected number of deaths, green lines indicate the 95% upper and lower bounds of the expected number of deaths, red asterisk indicates the observed count above the upper bound, and black asterisk indicates the observed count below the upper bound.