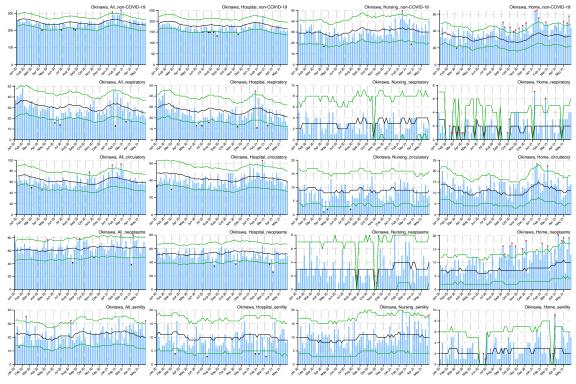

## Appendix

Figure A: Weekly observed and 95% upper/lower bounds of the expected weekly number of deaths in 47 prefectures from January 2020 through June 2021 by cause categories and by place of death.

Blue bar indicates the observed number of deaths, black line indicates the expected number of deaths, green lines indicate the 95% upper and lower bounds of the expected number of deaths, red asterisk indicates the observed count above the upper bound, and black asterisk indicates the observed count below the upper bound.