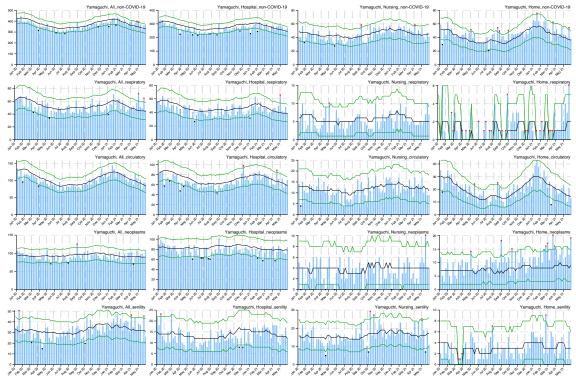

## Appendix

Figure A: Weekly observed and 95% upper/lower bounds of the expected weekly number of deaths in 47 prefectures from January 2020 through June 2021 by cause categories and by place of death.

Blue bar indicates the observed number of deaths, black line indicates the expected number of deaths, green lines indicate the 95% upper and lower bounds of the expected number of deaths, red asterisk indicates the observed count above the upper bound, and black asterisk indicates the observed count below the upper bound.