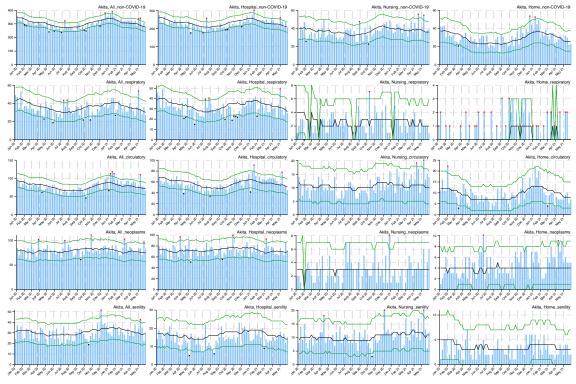

## Appendix

Figure A: Weekly observed and 95% upper/lower bounds of the expected weekly number of deaths in 47 prefectures from January 2020 through June 2021 by cause categories and by place of death.

Blue bar indicates the observed number of deaths, black line indicates the expected number of deaths, green lines indicate the 95% upper and lower bounds of the expected number of deaths, red asterisk indicates the observed count above the upper bound, and black asterisk indicates the observed count below the upper bound.