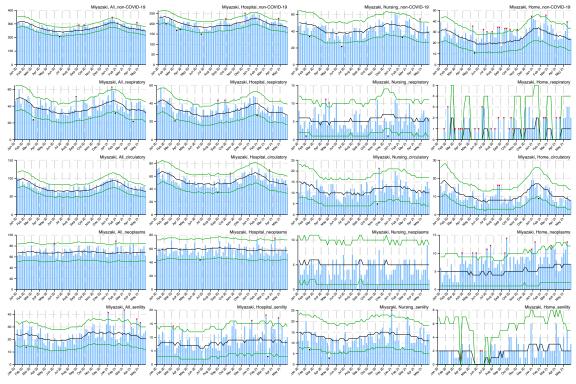

## Appendix

Figure A: Weekly observed and 95% upper/lower bounds of the expected weekly number of deaths in 47 prefectures from January 2020 through June 2021 by cause categories and by place of death.

Blue bar indicates the observed number of deaths, black line indicates the expected number of deaths, green lines indicate the 95% upper and lower bounds of the expected number of deaths, red asterisk indicates the observed count above the upper bound, and black asterisk indicates the observed count below the upper bound.