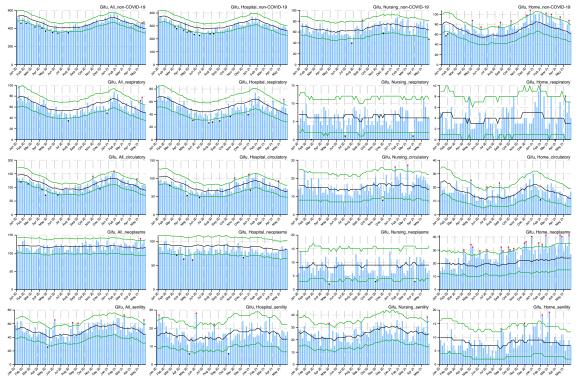

## Appendix

Figure A: Weekly observed and 95% upper/lower bounds of the expected weekly number of deaths in 47 prefectures from January 2020 through June 2021 by cause categories and by place of death.

Blue bar indicates the observed number of deaths, black line indicates the expected number of deaths, green lines indicate the 95% upper and lower bounds of the expected number of deaths, red asterisk indicates the observed count above the upper bound, and black asterisk indicates the observed count below the upper bound.