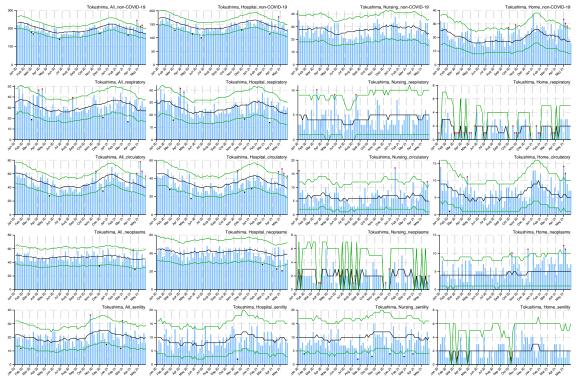

## Appendix

Figure A: Weekly observed and 95% upper/lower bounds of the expected weekly number of deaths in 47 prefectures from January 2020 through June 2021 by cause categories and by place of death.

Blue bar indicates the observed number of deaths, black line indicates the expected number of deaths, green lines indicate the 95% upper and lower bounds of the expected number of deaths, red asterisk indicates the observed count above the upper bound, and black asterisk indicates the observed count below the upper bound.