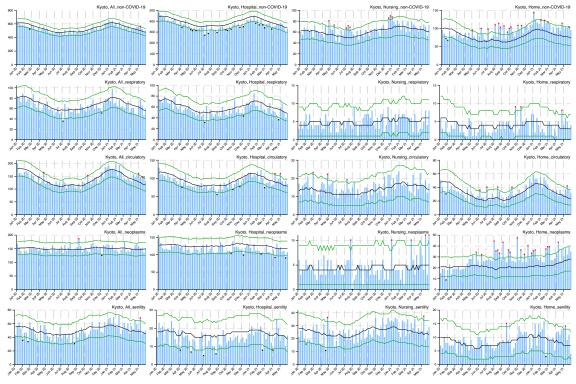

## Appendix

Figure A: Weekly observed and 95% upper/lower bounds of the expected weekly number of deaths in 47 prefectures from January 2020 through June 2021 by cause categories and by place of death.

Blue bar indicates the observed number of deaths, black line indicates the expected number of deaths, green lines indicate the 95% upper and lower bounds of the expected number of deaths, red asterisk indicates the observed count above the upper bound, and black asterisk indicates the observed count below the upper bound.