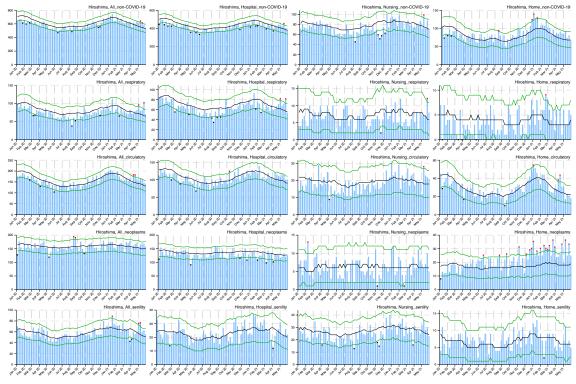

## Appendix

Figure A: Weekly observed and 95% upper/lower bounds of the expected weekly number of deaths in 47 prefectures from January 2020 through June 2021 by cause categories and by place of death.

Blue bar indicates the observed number of deaths, black line indicates the expected number of deaths, green lines indicate the 95% upper and lower bounds of the expected number of deaths, red asterisk indicates the observed count above the upper bound, and black asterisk indicates the observed count below the upper bound.