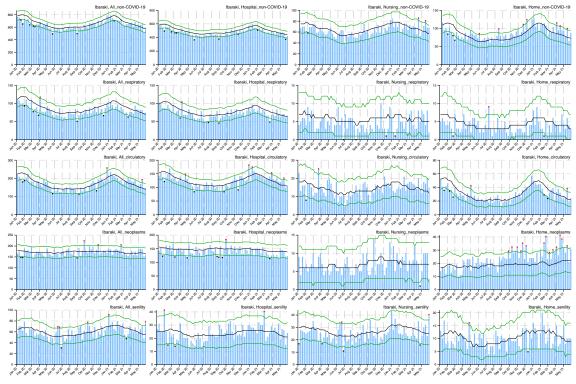

## Appendix

Figure A: Weekly observed and 95% upper/lower bounds of the expected weekly number of deaths in 47 prefectures from January 2020 through June 2021 by cause categories and by place of death.

Blue bar indicates the observed number of deaths, black line indicates the expected number of deaths, green lines indicate the 95% upper and lower bounds of the expected number of deaths, red asterisk indicates the observed count above the upper bound, and black asterisk indicates the observed count below the upper bound.