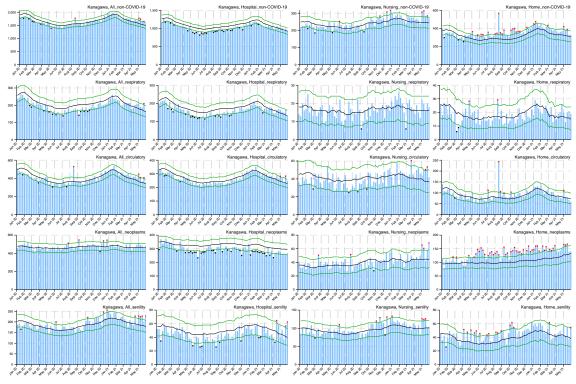

## Appendix

Figure A: Weekly observed and 95% upper/lower bounds of the expected weekly number of deaths in 47 prefectures from January 2020 through June 2021 by cause categories and by place of death.

Blue bar indicates the observed number of deaths, black line indicates the expected number of deaths, green lines indicate the 95% upper and lower bounds of the expected number of deaths, red asterisk indicates the observed count above the upper bound, and black asterisk indicates the observed count below the upper bound.