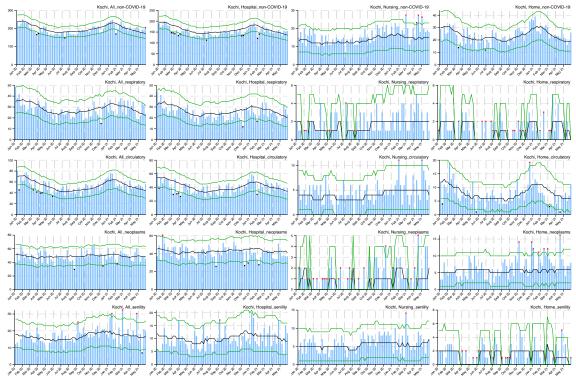

## Appendix

Figure A: Weekly observed and 95% upper/lower bounds of the expected weekly number of deaths in 47 prefectures from January 2020 through June 2021 by cause categories and by place of death.

Blue bar indicates the observed number of deaths, black line indicates the expected number of deaths, green lines indicate the 95% upper and lower bounds of the expected number of deaths, red asterisk indicates the observed count above the upper bound, and black asterisk indicates the observed count below the upper bound.