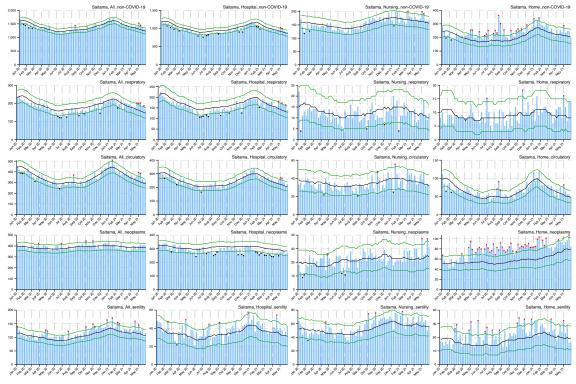

## Appendix

Figure A: Weekly observed and 95% upper/lower bounds of the expected weekly number of deaths in 47 prefectures from January 2020 through June 2021 by cause categories and by place of death.

Blue bar indicates the observed number of deaths, black line indicates the expected number of deaths, green lines indicate the 95% upper and lower bounds of the expected number of deaths, red asterisk indicates the observed count above the upper bound, and black asterisk indicates the observed count below the upper bound.