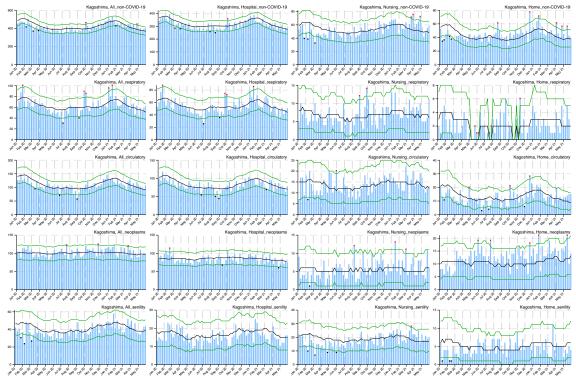

## Appendix

Figure A: Weekly observed and 95% upper/lower bounds of the expected weekly number of deaths in 47 prefectures from January 2020 through June 2021 by cause categories and by place of death.

Blue bar indicates the observed number of deaths, black line indicates the expected number of deaths, green lines indicate the 95% upper and lower bounds of the expected number of deaths, red asterisk indicates the observed count above the upper bound, and black asterisk indicates the observed count below the upper bound.