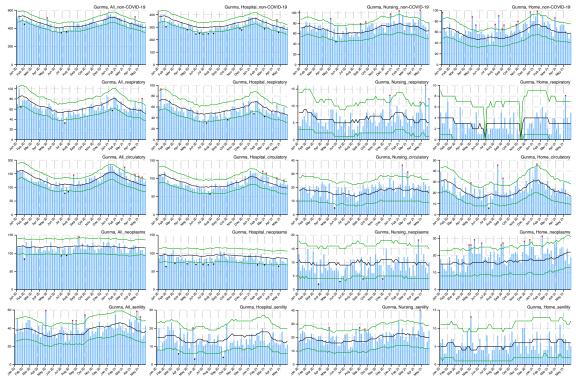

## Appendix

Figure A: Weekly observed and 95% upper/lower bounds of the expected weekly number of deaths in 47 prefectures from January 2020 through June 2021 by cause categories and by place of death.

Blue bar indicates the observed number of deaths, black line indicates the expected number of deaths, green lines indicate the 95% upper and lower bounds of the expected number of deaths, red asterisk indicates the observed count above the upper bound, and black asterisk indicates the observed count below the upper bound.