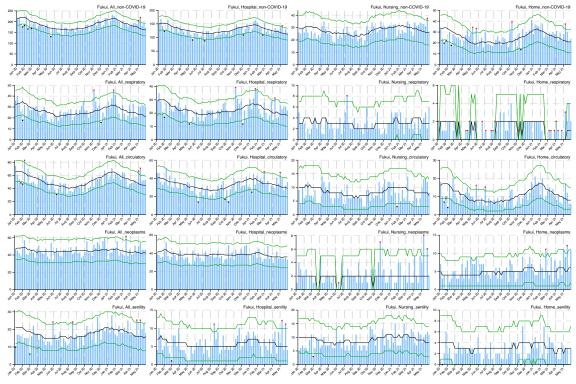

## Appendix

Figure A: Weekly observed and 95% upper/lower bounds of the expected weekly number of deaths in 47 prefectures from January 2020 through June 2021 by cause categories and by place of death.

Blue bar indicates the observed number of deaths, black line indicates the expected number of deaths, green lines indicate the 95% upper and lower bounds of the expected number of deaths, red asterisk indicates the observed count above the upper bound, and black asterisk indicates the observed count below the upper bound.