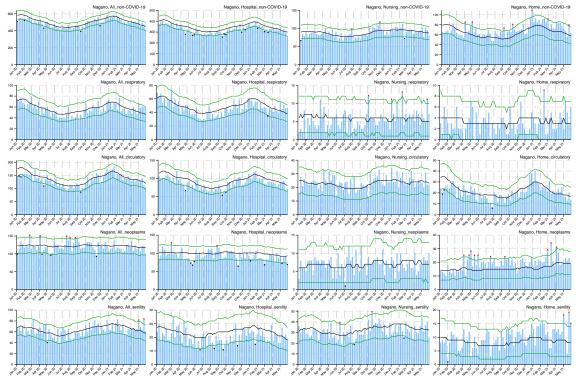

## Appendix

Figure A: Weekly observed and 95% upper/lower bounds of the expected weekly number of deaths in 47 prefectures from January 2020 through June 2021 by cause categories and by place of death.

Blue bar indicates the observed number of deaths, black line indicates the expected number of deaths, green lines indicate the 95% upper and lower bounds of the expected number of deaths, red asterisk indicates the observed count above the upper bound, and black asterisk indicates the observed count below the upper bound.