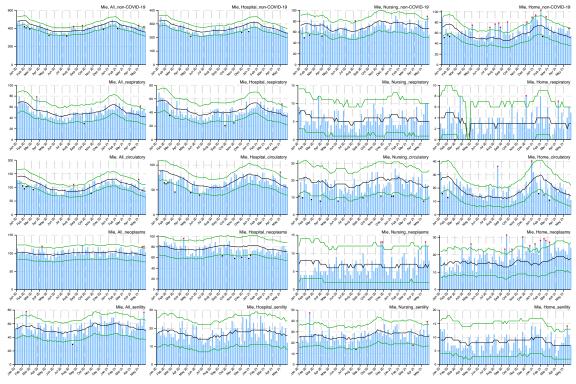

## Appendix

Figure A: Weekly observed and 95% upper/lower bounds of the expected weekly number of deaths in 47 prefectures from January 2020 through June 2021 by cause categories and by place of death.

Blue bar indicates the observed number of deaths, black line indicates the expected number of deaths, green lines indicate the 95% upper and lower bounds of the expected number of deaths, red asterisk indicates the observed count above the upper bound, and black asterisk indicates the observed count below the upper bound.