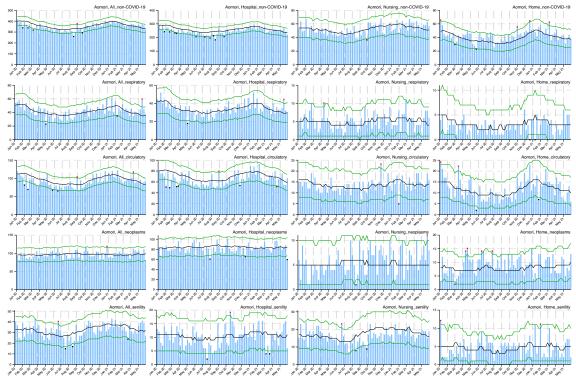

## Appendix

Figure A: Weekly observed and 95% upper/lower bounds of the expected weekly number of deaths in 47 prefectures from January 2020 through June 2021 by cause categories and by place of death.

Blue bar indicates the observed number of deaths, black line indicates the expected number of deaths, green lines indicate the 95% upper and lower bounds of the expected number of deaths, red asterisk indicates the observed count above the upper bound, and black asterisk indicates the observed count below the upper bound.