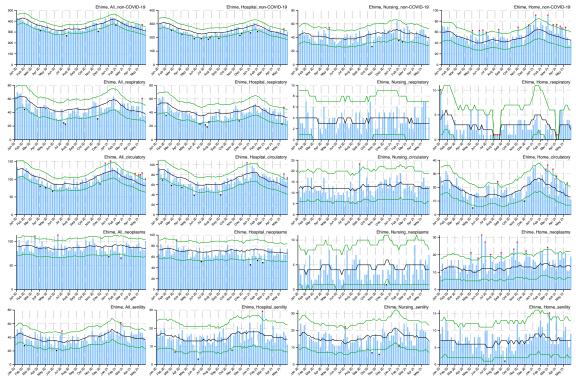

## Appendix

Figure A: Weekly observed and 95% upper/lower bounds of the expected weekly number of deaths in 47 prefectures from January 2020 through June 2021 by cause categories and by place of death.

Blue bar indicates the observed number of deaths, black line indicates the expected number of deaths, green lines indicate the 95% upper and lower bounds of the expected number of deaths, red asterisk indicates the observed count above the upper bound, and black asterisk indicates the observed count below the upper bound.