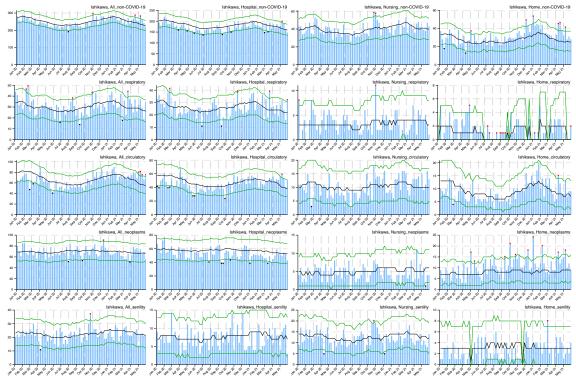

## Appendix

Figure A: Weekly observed and 95% upper/lower bounds of the expected weekly number of deaths in 47 prefectures from January 2020 through June 2021 by cause categories and by place of death.

Blue bar indicates the observed number of deaths, black line indicates the expected number of deaths, green lines indicate the 95% upper and lower bounds of the expected number of deaths, red asterisk indicates the observed count above the upper bound, and black asterisk indicates the observed count below the upper bound.