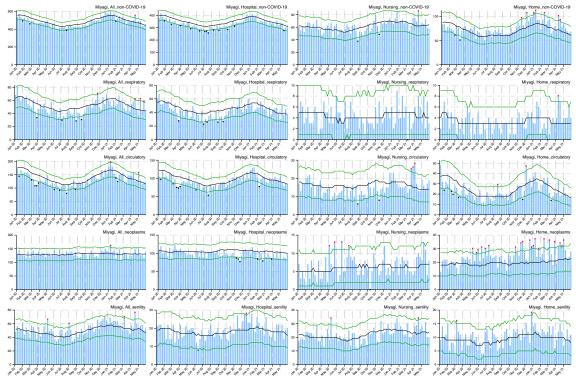

## Appendix

Figure A: Weekly observed and 95% upper/lower bounds of the expected weekly number of deaths in 47 prefectures from January 2020 through June 2021 by cause categories and by place of death.

Blue bar indicates the observed number of deaths, black line indicates the expected number of deaths, green lines indicate the 95% upper and lower bounds of the expected number of deaths, red asterisk indicates the observed count above the upper bound, and black asterisk indicates the observed count below the upper bound.