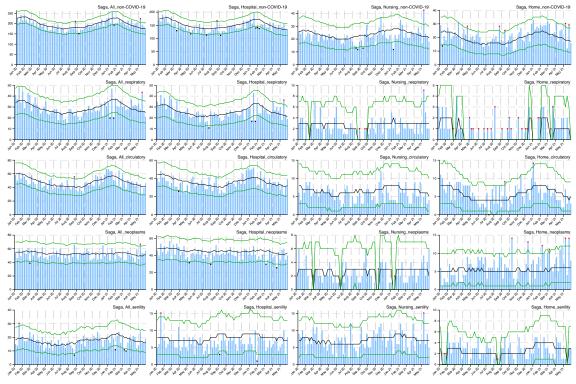

## Appendix

Figure A: Weekly observed and 95% upper/lower bounds of the expected weekly number of deaths in 47 prefectures from January 2020 through June 2021 by cause categories and by place of death.

Blue bar indicates the observed number of deaths, black line indicates the expected number of deaths, green lines indicate the 95% upper and lower bounds of the expected number of deaths, red asterisk indicates the observed count above the upper bound, and black asterisk indicates the observed count below the upper bound.