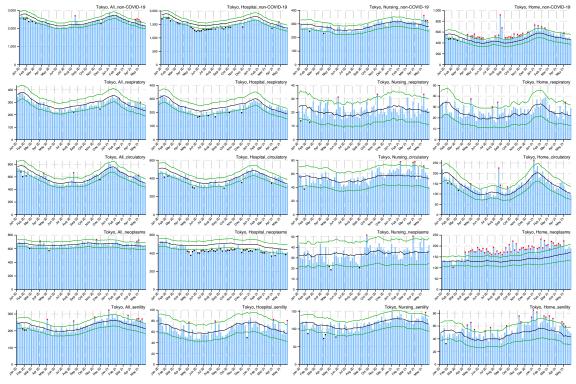

## Appendix

Figure A: Weekly observed and 95% upper/lower bounds of the expected weekly number of deaths in 47 prefectures from January 2020 through June 2021 by cause categories and by place of death.

Blue bar indicates the observed number of deaths, black line indicates the expected number of deaths, green lines indicate the 95% upper and lower bounds of the expected number of deaths, red asterisk indicates the observed count above the upper bound, and black asterisk indicates the observed count below the upper bound.