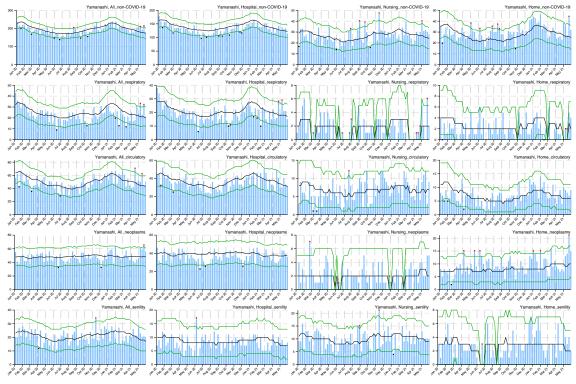

## Appendix

Figure A: Weekly observed and 95% upper/lower bounds of the expected weekly number of deaths in 47 prefectures from January 2020 through June 2021 by cause categories and by place of death.

Blue bar indicates the observed number of deaths, black line indicates the expected number of deaths, green lines indicate the 95% upper and lower bounds of the expected number of deaths, red asterisk indicates the observed count above the upper bound, and black asterisk indicates the observed count below the upper bound.