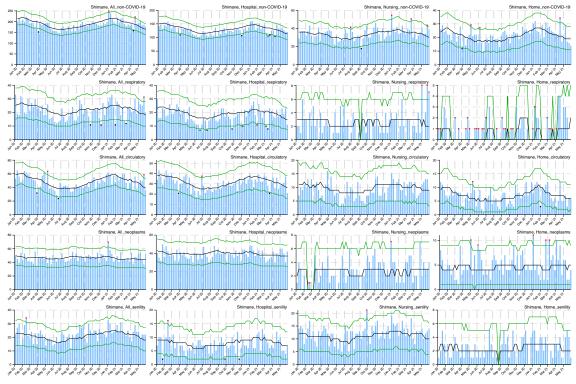

## Appendix

Figure A: Weekly observed and 95% upper/lower bounds of the expected weekly number of deaths in 47 prefectures from January 2020 through June 2021 by cause categories and by place of death.

Blue bar indicates the observed number of deaths, black line indicates the expected number of deaths, green lines indicate the 95% upper and lower bounds of the expected number of deaths, red asterisk indicates the observed count above the upper bound, and black asterisk indicates the observed count below the upper bound.