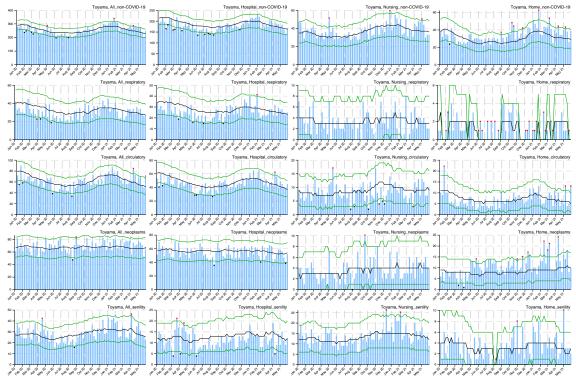

## Appendix

Figure A: Weekly observed and 95% upper/lower bounds of the expected weekly number of deaths in 47 prefectures from January 2020 through June 2021 by cause categories and by place of death.

Blue bar indicates the observed number of deaths, black line indicates the expected number of deaths, green lines indicate the 95% upper and lower bounds of the expected number of deaths, red asterisk indicates the observed count above the upper bound, and black asterisk indicates the observed count below the upper bound.