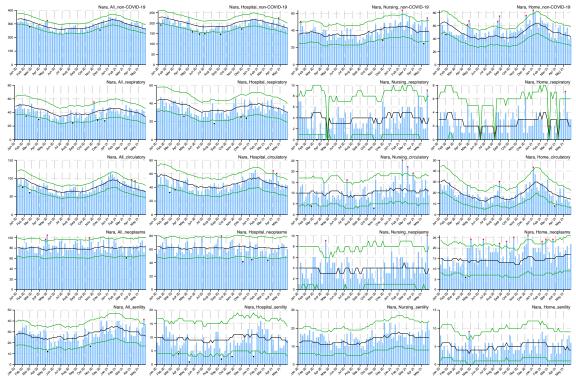

## Appendix

Figure A: Weekly observed and 95% upper/lower bounds of the expected weekly number of deaths in 47 prefectures from January 2020 through June 2021 by cause categories and by place of death.

Blue bar indicates the observed number of deaths, black line indicates the expected number of deaths, green lines indicate the 95% upper and lower bounds of the expected number of deaths, red asterisk indicates the observed count above the upper bound, and black asterisk indicates the observed count below the upper bound.