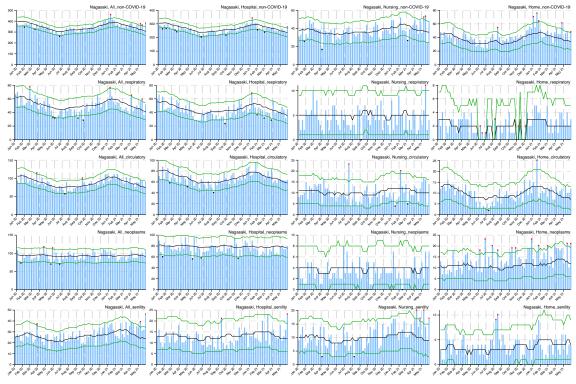

## Appendix

Figure A: Weekly observed and 95% upper/lower bounds of the expected weekly number of deaths in 47 prefectures from January 2020 through June 2021 by cause categories and by place of death.

Blue bar indicates the observed number of deaths, black line indicates the expected number of deaths, green lines indicate the 95% upper and lower bounds of the expected number of deaths, red asterisk indicates the observed count above the upper bound, and black asterisk indicates the observed count below the upper bound.