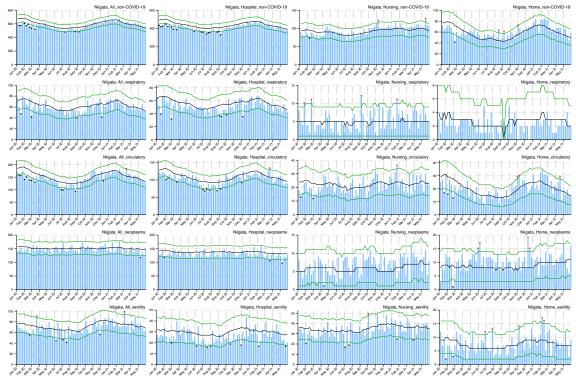

## Appendix

Figure A: Weekly observed and 95% upper/lower bounds of the expected weekly number of deaths in 47 prefectures from January 2020 through June 2021 by cause categories and by place of death.

Blue bar indicates the observed number of deaths, black line indicates the expected number of deaths, green lines indicate the 95% upper and lower bounds of the expected number of deaths, red asterisk indicates the observed count above the upper bound, and black asterisk indicates the observed count below the upper bound.