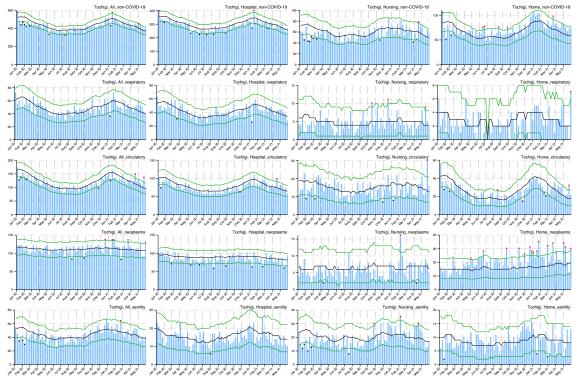

## Appendix

Figure A: Weekly observed and 95% upper/lower bounds of the expected weekly number of deaths in 47 prefectures from January 2020 through June 2021 by cause categories and by place of death.

Blue bar indicates the observed number of deaths, black line indicates the expected number of deaths, green lines indicate the 95% upper and lower bounds of the expected number of deaths, red asterisk indicates the observed count above the upper bound, and black asterisk indicates the observed count below the upper bound.