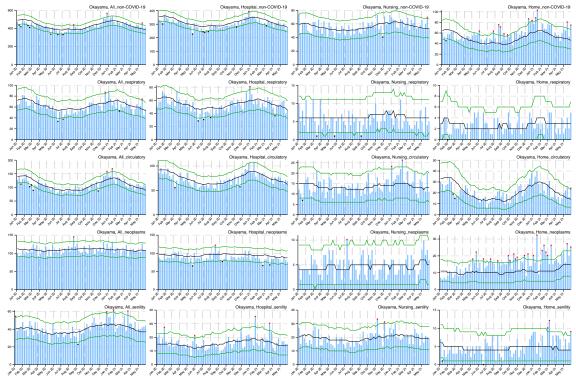

## Appendix

Figure A: Weekly observed and 95% upper/lower bounds of the expected weekly number of deaths in 47 prefectures from January 2020 through June 2021 by cause categories and by place of death.

Blue bar indicates the observed number of deaths, black line indicates the expected number of deaths, green lines indicate the 95% upper and lower bounds of the expected number of deaths, red asterisk indicates the observed count above the upper bound, and black asterisk indicates the observed count below the upper bound.