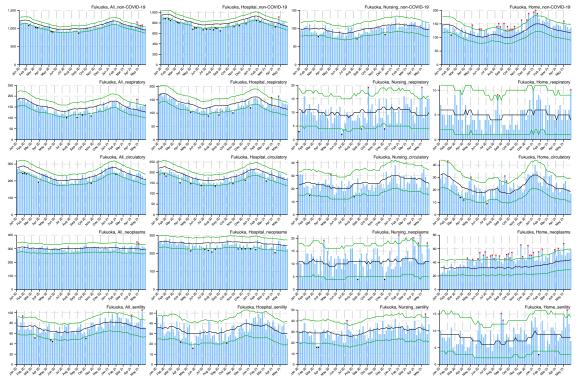

## Appendix

Figure A: Weekly observed and 95% upper/lower bounds of the expected weekly number of deaths in 47 prefectures from January 2020 through June 2021 by cause categories and by place of death.

Blue bar indicates the observed number of deaths, black line indicates the expected number of deaths, green lines indicate the 95% upper and lower bounds of the expected number of deaths, red asterisk indicates the observed count above the upper bound, and black asterisk indicates the observed count below the upper bound.