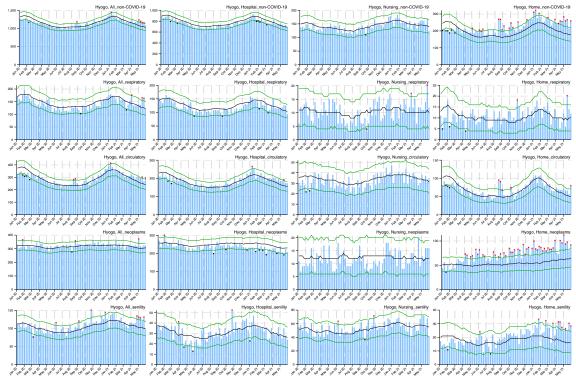

## Appendix

Figure A: Weekly observed and 95% upper/lower bounds of the expected weekly number of deaths in 47 prefectures from January 2020 through June 2021 by cause categories and by place of death.

Blue bar indicates the observed number of deaths, black line indicates the expected number of deaths, green lines indicate the 95% upper and lower bounds of the expected number of deaths, red asterisk indicates the observed count above the upper bound, and black asterisk indicates the observed count below the upper bound.