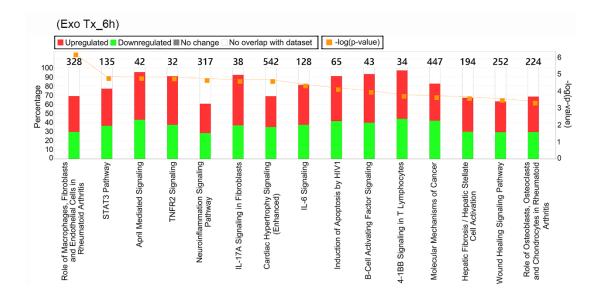

## **Supplementary Figure S6**

Supplementary Figure S6. Deregulated signaling pathways in fibroblasts treated with EBV product-containing exosomes. Analysis of signaling pathways in fibroblasts stimulated with HK1EBV cell-derived exosomes compared with those exposed to medium. The top-scoring signaling pathways were identified using Ingenuity Pathway Analysis (IPA) software (QIAGEN). The identified pathways were ranked by significance [-log (p-value)]. The number of genes that met cutoff criteria [ |log2(FC)| > 0.5 and p value < 0.05] in a given signaling pathway was shown. Total RNAs were harvested 6 hours post HK1EBV cell-derived exosome (10 μg/ml) stimulation.