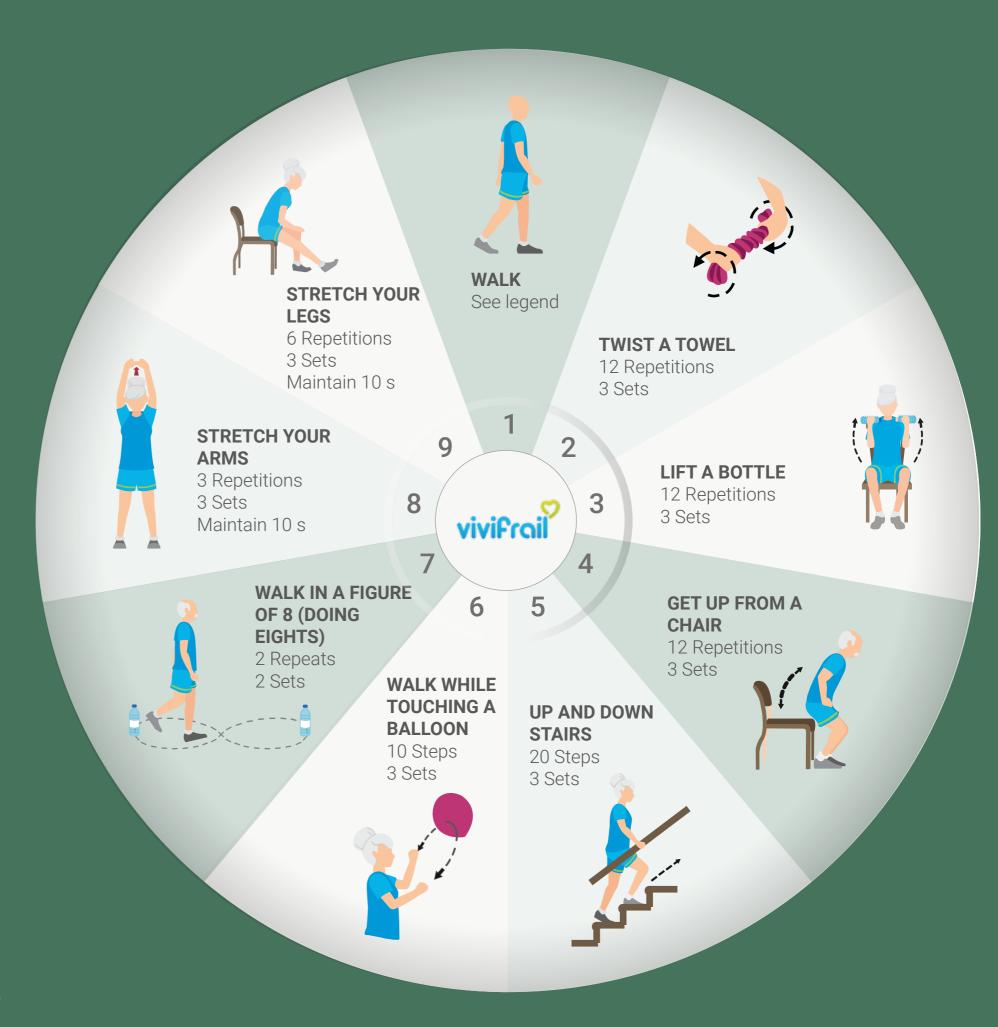

## **WALK**

20 MINUTES 2 SETS.

WALK AT A PACE THAT ALLOWS YOU TO KEEP A CON-VERSATION CONTINUOUSLY, BUT THAT COSTS YOU A LITTLE EFFORT.

FROM WEEK 7, WALK CONTINUOUSLY BETWEEN 30 & 45 MINUTES.

## **REST**

REMEMBER TO REST FOR 2 MINUTES BETWEEN SETS.

## **BREATHE CORRECTLY**

BREATHE NORMALLY, DO NOT HOLD YOUR BREATH DURING THE EXERCISES.

### **EXERCISES**

IF THERE IS ANY DOUBT ABOUT HOW TO CARRY OUT THE EXERCISES, PLEASE CONSULT THE PASSPORT.

The project has been 65% cofinanced by the European Regional Development Fund (ERDF) through the Interreg V-A Spain-France-Andorra programme (POCTEFA 2014-2020). POCTEFA aims to reinforcthe economic and social integration of the French–Spanish–Andorran border. Its support is focused on developing economic, social and environmental cross-border activities through joint strategies favouring sustainable territorial development.