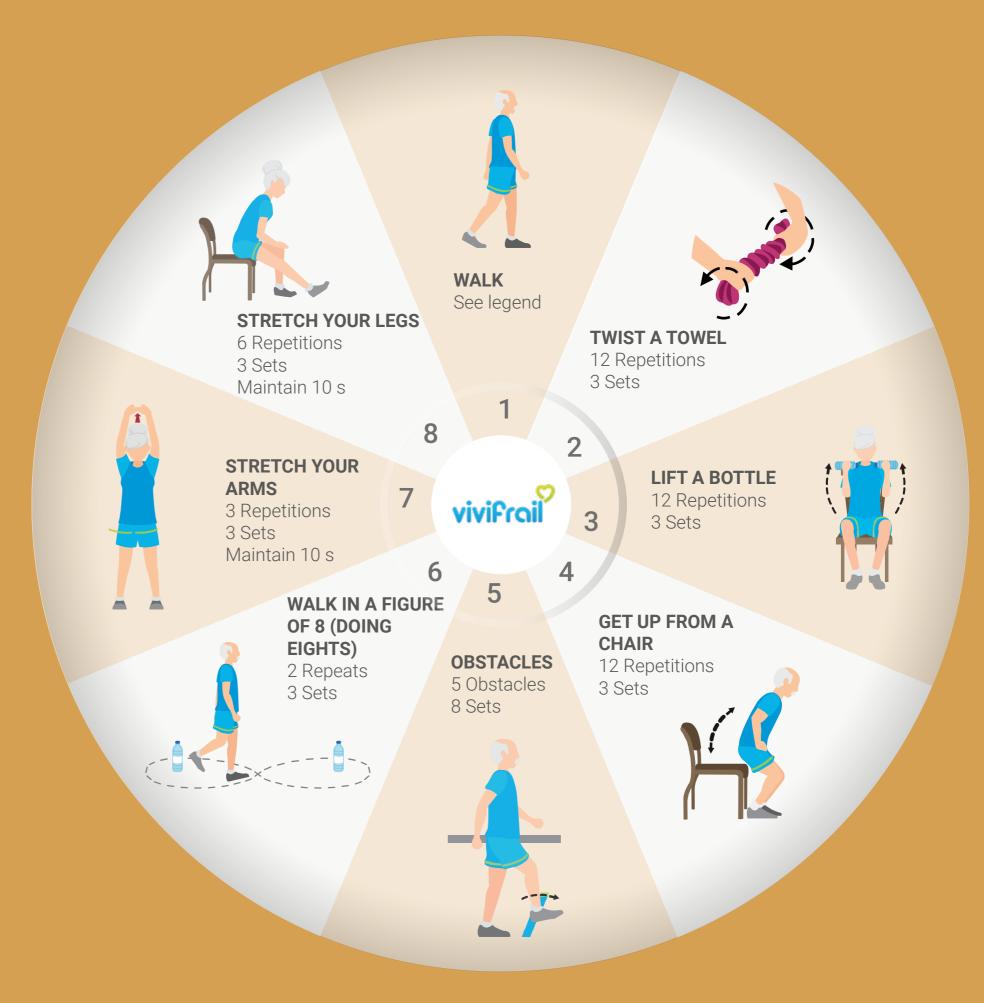

## WALK

BEGIN THIS EXERCISE ONLY WHEN YOU HAVE IMPROVED YOUR MUSCLE STRENGTH.

5-10 SECONDS 5 SETS.

INCREASE THE TIME UNTIL YOU CAN WALK 1-2 MINUTES WITHOUT STOPPING.

#### **REST**

REMEMBER TO REST BETWEEN SETS.

### **BREATHE CORRECTLY**

BREATHE NORMALLY, DO NOT HOLD YOUR BREATH DURING THE EXERCISES.

# **EXERCISES**

IF THERE IS ANY DOUBT ABOUT HOW TO CARRY OUT THE EXERCISES, PLEASE CONSULT THE PASSPORT.

The project has been 65% cofinanced by the European Regional Development Fund (ERDF) through the Interreg V-A Spain-France-Andorra programme (POCTEFA 2014-2020). POCTEFA aims to reinforcthe economic and social integration of the French-Spanish-Andorran border. Its support is focused on developing economic, social and environmental cross-border activities through joint strategies favouring sustainable territorial development.