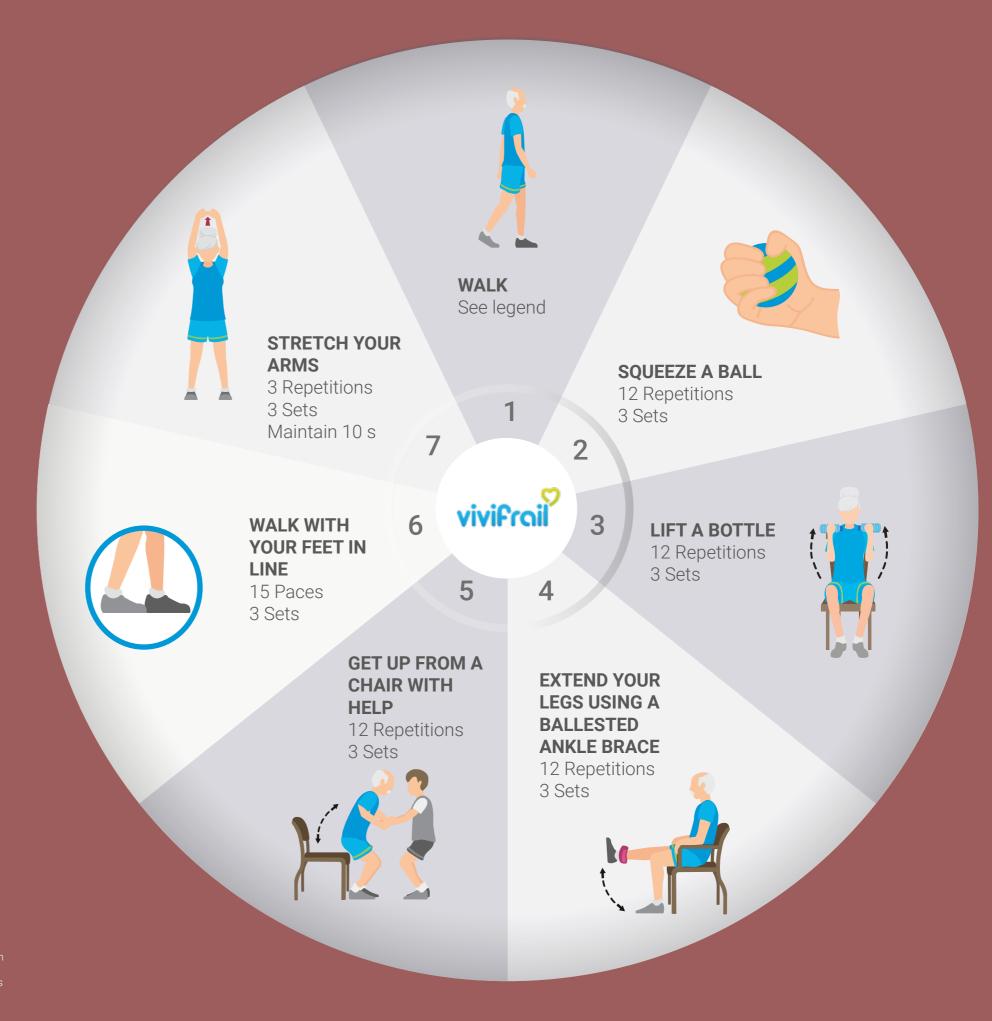

## WALK

BEGIN THIS EXERCISE ONLY WHEN YOU HAVE IMPROVED YOUR MUSCLE STRENGTH.

5-10 SECONDS 5 SETS.

INCREASE THE TIME UNTIL YOU CAN WALK 1-2 MINUTES WITHOUT STOPPING.

#### **REST**

REMEMBER TO REST BETWEEN SETS.

### **BREATHE CORRECTLY**

BREATHE NORMALLY, DO NOT HOLD YOUR BREATH DURING THE EXERCISES.

# **EXERCISES**

IF THERE IS ANY DOUBT ABOUT HOW TO CARRY OUT THE EXERCISES, PLEASE CONSULT THE PASSPORT.

The project has been 65% cofinanced by the European Regional Development Fund (ERDF) through the Interreg V-A Spain-France-Andorra programme (POCTEFA 2014-2020). POCTEFA aims to reinforcthe economic and social integration of the French-Spanish-Andorran border. Its support is focused on developing economic, social and environmental cross-border activities through joint strategies favouring sustainable territorial development.