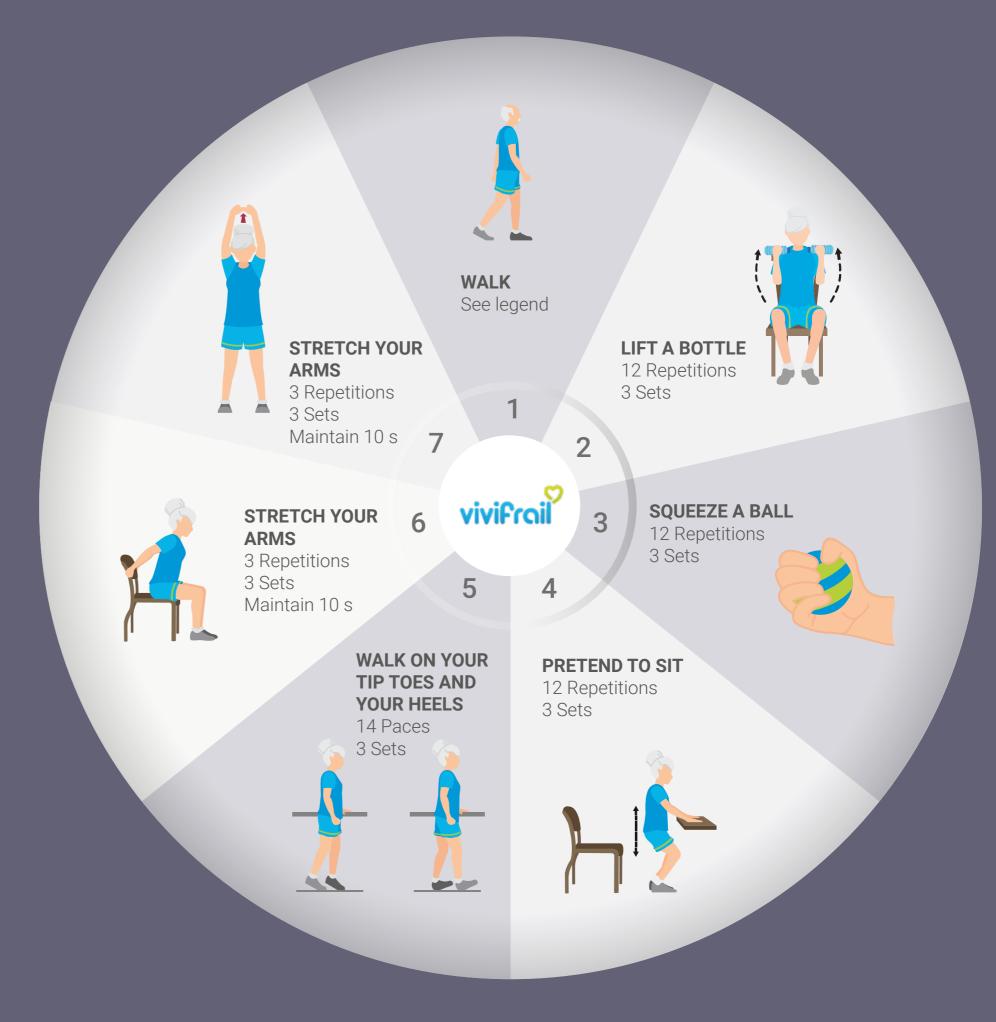

## WALK

2 MINUTES 5 SETS.

WALK AT A PACE THAT ALLOWS YOU TO KEEP A CONVERSATION CONTINUOUSLY, BUT THAT COSTS YOU A LITTLE EFFORT.

FROM WEEK 7, WALK 3 SETS OF 8 MINUTES.

## **REST**

REMEMBER TO REST BETWEEN SETS.

## **BREATHE CORRECTLY**

BREATHE NORMALLY, DO NOT HOLD YOUR BREATH DURING THE EXERCISES.

### **EXERCISES**

IF THERE IS ANY DOUBT ABOUT HOW TO CARRY OUT THE EXERCISES, PLEASE CONSULT THE PASSPORT.

The project has been 65% cofinanced by the European Regional Development Fund (ERDF) through the Interreg V-A Spain-France-Andorra programme (POCTEFA 2014-2020). POCTEFA aims to reinforcthe economic and social integration of the French–Spanish–Andorran border. Its support is focused on developing economic, social and environmental cross-border activities through joint strategies favouring sustainable territorial development.