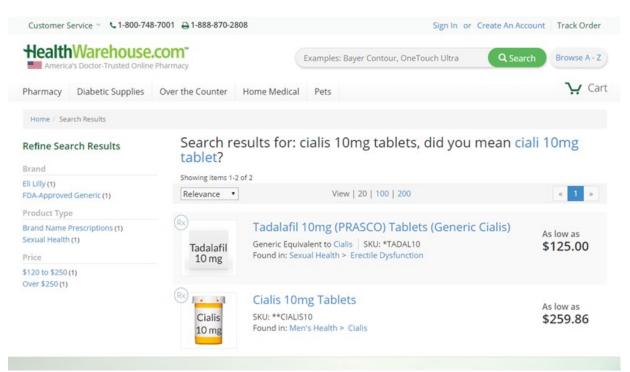

### Please note the following webpage for the next 3 questions:

23. Based on the look of this webpage, do you think this internet pharmacy website is legal or illegal?

- 🔾 Legal
- Illegal
- O Unable to Determine
- **24.** Based upon the appearance of this website, how likely are you to recommend this website to a patient with access issues?
  - O Very likely
  - Somewhat likely
  - Not too likely
  - Not at all likely
- **25.** If, during a consultation, a patient notifies you they are taking a medication from this website, what would you recommend they do?
  - Continue taking the product
  - Discontinue taking the product
  - Consult with their primary care provider
  - O Unsure

Add notation in script that the image just shown was to an online pharmacy website determined "a safe site" by the National Association of Boards of Pharmacy through the .Pharmacy Website Verification Program.