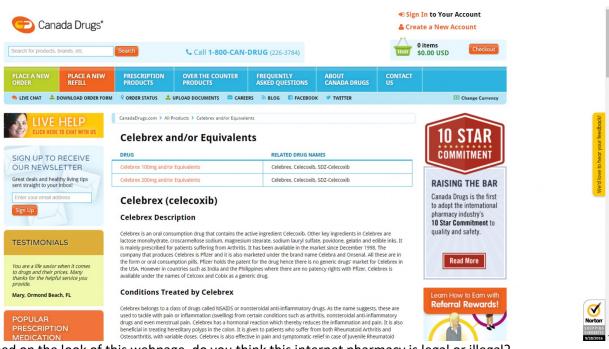

Please note the following webpage for the next 3 questions:

20. Based on the look of this webpage, do you think this internet pharmacy is legal or illegal?

- C Legal
- Illegal
- O Unable to Determine
- **21.** Based upon the appearance of this website, how likely are you to recommend this website to a patient with access issues (e.g. concerns regarding insurance coverage, cost, geographic location or other factors that may inhibit a patient's access to a given product)?
  - Very likely
  - Somewhat likely
  - Not too likely
  - Not at all likely
- **22.** If, during a consultation, a patient notifies you they are taking a medication from this website, what would you recommend they do? (Please select all that apply)
  - Continue taking the product
  - Discontinue taking the product
  - O Consult with their primary care provider
  - O Unsure

Add notation in script that the image above was posted by an illegal online pharmacy, as determined through legal action by the U.S. Department of Justice. In April 2018, Kristjan Thorkelson and several other operators including Canada Drugs admitted to the illegal sale of misbranded and counterfeit prescription drugs in the United States. As part of the plea, Thorkelson and Canada Drugs were ordered to cease the illegal operations and forfeit all domain names and websites operated by these individuals.