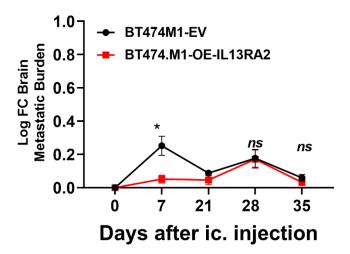

**Supplementary Figure 4. Overexpression of IL13Rα2 does not increase metastatic colonization in poorly invasive BT474M1 BC cells.** Poorly metastatic ER+HER2+ BT474M1 cells expressing EV or OE-*IL13RA2* and a luciferase reporter, were induced with doxycycline for 48 h prior to injecting in dox-treated NSG mice implanted with 1 mg E2 pellets (N=12 per group). Brain metastatic colonization was measured via IVIS at the indicated times. Head total flux for each animal was normalized to brain signal at time 0 (Fold Change FC). Graph shows Log-transformed FC ±SEM over time for EV vs OE-IL13RA2 injected mice. Normally distributed Log-transformed FC values were analyzed using Repeated Measures Mixed effects.\* P=0.02 at 7 days. Ns at other time points.