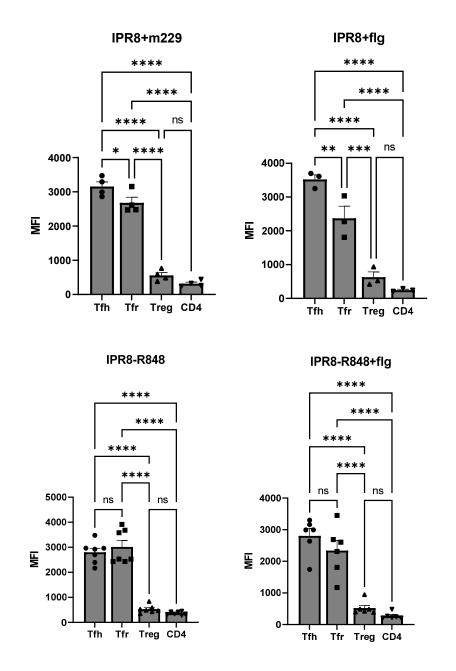

**Supplementary Figure 1. PD-1 expression on CD4 subsets.** PBMC collected from newborn NHP at d10 p.b were assessed for expression of PD-1 on Tfh, Tfr, Tregs, or CD4 cells that did not fall into these populations. Averages and SEM are indicated. Significance was determined by ANOVA. \*p<0.05, \*\*p<0.01, \*\*\*p<0.001, \*\*\*\*p<0.001