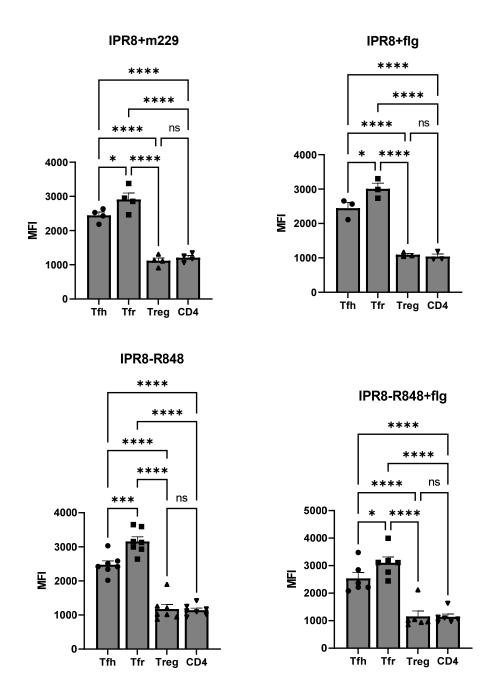

Supplementary Figure 2. ICOS expression on CD4 subsets. PBMC collected from newborn NHP at d10 p.b were assessed for expression of ICOS on T Tfh, Tfr, Tregs, or CD4 cells that did not fall into these populations. Averages and SEM are indicated. Significance was determined by ANOVA. \*p<0.05, \*\*p<0.01, \*\*\*p<0.001, \*\*\*\*p<0.0001