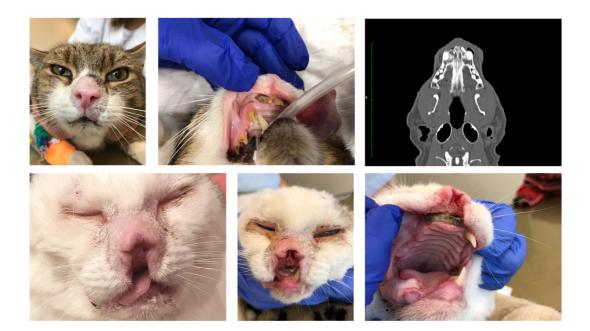

**Figure S1:** Upper row: Pictures show the clinical situation of the cat (*CatNr 6*) 15 months post-FLASH treatment. The cat presented with no external sign of complication (left panel) but showed maxilla and mucosal necrosis (middle panel). Right panel shows the extension of the necrosis on sagittal CT-scan sections.

Lower row: Pictures show the clinical situation of the cat (*CatNr 15*) 9- and 12-months post-FLASH treatment. At 9 months post treatment the cat presented with soft tissue necrosis of the lip (left panel). At 12 months, the skin defect was accompanied by mucosal/gingival as well as maxillary necrosis (middle and right panel).