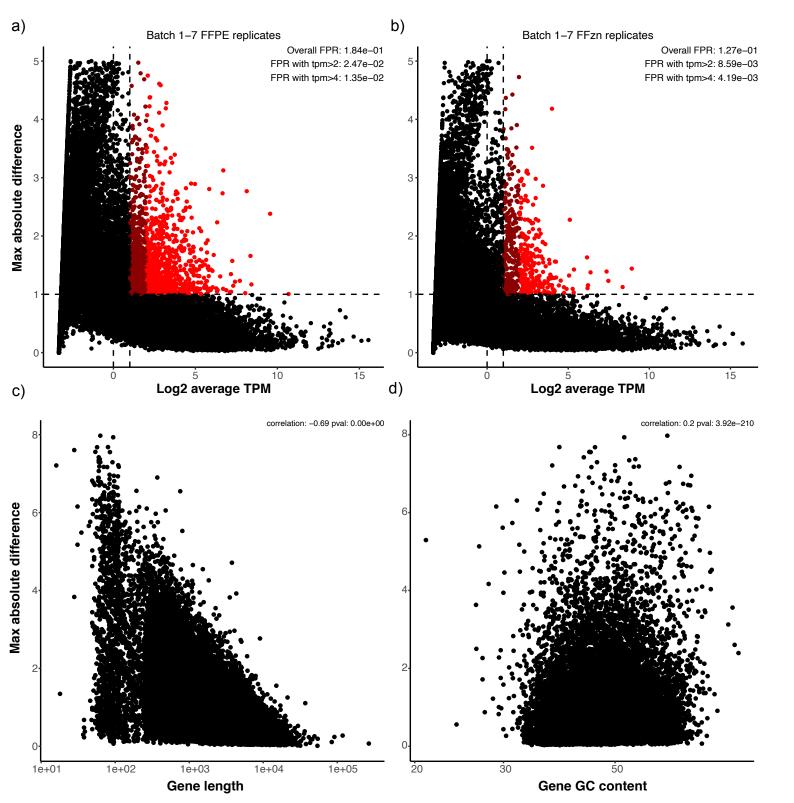

## Additional file 5

- a). Scatter plot of log2 average expression with max absolute differences among FFPE replicates in sequencing batch 1 and batch 7. Vertical dashed lines indicate log2 average expression of 0 and 1. Horizontal dashed line indicates max absolute differences of 1 (2-fold change). False positives are shown in red. The false positive rate at different cutoffs is shown in the top right-hand corner.
- b). Scatter plot of log2 average expression with max absolute differences among FFzn replicates in sequencing batch 1 to batch 7.
- c). Scatter plot of gene length with max absolute differences among FFPE replicates in sequencing batch 1 to batch 7
- d). Scatter plot of gene GC content with max absolute differences among FFPE replicates in sequencing batch 1 to batch 7