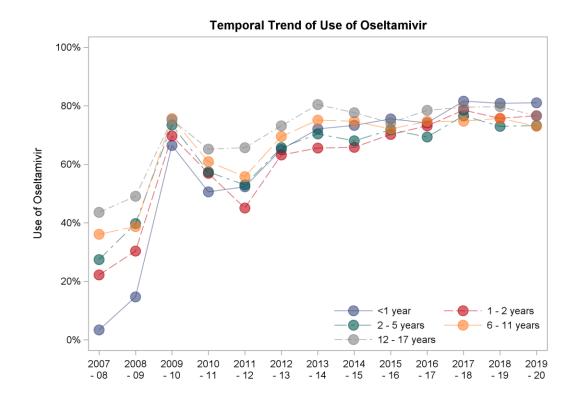

eFigure. Patterns in Oseltamivir Use Within Pediatric Age Groups

This supplementary material has been provided by the authors to give readers additional information about their work.

eFigure. Patterns in Oseltamivir Use Within Pediatric Age Groups

Oseltamivir use was very low in infants < 1 year of age prior to the emergency use authorization (EUA) by the US Food and Drug Administration in 2009.