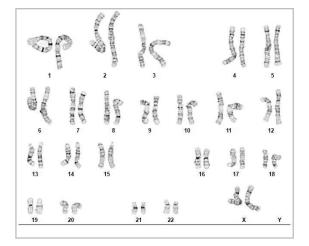

## Chromosome Analysis Report: 084005

Date Reported: Monday, December 7, 2020 Cell Line: HT876D Submitted Passage #: 7 Date of Sample: 11/25/2020 Specimen: Human IPSC Results: 46,XX Cell Line Sex: Female Reason for Testing: none given

## Interpretation:

This is a normal karyotype; no clonal abnormalities were detected at the stated band level of resolution.

Completed by:Timm Gonzales, CG(ASCP)Reviewed and Interpreted by:Kaitlin C. Lenhart, Ph.D.