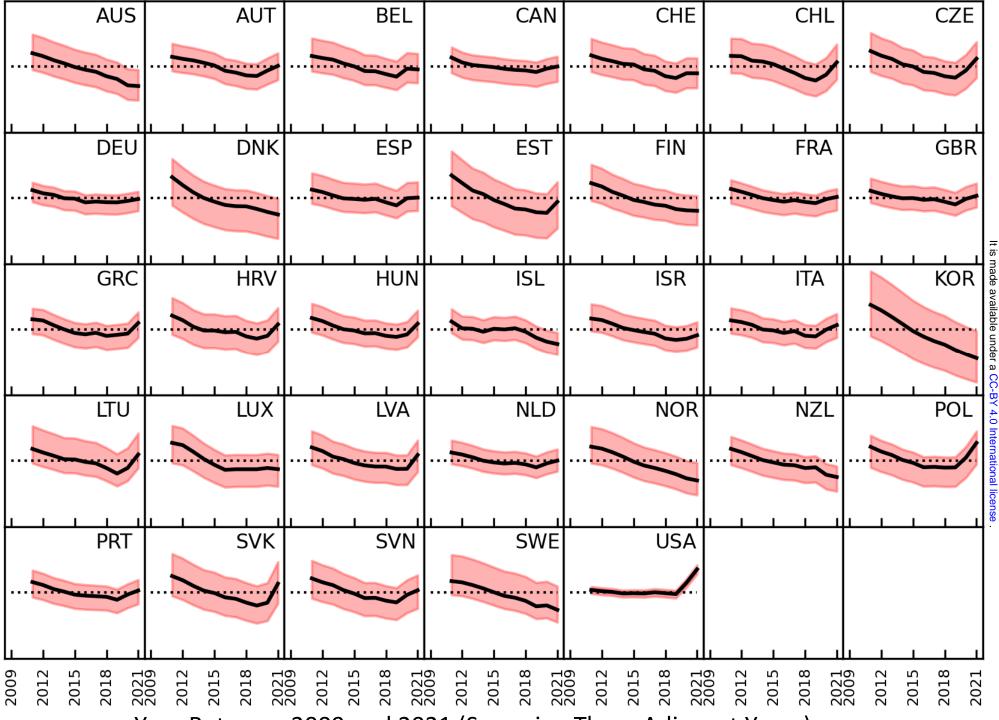

**Figure S2** Variation with year from 2009 to 2021 of the excess death expressed as a percentage of the expected deaths as shown in Figure 1. The plots are for different projected periods (A) for individual years, (B) for the sum of three adjacent years (recorded at the latest year so the value for 2021 is 2019+2020+2021), and (C) for the sum of four adjacent years (recorded at the latest year so the value for 2021 is 2018+2019+2020+2021).