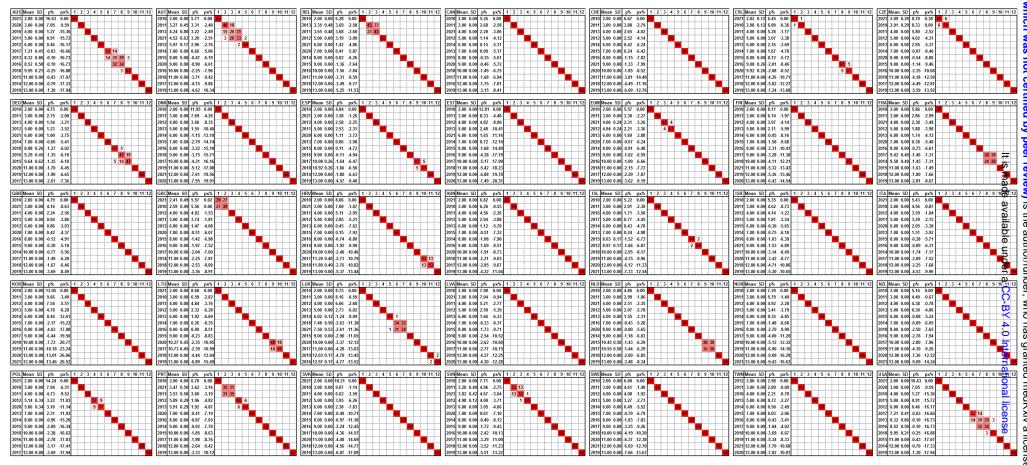

## **Supplementary Table and Figure Legends**

**Table S1**: Distribution of the country rank of the excess death estimates in pandemic year 2021 expressed as a percentage of the expected deaths for the 33 countries as calculated for each of the 66 different reference baseline year sets. The countries are ordered by decreasing average rank (column 2); the standard deviation of the rank is also given in column 3. (A) Shows data for 2021 alone in Table S2A; (B) Shows summed data for 2019+2020+2021 in Table S2B; ; (C) Shows summed data for 2018+2019+2020+2021 in Table S2C. Such sums are labelled by their last year so all are marked as "2021". In most cases, the most common rank for a given year over the 66 reference years is on the diagonal.

Table S1A: Country Rank Distribution of p%=X/E for Single Years

|                |     | Rank  | Rank | L  |    |    |    |    | Ra | nk | in | Sc | ort | fro | m l | Hig | ghe | est         | p%            | o to | L        | ow | est | t p      | % F | =or | Si | ng | le ` | Ye           | ars      | <u>;                                    </u> |          |          |             |     |
|----------------|-----|-------|------|----|----|----|----|----|----|----|----|----|-----|-----|-----|-----|-----|-------------|---------------|------|----------|----|-----|----------|-----|-----|----|----|------|--------------|----------|----------------------------------------------|----------|----------|-------------|-----|
| Location       | LOC | AVE   | SD   | 1  | 2  | 3  | 4  | 5  | 6  | 7  | 8  | 9  | 10  | 11  | 12  | 13  | 14  | 15          | 16            | 17   | 18       | 19 | 20  | 21       | 22  | 23  | 24 | 25 | 26   | 27           | 28       | 29                                           | 30       | 31       | 32          | 2 3 |
| Slovakia       | SVK | 1.26  | 0.47 | 50 | 15 | 1  |    |    |    |    |    |    |     |     |     |     |     |             |               |      |          |    |     |          |     |     |    |    |      |              |          |                                              |          |          |             |     |
| Poland         | POL | 2.45  | 0.56 |    | 38 | 26 | 2  |    |    |    |    |    |     |     |     |     |     |             |               |      |          |    |     |          |     |     |    |    |      |              |          |                                              |          |          |             |     |
| United States  | USA | 2.91  | 1.47 | 16 | 11 | 12 | 20 | 6  |    |    | 1  |    |     |     |     |     |     |             |               |      |          |    |     |          |     |     |    |    |      |              |          |                                              |          |          |             |     |
| Latvia         | LVA | 3.55  | 0.56 |    | 2  | 26 | 38 |    |    |    |    |    |     |     |     |     |     |             |               |      |          |    |     |          |     |     |    |    |      |              |          |                                              |          |          |             |     |
| Lithuania      | LTU | 5.20  | 0.94 |    |    | 1  | 6  | 48 | 5  | 3  | 2  | 1  |     |     |     |     |     |             |               |      |          |    |     |          |     |     |    |    |      |              |          |                                              |          |          |             |     |
| Croatia        | HRV | 7.12  | 1.27 |    |    |    |    | 4  | 19 | 23 | 8  | 10 | 1   | 1   |     |     |     |             |               |      |          |    |     |          |     |     |    |    |      |              |          |                                              |          |          |             |     |
| Czechia        | CZE | 7.23  | 1.17 |    |    |    |    | 4  | 20 | 5  | 32 | 4  | 1   |     |     |     |     |             |               |      |          |    |     |          |     |     |    |    |      |              |          |                                              |          |          |             |     |
| Hungary        | HUN | 7.33  | 1.36 |    |    |    |    | 1  | 19 | 24 | 11 | 2  | 8   | 1   |     |     |     |             | 1             |      | ļ        |    |     |          |     |     |    |    |      |              |          |                                              |          |          |             |     |
| Estonia        | EST | 9.47  | 1.84 |    |    |    |    | 3  |    | 7  | 6  | 14 | 17  | 16  | 1   | 1   |     |             | 1             |      |          |    |     |          |     |     |    |    |      |              |          | ļ                                            |          |          |             |     |
| Greece         | GRC | 9.67  | 1.01 |    |    |    |    |    | 1  |    | 3  | 29 | 16  | 17  |     |     |     |             |               |      |          |    |     |          |     |     |    |    |      |              |          |                                              |          | -        |             |     |
| Chile          | CHL | 9.94  | 1.31 |    |    |    |    |    | 2  | 4  | 3  | 6  | 23  | 28  |     |     |     |             | -             |      |          |    |     |          |     |     |    |    |      |              |          |                                              |          |          |             |     |
| Portugal       | PRT | 12.56 | 1.18 |    |    |    |    |    |    |    |    |    |     | 1   | 46  | 9   | 6   | 2           |               | 1    | 1        |    |     |          |     |     |    |    |      |              |          |                                              |          |          |             |     |
| Austria        | AUT | 14.48 | 2.40 |    |    |    |    |    |    |    |    |    |     |     | 15  | 20  | 3   | 7           | 4             | 9    | 4        | 2  | 1   |          |     |     |    |    |      |              |          |                                              |          |          |             |     |
| United Kingdom | GBR | 14.98 | 1.86 |    |    |    |    |    |    |    |    |    |     |     | 2   | 19  | 11  | 6           | 10            | 11   | 6        |    |     |          |     |     |    |    |      |              |          |                                              |          |          |             |     |
| Germany        |     | 15.35 |      |    |    |    |    |    |    |    |    |    |     |     | 1   | 6   | 22  | 13          | 10            | 5    | 3        | 2  | 1   | 1        |     |     |    |    |      |              |          | -                                            | -        | -        | -           |     |
| Italy          |     | 15.85 |      |    |    | -  | -  |    |    |    |    |    |     | 2   | 1   | 2   | 4   | 22          | 16            | 10   | 3        | 4  | 1   |          |     |     |    |    |      |              |          | -                                            |          | -        | -           |     |
| Netherlands    |     | 16.70 |      |    |    |    |    |    |    |    |    |    |     |     |     | 2   |     |             |               |      | 15       |    |     |          |     |     |    |    |      |              |          | -                                            | -        |          | -           |     |
| Slovenia       |     | 17.00 |      |    |    |    |    |    |    |    |    |    |     |     |     | 7   | 18  | 4           | . <del></del> |      |          | ļ  | 17  | 1        |     |     |    |    |      |              |          |                                              |          | -        | -           |     |
| Canada         |     | 19.45 |      |    |    |    |    |    |    |    |    |    |     |     |     |     | ÷   |             | +             | ·    | +        | ·  | 14  | ļ        |     |     |    |    |      |              |          | -                                            |          |          |             |     |
| France         |     | 20.23 |      |    |    |    |    |    |    |    |    |    |     |     | -   | -   |     | <del></del> | 1             | ·    | ·        |    | 27  | ł        |     |     |    |    |      |              |          | -                                            |          | -        | <b>†</b>    |     |
| Israel         |     | 22.06 |      |    |    |    |    |    |    |    |    |    |     |     |     |     |     |             | 1             | 1    |          |    | 3   | ļ        | 26  | 1   |    |    |      |              |          | -                                            |          |          | -           |     |
| Spain          |     | 22.68 |      |    |    |    |    |    |    |    |    |    |     |     |     |     |     |             |               |      |          |    |     |          |     | 5   | 1  |    |      |              |          |                                              |          |          |             |     |
| Finland        |     | 25.21 |      |    |    |    |    |    |    |    |    |    |     |     | -   | -   |     | -           | -             |      | -        |    |     |          | ·   | 13  | ·  | 10 | 5    | 3            |          | -                                            | -        | -        | -           |     |
| Belgium        |     | 25.52 |      |    |    |    |    |    |    |    |    |    |     |     |     |     | -   |             | -             |      | <u> </u> |    |     | <u> </u> | ļ   | ļ   | 16 | ļ  | ļ    | ļ            | 1        | <u> </u>                                     | <u> </u> | <u> </u> | -           |     |
| Luxembourg     |     | 25.85 |      |    |    |    |    |    |    |    |    |    |     |     |     |     |     | -           | -             |      |          |    |     |          | 5   | 23  | į  |    | ļ    |              | 4        | -                                            | -        | -        | -           |     |
| Switzerland    |     | 27.23 |      |    |    | -  |    |    |    |    |    |    |     |     |     |     |     | -           | -             |      | ļ        |    |     |          |     | 1   | ļ  |    | 29   | ļ            | ļ        | -                                            | 1        | -        | -           |     |
| Denmark        |     | 29.00 |      |    |    |    |    |    |    |    |    |    |     |     |     |     |     |             | -             |      |          |    |     |          |     | -   |    |    | 12   | ļ            | ·        | 8                                            |          | 3        | 2           |     |
| lceland        |     | 30.48 |      |    |    |    |    |    |    |    |    |    |     |     |     |     |     |             | -             |      | -        |    |     | 1        |     | 1   | 1  | 1  | 3    | <del> </del> |          | ļ                                            | 4        | -        |             |     |
| New Zealand    |     | 30.62 |      |    |    |    |    |    |    |    |    |    |     |     |     |     |     |             |               |      |          |    |     |          |     | •   | -  | 1  | 1    |              |          |                                              | 7        | 1        | -           |     |
| Australia      |     | 31.67 |      |    |    |    |    |    |    |    |    |    |     |     |     |     |     |             | -             |      | -        |    |     |          |     |     |    | •  | 1    | _            |          |                                              | 41       |          |             | -   |
| Norway         |     | 31.92 |      |    |    |    |    |    |    |    |    |    |     |     |     |     |     |             |               |      |          |    |     |          |     |     |    |    | •    |              | -        |                                              | 9        | 4        | <del></del> | +   |
| Sweden         |     | 33.95 |      |    |    |    |    |    |    |    |    |    |     |     |     |     |     | -           | -             |      | -        |    |     | -        |     |     |    |    | -    |              | 1        |                                              |          | 4        |             |     |
| South Korea    |     | 34.77 |      |    |    |    |    | ļ  |    |    |    |    |     |     |     |     |     | -           | ļ             |      |          |    |     |          |     |     |    |    |      |              | <b>.</b> |                                              | 1        |          | 4           |     |

Table S1B: Country Rank Distribution of p%=X/E Summing Three Adjacent Years

|                |     | Rank  | Rank |    |           | R  | anl | k ir | <u> </u> | ort | fro | m  | Hi | ghe | est | p  | % t | to  | Lo | )W | es | t p | %  | Su | m  | mir  | ng         | Th  | re  | <u> A</u> | dja              | ce  | nt         | Y   | eai | S  |    |    |
|----------------|-----|-------|------|----|-----------|----|-----|------|----------|-----|-----|----|----|-----|-----|----|-----|-----|----|----|----|-----|----|----|----|------|------------|-----|-----|-----------|------------------|-----|------------|-----|-----|----|----|----|
| Location       | LOC | AVE   | SD   | 1  | 2         | 3  | 4   | 5    | 6        | 7   | 8   | 9  | 10 | 11  | 12  | 13 | 14  | 4 1 | 15 | 16 | 17 | 18  | 19 | 20 | 21 | 1 22 | 2 2        | 3 2 | 4 2 | 5 2       | 6 2 <sup>-</sup> | 7 2 | <b>3</b> 2 | 9 : | 30  | 31 | 32 | 33 |
| United States  | USA | 1.27  | 0.54 | 50 | 15        |    | 1   |      |          |     |     |    |    |     |     |    |     |     |    |    |    |     |    |    |    |      |            |     |     |           |                  |     |            |     |     |    |    |    |
| Poland         | POL | 1.79  | 0.44 | 15 | <b>50</b> | 1  |     |      |          |     |     |    |    |     |     |    |     |     |    |    |    |     |    |    |    |      |            |     |     |           |                  |     |            |     |     |    |    |    |
| Slovakia       | SVK | 4.94  | 3.56 | 1  | 1         | 39 | 7   | 1    | 3        | 2   | 1   | 1  | 3  | 3   |     |    | 2   | •   | 1  |    |    | 1   |    |    |    |      |            |     |     |           |                  |     |            |     |     |    |    |    |
| Czechia        | CZE | 5.58  | 2.15 |    |           |    | 34  | 8    | 6        | 4   | 6   | 5  | 1  |     | 1   | 1  |     |     |    |    |    |     |    |    |    |      |            |     |     |           |                  |     |            |     |     |    |    |    |
| Greece         | GRC | 6.00  | 2.95 |    |           | 11 | 8   | 20   | 7        | 8   | 3   | 2  | 1  | 1   | 2   |    | 2   |     |    |    |    | 1   |    |    |    |      |            |     |     |           |                  |     |            |     |     |    |    |    |
| Hungary        | HUN | 6.95  | 1.66 |    |           |    | 7   | 5    | 10       | 23  | 10  | 7  | 2  | 2   |     |    |     |     |    |    |    |     |    |    |    |      |            |     |     |           |                  |     |            |     |     |    |    |    |
| Lithuania      | LTU | 7.02  | 2.33 |    |           | 5  | 2   | 10   | 16       | 4   | 14  | 6  | 4  | 2   | 1   | 2  |     |     |    |    |    |     |    |    |    |      |            |     |     |           |                  |     |            |     |     |    |    |    |
| Latvia         | LVA | 7.85  | 2.69 |    |           | 2  |     | 8    | 11       | 12  | 13  | 6  | 6  | 4   | 1   | 1  |     | •   | 1  |    |    |     | 1  |    |    |      |            |     |     |           |                  |     |            |     |     |    |    |    |
| Croatia        | HRV | 8.76  | 2.47 |    |           | 2  | 3   | 3    |          | 8   | 7   | 23 | 11 | 2   | 2   | 3  | 1   |     |    |    | 1  |     |    |    |    |      |            |     |     |           |                  |     |            |     |     |    |    |    |
| Italy          | ITA | 9.77  | 2.94 |    |           | 4  |     |      | 8        | 2   | 1   | 8  | 16 | 12  | 8   | 2  | 2   | •   | 1  | 1  |    | 1   |    |    |    |      |            |     |     |           |                  |     |            |     |     |    |    |    |
| Chile          | CHL | 11.33 | 4.68 |    |           | 2  | 1   | 7    | 4        |     | 6   | 1  | 7  | 8   | 8   | 1  | 3   | ;   | 5  | 4  | 1  | 2   | 3  | 2  |    |      |            |     |     |           |                  |     |            |     |     |    |    |    |
| United Kingdom | GBR | 12.52 | 3.61 |    |           |    | 3   | 2    | 1        | 1   | 4   | 1  | 2  | 9   | 7   | 4  | 9   | (   | 6  | 13 | 2  | 1   |    |    |    |      |            |     |     |           |                  |     |            |     |     |    |    |    |
| Portugal       | PRT | 13.47 | 2.40 |    |           |    |     | 1    |          |     |     | 2  | 2  | 3   | 8   | 21 | 12  | 2 9 | 9  | 3  | 3  |     |    |    |    | 1    |            |     |     |           |                  |     |            |     |     |    |    |    |
| Slovenia       | SVN | 14.24 | 3.80 |    |           |    |     |      |          |     | 1   | 2  | 4  | 11  | 15  | 2  | 5   | 1   | 8  |    |    | 4   | 5  | 7  |    |      |            |     |     |           |                  |     |            |     |     |    |    |    |
| France         | FRA | 14.98 | 2.98 |    |           |    |     |      |          | 1   |     | 1  | 1  | 3   | 6   | 9  | 7   | 1   | 4  | 8  | 4  | 4   | 4  | 3  | 1  |      |            |     |     |           |                  |     |            |     |     |    |    |    |
| Austria        | AUT | 16.92 | 3.33 |    |           |    |     |      |          |     |     |    | 1  | 2   |     | 10 | 8   | (   | 6  | 7  | 2  | 4   | 8  | 15 | 1  |      |            |     |     |           |                  |     |            |     |     |    |    |    |
| Spain          | ESP | 17.02 | 3.64 |    |           |    |     | 1    |          |     |     | 1  | 2  | 1   | 2   | 2  | 5   | :   | 2  | 8  | 16 | 7   | 4  | 3  | 3  | 3    | 2          | 2   |     |           |                  |     |            |     |     |    |    |    |
| Netherlands    | NLD | 17.91 | 2.71 |    |           |    |     |      |          |     |     |    | 1  | 1   |     | 1  | 1   | •   | 7  | 9  | 11 | 5   | 9  | 3  | 3  | 2    |            | •   | 1   |           |                  |     |            |     |     |    |    |    |
| Canada         | CAN | 17.95 | 3.21 |    |           |    |     |      |          |     |     |    | 2  |     | 2   | 4  | 2   |     | 3  | 7  | 9  | 6   | 11 | 5  | 8  | 1    | 1          |     |     |           |                  |     |            |     |     |    |    |    |
| Germany        | DEU | 20.38 | 2.45 |    |           |    |     |      |          |     |     |    |    |     | 1   |    |     |     |    | 4  | 2  | 5   | 9  | 18 | 5  | 5    | 3          | } 4 | 1   |           |                  |     |            |     |     |    |    |    |
| Estonia        | EST | 20.71 | 5.10 |    |           |    |     |      |          | 1   |     |    |    | 2   | 2   | 3  | 7   | •   | 1  |    | 3  |     |    | 4  | 9  | 14   | l 5        | 5 7 | 7 3 | 3 1       | 1                | 2   |            |     |     |    |    |    |
| Belgium        | BEL | 21.76 | 1.64 |    |           |    |     |      |          |     |     |    |    |     |     |    |     |     |    | 1  |    | 5   |    | 4  | 35 | 5 14 | 1 3        | 3   | 1   |           |                  |     |            |     |     |    |    |    |
| Israel         | ISR | 23.83 | 1.55 |    |           |    |     |      |          |     |     |    |    |     |     |    |     | •   | 1  |    |    |     |    |    | 1  | 17   | <b>7</b> 2 | 9 1 | 3 3 | 3 1       | ı                |     |            |     |     |    |    |    |
| Switzerland    | CHE | 24.80 | 1.17 |    |           |    |     |      |          |     |     |    |    |     |     |    |     |     |    |    |    |     | 1  |    |    | 7    | 1          | 4 2 | 6 1 | 7         | 1                |     |            |     |     |    |    |    |
| Luxembourg     | LUX | 25.64 | 1.73 |    |           |    |     |      |          |     |     |    |    |     |     |    |     |     |    |    |    |     | 1  | 1  |    | 1    | ć          | 7   | 7 3 | 3 6       | 5 5              |     |            |     |     |    |    |    |
| Finland        | FIN | 27.53 | 0.82 |    |           |    |     |      |          |     |     |    |    |     |     |    |     |     |    |    |    |     |    |    |    |      |            |     | 2   | 2 3       | 8 1              | 3 1 |            |     |     |    |    |    |
| lceland        | ISL | 29.06 | 3.03 |    |           |    |     |      |          |     |     |    |    |     |     |    |     |     |    |    |    |     | 1  |    |    | 1    |            | 1   | 2 7 | ' 1       | 2 1              | 2 6 | ;          | 5   | 6   | 2  | 6  | 2  |
| Denmark        | DNK | 29.92 | 2.05 |    |           |    |     |      |          |     |     |    |    |     |     |    |     |     |    |    |    |     |    |    |    |      |            |     |     | 1         | 2                | 4 4 | . 1        | 0   | 7   | 3  | 6  |    |
| New Zealand    | NZL | 30.38 | 1.73 |    |           |    |     |      |          |     |     |    |    |     |     |    |     |     |    |    |    |     |    |    |    |      |            |     | 1   | 2         | 2 1              | 2   | 6 1        | 1   | 5   | 2  | 2  | 3  |
| Sweden         | SWE | 30.79 | 1.47 |    |           |    |     |      |          |     |     |    |    |     |     |    |     |     |    |    |    |     |    |    |    |      |            | •   | 1   | 1         | 1 2              | 8   | 1          | 9 2 | 24  | 2  |    |    |
| Australia      | AUS | 32.95 | 1.16 |    |           |    |     |      |          |     |     |    |    |     |     |    |     |     |    |    |    |     |    |    |    |      |            |     |     | 1         | ı                |     |            | 1 ' | 11  | 33 | 18 | 1  |
| Norway         | NOR | 33.00 | 1.14 |    |           |    |     |      |          |     |     |    |    |     |     |    |     |     |    |    |    |     |    |    |    |      |            |     |     |           |                  | 1   | 1          | 0   | 7   | 18 | 30 |    |
| South Korea    | KOR | 34.83 | 0.69 |    |           |    |     |      |          |     |     |    |    | 1   |     |    | 1   |     |    |    |    |     |    | 1  |    |      |            |     |     |           |                  | 1   |            |     |     | 1  | 4  | 6  |

Table S1C: Country Rank Distribution of p%=X/E Summing Three Adjacent Years

|     | Rank  | Rank | 100        |         |    |    |    |    |    |    |    | Ra | nk | in : | Sor   | t fr | om | Hi | gh | est | p% | 6 to | L  | OWe | est | p% | )  |         |    |        |    |    |    |    |    |           |          |
|-----|-------|------|------------|---------|----|----|----|----|----|----|----|----|----|------|-------|------|----|----|----|-----|----|------|----|-----|-----|----|----|---------|----|--------|----|----|----|----|----|-----------|----------|
| LOC | AVE   | SD   | 1          | 2       | 3  | 4  | 5  | 6  | 7  | 8  | 9  | 10 | 11 | 12   | 13    | 14   | 15 | 16 | 17 | 18  | 19 | 20   | 21 | 22  | 23  | 24 | 25 | 26      | 27 | 28     | 29 | 30 | 31 | 32 | 33 | 34        | 35       |
| USA | 1.30  | 0.55 | 48         | 17      |    | 1  |    |    |    |    |    |    |    |      |       |      |    |    |    |     |    |      |    |     |     |    |    |         |    |        |    |    |    |    |    |           |          |
| POL | 1.79  | 0.48 | 16         | 48      | 2  |    |    |    |    |    |    |    |    |      |       |      |    |    |    |     |    |      |    |     |     |    |    |         |    |        |    |    |    |    |    |           |          |
| HUN | 6.11  | 1.93 |            |         | 5  | 9  | 12 | 17 | 8  | 7  | 4  | 2  | 2  |      |       |      |    |    |    |     |    |      |    |     |     |    |    |         |    |        |    |    |    |    |    |           |          |
| LVA | 6.76  | 3.27 | 010101     | 0.000   | 5  | 6  | 25 | 2  | 9  | 4  | 6  | 1  | 2  | 1    | 2     |      | 1  |    | 1  | 000 | 1  |      |    |     |     |    |    | 000     |    | 0.0.0. |    |    |    |    |    |           | 000000   |
| CZE | 6.97  | 4.03 |            |         | 6  | 23 | 7  | 3  | 7  | 2  | 2  | 3  | 1  | 2    |       | 5    | 1  | 4  |    |     |    |      |    |     |     |    |    |         |    |        |    |    |    |    |    |           | 0.70.70. |
| SVK | 7.12  | 5.74 | 2          |         | 25 | 11 | 2  | 2  | 3  | 3  | 1  | 1  | 2  |      | 2     | 1    |    | 1  | 3  | 3   | 1  | 2    | 1  |     |     |    |    |         |    |        |    |    |    |    |    |           |          |
| GRC | 7.39  | 3.79 |            |         | 6  | 5  | 9  | 14 | 11 | 6  | 3  | 2  | 1  | 2    | 1     | 2    | 1  |    | 1  |     | 1  |      |    | 1   |     |    |    |         |    |        |    |    |    |    |    |           |          |
| LTU | 9.33  | 3.42 |            | 0.0.0   | 2  | 2  | 4  | 5  | 8  | 6  | 12 | 4  | 8  | 4    | 4     | 2    | 2  | 1  |    | 1   |    | 1    |    |     |     |    |    | 0.0.0.0 |    | 9.00   |    |    |    |    |    |           | 020202   |
| HRV | 9.35  | 3.69 |            |         | 4  | 2  |    | 3  | 3  | 23 | 8  | 8  | 3  | 2    | 1     | 1    | 1  | 2  | 3  |     | 1  |      | 1  |     |     |    |    |         |    |        |    |    |    |    |    |           |          |
| ITA | 10.44 | 3.84 |            |         | 2  | 2  |    | 6  | 6  | 2  | 9  | 12 | 4  | 3    | 7     | 6    | 1  | 2  | 1  | 1   |    |      | 1  | 1   |     |    |    |         |    |        |    |    |    |    |    |           |          |
| GBR | 11.21 | 4.93 |            |         | 8  | 2  | 2  | 5  | 1  |    | 4  | 3  | 8  | 3    | 3     | 6    | 4  | 9  | 4  | 2   | 1  |      | 1  |     |     |    |    |         |    |        |    |    |    |    |    |           |          |
| PRT | 12.18 | 2.93 | 0.000      |         |    | 1  |    |    | 2  | 2  | 5  | 5  | 11 | 14   | 11    | 2    | 5  | 4  | 1  | 2   |    | 0.00 |    |     | 1   |    |    | 0.000   |    | 0.0.0  |    |    |    |    |    |           | 0.0.00   |
| FRA | 14.00 | 4.08 |            |         |    |    | 1  | 1  | 2  | 1  | 2  | 2  | 6  | 8    | 15    | 3    | 8  | 1  | 3  | 2   | 3  | 1    | 2  | 4   |     | 1  |    |         |    |        |    |    |    |    |    |           |          |
| CHL | 15.17 | 6.07 |            | 1       | 1  |    | 3  | 6  | 1  | 1  | 1  | 3  | 3  | 3    | 3     | 2    | 1  | 2  |    | 3   | 10 | 5    | 13 | 2   | 1   | 1  |    |         |    |        |    |    |    |    |    |           |          |
| SVN | 15.45 | 4.27 |            |         |    |    |    |    |    | 3  |    | 7  | 7  | 7    | 3     | 3    | 2  | 2  | 4  | 4   | 10 | 5    | 6  | 3   |     |    |    |         |    |        |    |    |    |    |    |           |          |
| CAN | 16.09 | 4.62 |            |         |    | 1  | 1  |    | 2  | 2  | 1  | 3  | 2  | 1    | 1     | 5    | 7  | 6  | 9  | 5   | 2  | 4    | 7  | 4   | 2   | 1  |    |         |    | 0.00   |    |    |    |    |    |           | 000000   |
|     | 16.12 |      |            |         |    |    |    |    | 1  | 1  | 3  | 3  | 1  | 3    | 1     | 9    | 11 | 8  | 6  | 2   | 1  | 5    | 3  | 1   | 2   | 1  | 3  | 1       |    |        |    |    |    |    |    |           |          |
|     | 16.41 |      |            |         |    |    |    |    |    | 2  | 2  |    | 1  | 4    |       | 7    | 8  | 11 | 7  | 7   | 7  | 3    | 2  | 1   | 3   |    | 1  |         |    | 0.0.0  |    |    |    |    |    |           | 0.0.0.0. |
|     | 16.62 |      |            |         |    | 1  |    | 1  | 2  |    |    | 4  | 1  | 1    | 3     | 5    | 3  | 7  | 10 | 8   | 2  | 6    | 2  | 3   | 4   | 3  |    |         |    |        |    |    |    |    |    |           |          |
| AUT | 17.56 | 3.75 |            |         |    |    |    |    |    | 1  | 1  | 2  | 2  | 5    | 2     | 3    | 3  | 1  | 4  | 3   | 7  | 18   | 12 | 2   |     |    |    |         |    |        |    |    |    |    |    |           |          |
|     | 18.21 |      |            |         |    |    |    |    |    |    |    |    |    |      | 2     | 1    | 3  | 3  | 8  | 17  | 16 | 13   | 3  |     |     |    |    |         |    |        |    |    |    |    |    |           |          |
| EST | 21.17 | 5.75 | 010101     | 0.0.0.0 |    |    |    | 1  |    |    | 2  | 1  | 1  | 2    | 4     | 3    | 1  | 1  |    | 1   | 1  | 1    |    |     | 14  |    | 5  | 3       | 4  | 1      | 1  | 1  | 2  |    |    |           | 0000000  |
|     | 21.65 |      |            |         |    |    |    |    |    |    |    |    |    |      |       |      | 1  |    | 1  | 5   | 2  | 1    | 7  | 31  | 14  |    |    | 1       |    |        |    |    |    |    |    |           |          |
|     | 24.21 |      |            |         |    |    |    |    |    |    |    |    |    |      |       |      | 1  |    |    |     |    |      | 2  |     | 15  | 15 | 25 | 6       | 1  | 1      |    |    |    |    |    |           |          |
|     | 24.83 |      |            |         |    |    |    |    |    |    |    |    |    |      | 1     |      | 1  | 1  |    |     |    |      | 2  | 2   | 3   | 18 | 5  | 17      | 9  | 5      | 2  |    |    |    |    |           |          |
|     | 25.08 |      | 0.0.0.0    | 0.000   |    |    |    |    |    |    |    |    |    |      |       |      |    |    |    |     |    | 1    |    |     | 6   | 12 | 21 | 22      | 1  | 2      | 1  |    |    |    |    | 0.000     | 0.0.0.0. |
|     | 27.48 |      |            |         |    |    |    |    |    |    |    |    |    |      |       |      |    |    |    |     |    |      |    |     |     |    | 1  | 2       | 36 | 18     | 9  |    |    |    |    |           |          |
| ISL | 28.97 | 3.85 |            |         |    |    |    |    |    |    |    |    |    | 1    |       |      |    |    |    |     |    |      |    | 1   | 1   | 2  | 3  | 8       | 7  | 8      | 7  | 4  | 5  | 6  | 4  | 6         | 3        |
| DNK | 29.47 | 1.99 |            |         |    |    |    |    |    |    |    |    |    |      |       |      |    |    |    |     |    |      |    |     |     |    |    | 2       | 3  | 25     | 10 | 4  | 12 | 5  |    | 5         |          |
| TWN | 29.89 | 2.22 |            |         |    |    |    |    |    |    |    |    |    |      |       |      |    |    |    |     |    | 0.00 |    |     |     | 3  | 1  | 3       | 2  | 2      | 15 | 7  | 19 | 8  | 6  | \$ 0.00 m | 0.0.00   |
|     | 30.17 |      |            |         |    |    |    |    |    |    |    |    |    |      |       |      |    |    |    |     |    |      |    |     |     |    | 1  | 1       | 1  | 2      | 14 | 30 | 6  | 6  |    | 2         | 3        |
| SWE | 30.74 | 1.76 |            |         |    |    |    |    |    |    |    |    |    |      |       |      |    |    |    |     |    |      | 1  |     |     |    |    |         | 1  | 2      | 7  | 14 | 11 | 29 | 1  |           |          |
| NOR | 32.58 | 1.13 |            |         |    |    |    |    |    |    |    |    |    |      |       |      |    |    |    |     |    |      |    |     |     |    |    |         |    |        |    | 4  | 10 | 8  | 32 | 12        |          |
| AUS | 33.36 | 1.14 | 0.10.10.19 | 0.0.0.0 |    |    |    |    |    |    |    |    |    |      | 0.0.0 |      |    |    |    |     |    |      |    |     |     |    |    | 0.0.0.  | 1  | 9-9-9- |    | 1  | 1  | 4  | 21 | 37        | 1        |
| KOR | 34.80 | 0.72 |            |         |    |    |    |    |    |    |    |    |    |      |       |      |    |    |    |     |    |      |    |     |     |    |    |         |    |        |    | 1  |    |    | 2  | 4         | 59       |