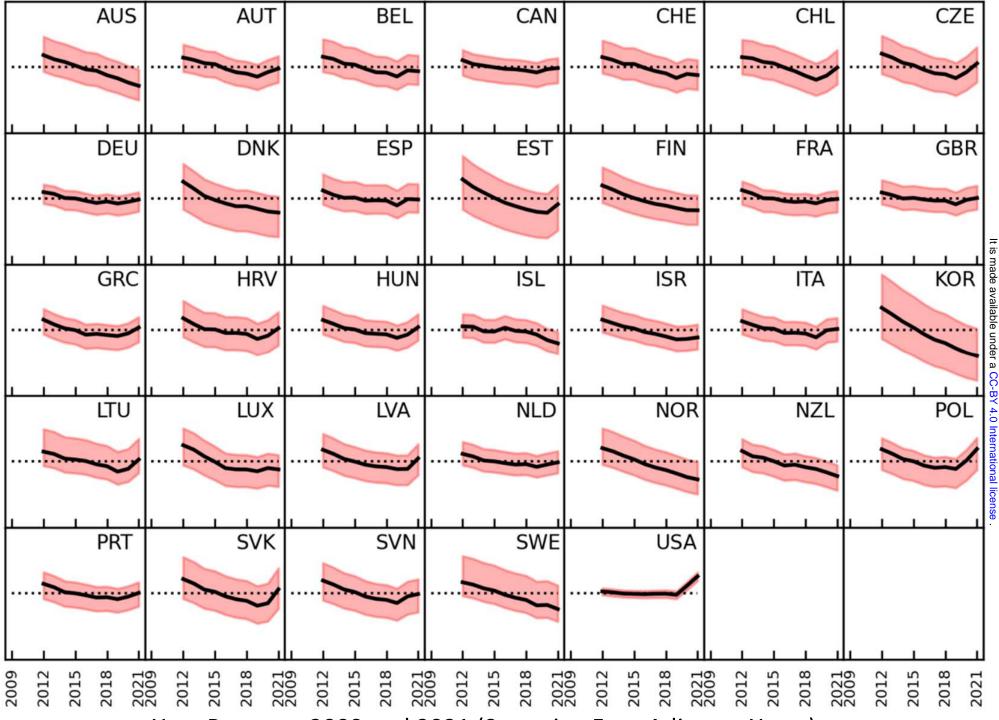

**Figure S2** Variation with year from 2009 to 2021 of the excess death expressed as a percentage of the expected deaths as shown in Figure 1. The plots are for different projected periods (A) for individual years, (B) for the sum of three adjacent years (recorded at the latest year so the value for 2021 is 2019+2020+2021), and (C) for the sum of four adjacent years (recorded at the latest year so the value for 2021 is 2018+2019+2020+2021).