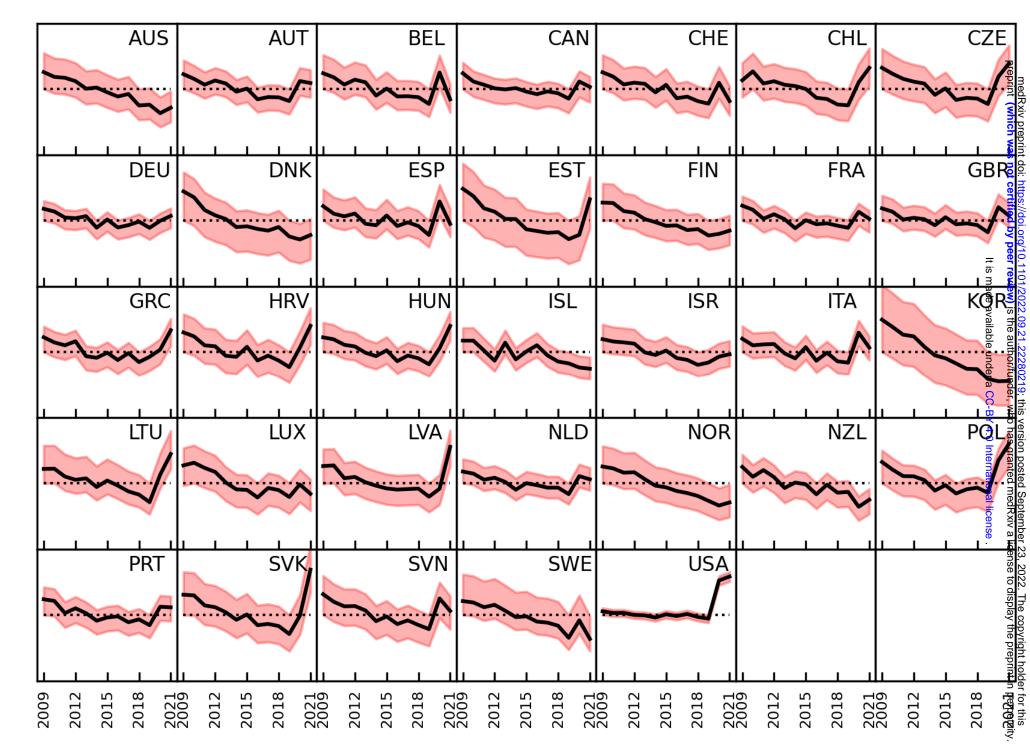

**Figure S2** Variation with year from 2009 to 2021 of the excess death expressed as a percentage of the expected deaths as shown in Figure 1. The plots are for different projected periods (A) for individual years, (B) for the sum of three adjacent years (recorded at the latest year so the value for 2021 is 2019+2020+2021), and (C) for the sum of four adjacent years (recorded at the latest year so the value for 2021 is 2018+2019+2020+2021).