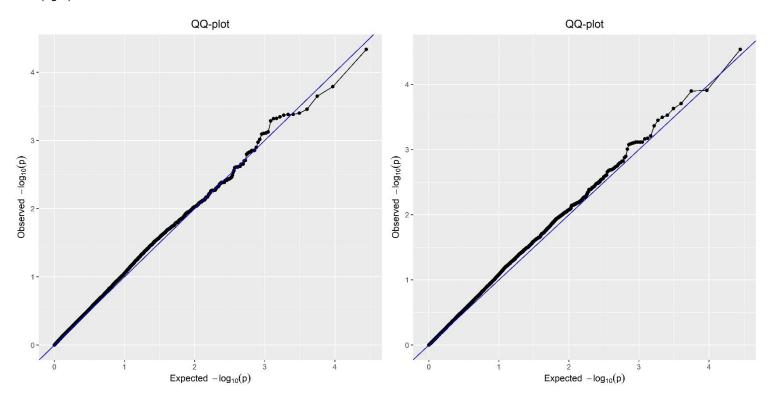

Leaf Length (heading stage). Population structure correction based on Principal Coordinates and Kinship (left), or Kinship only (right).

Leaf Ratio (heading stage). Population structure correction based on Principal Coordinates and Kinship (left), or Kinship only (right).