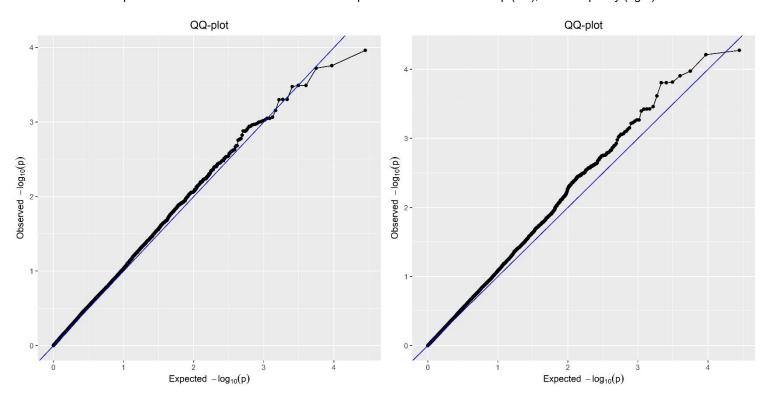

Leaf Length (heading stage). Population structure correction based on Principal Coordinates and Kinship (left), or Kinship only (right).

Leaf Ratio (heading stage). Population structure correction based on Principal Coordinates and Kinship (left), or Kinship only (right).