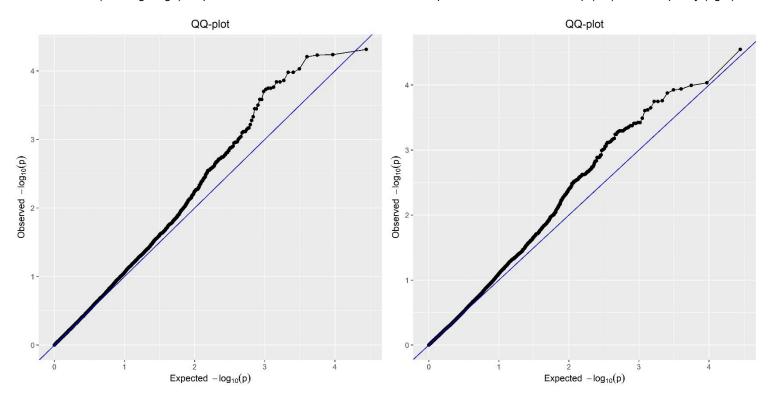

Head Height. Population structure correction based on Principal Coordinates and Kinship (left), or Kinship only (right).

Head Ratio. Population structure correction based on Principal Coordinates and Kinship (left), or Kinship only (right).