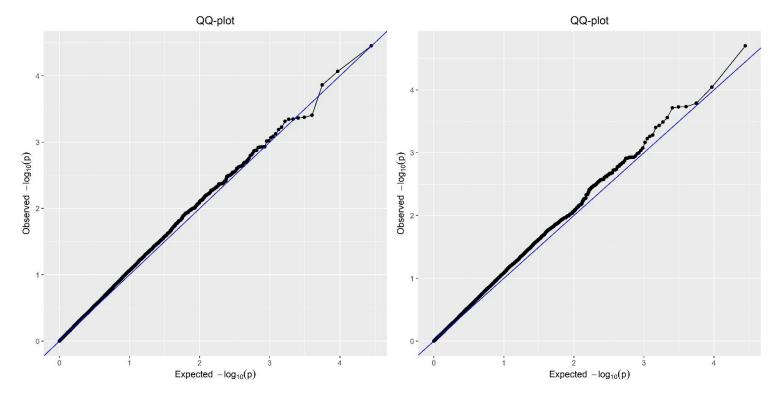

Leaf Area (heading stage). Population structure correction based on Principal Coordinates and Kinship (left), or Kinship only (right).

Leaf Width (heading stage). Population structure correction based on Principal Coordinates and Kinship (left), or Kinship only (right).