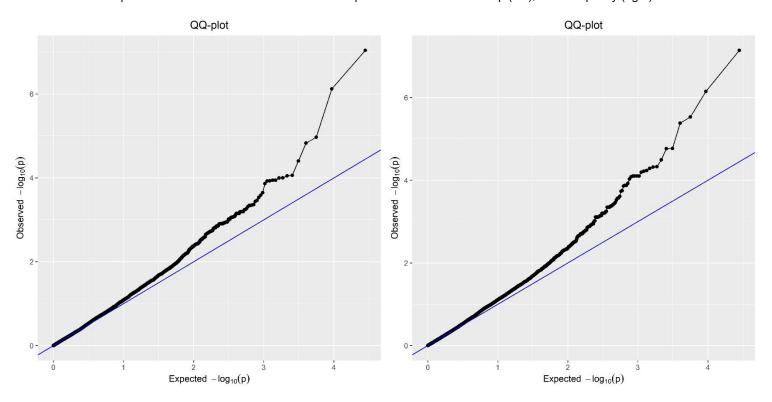

Head Height. Population structure correction based on Principal Coordinates and Kinship (left), or Kinship only (right).

Head Ratio. Population structure correction based on Principal Coordinates and Kinship (left), or Kinship only (right).