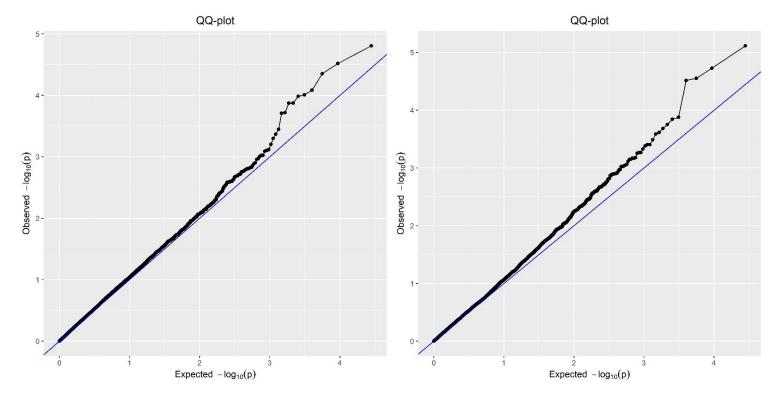

Head Area. Population structure correction based on Principal Coordinates and Kinship (left), or Kinship only (right).

Head Width. Population structure correction based on Principal Coordinates and Kinship (left), or Kinship only (right).