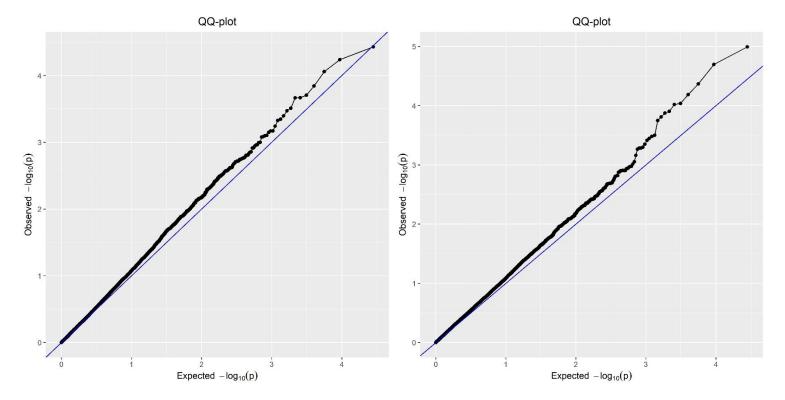

Head Area. Population structure correction based on Principal Coordinates and Kinship (left), or Kinship only (right).

Head Width. Population structure correction based on Principal Coordinates and Kinship (left), or Kinship only (right).