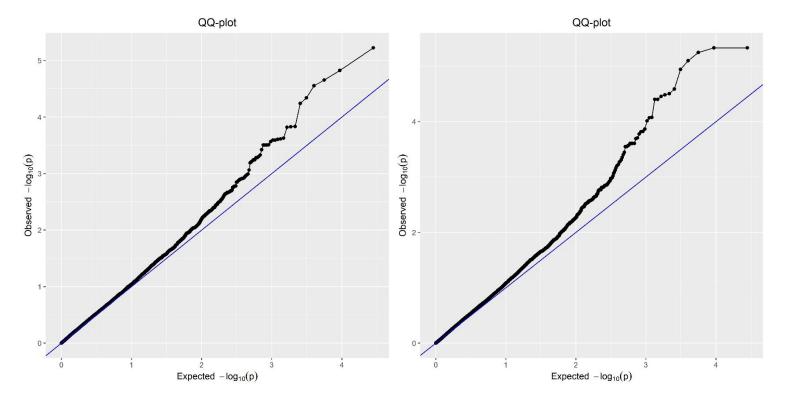

Leaf Area (heading stage). Population structure correction based on Principal Coordinates and Kinship (left), or Kinship only (right).

Leaf Width (heading stage). Population structure correction based on Principal Coordinates and Kinship (left), or Kinship only (right).