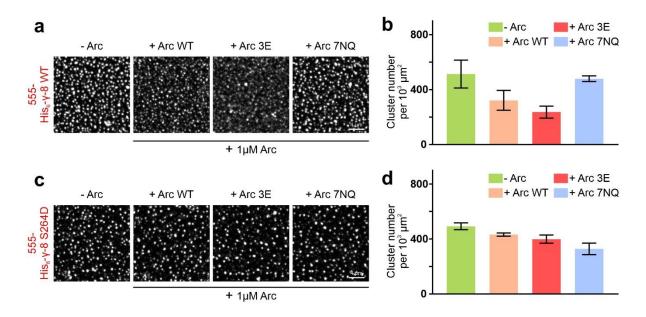

Supplementary information, Fig. S8: Arc disperses TARP\_ $\gamma$ -8 clustering on membranes

- **a**, Confocal microscope images showing the membrane clustering of  $\gamma$ -8 WT induced by the PSD condensates in the presence of Arc WT, Arc 3E and Arc 7NQ, respectively. Protein concentrations were used identically as Fig. 5.
- **b**, Quantification showing the numbers of  $\gamma$ -8 clusters on SLBs in the presence of Arc WT or its variants. Results were from 3 independent batches of imaging assays and presented as mean  $\pm$  SD.
- c, Confocal microscope images showing the membrane clustering of  $\gamma$ -8 S264D induced by the PSD condensates in the presence of Arc WT, Arc 3E and Arc 7NQ, respectively.
- **d**, Quantification showing the numbers of  $\gamma$ -8 S264D clusters in the presence of Arc WT or its variants. Results were from 3 independent batches of imaging assays and presented as mean  $\pm$  SD.