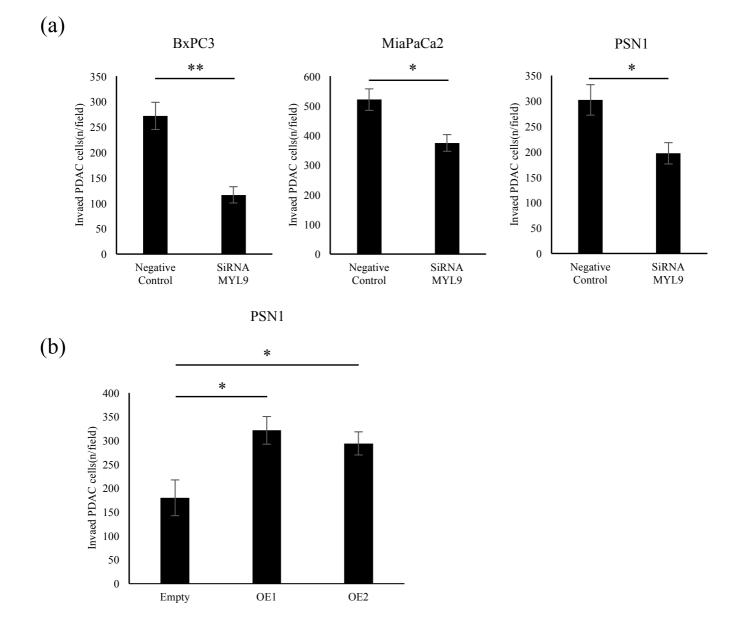

Fig. S2.

## Supplementary figure 2.

(a) The alternation in the number of invasive cells upon MYL9 knockdown. The percentage of change that occurred initially after the treatment is shown. Invasiveness in PDAC cells decreased upon transfection with siRNA against MYL9. (b) The alteration in the number of invasive cells expressing lentivirus-mediated MYL9. The percentage of change that occurred initially after treatment is shown. Invasiveness in PDAC cells increased with lentivirus-mediated overexpression of MYL9. Each bar represents the mean  $\pm$  SEM of samples measured in triplicate (\*p<0.05, \*\*p<0.01).