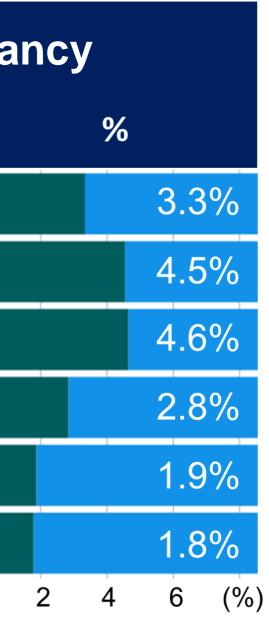

| Annual BMI<br>Change<br>(kg/m²/year) | sPTB in the subsequent pregna |               |          |   |
|--------------------------------------|-------------------------------|---------------|----------|---|
|                                      | aOR (                         | (95% CI)      | n/N      |   |
| < -0.3                               | •                             | 0.7 (0.3-1.7) | 9/270    |   |
| ≥ -0.3 to < 0                        |                               | 0.9 (0.4-2.1) | 10/220   |   |
| ≥ 0 to < 0.14                        | •                             | Reference     | 15/323   |   |
| ≥ 0.14 to < 0.36                     |                               | 0.5 (0.2-1.4) | 8/282    |   |
| ≥ 0.36 to < 0.72                     | •                             | 0.4 (0.1-1.2) | 5/268    |   |
| ≥ 0.72                               | •••                           | 0.3 (0.1-1.0) | 5/280    |   |
| Total                                | 0 1                           | 2             | 52/1,643 | 0 |