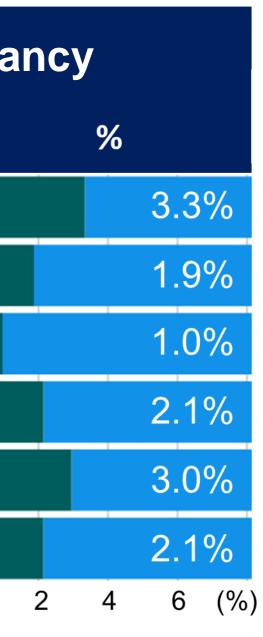

B

A

| Annual BMI<br>Change<br>(kg/m²/year) | mPTB in the subs<br>aOR (95% CI) | equent pregna |   |
|--------------------------------------|----------------------------------|---------------|---|
| < -0.3                               | 3.6 (0.9-13.9)                   | 9/270         |   |
| < -0.5                               | 5.0 (0.3-13.3)                   | 9/2/0         |   |
| ≥ -0.3 to < 0                        | 1.9 (0.4-8.7)                    | 4/214         |   |
| ≥ 0 to < 0.14                        | Reference                        | 3/311         |   |
| ≥ 0.14 to < 0.36                     | 1.9 (0.4-7.9)                    | 6/280         |   |
| ≥ 0.36 to < 0.72                     | 3.2 (0.8-12.4)                   | 8/271         |   |
| ≥ 0.72                               | 2.5 (0.6-10.6)                   | 6/281         |   |
| Total                                | 0.5 1 2 4 8                      | 36/1,627      | 0 |
|                                      |                                  |               |   |