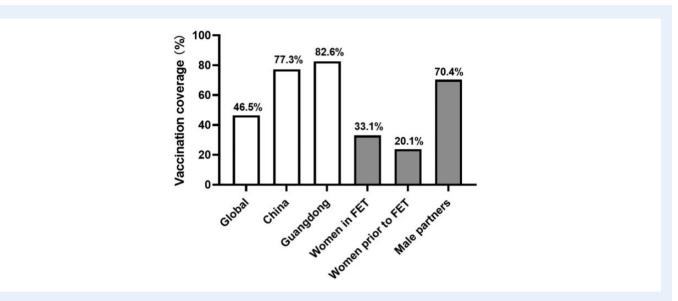

## **SUPPLEMENTARY DATA**

**Supplementary Figure S1. Vaccination status of different population.** Global and China's vaccination coverage were updated on 8 December 2021 (https://edition.cnn.com/interactive/2021/health/global-covid-vaccinations/). Vaccination coverage of Guangdong province was updated on 7 November 2021 (http://gz.bendibao.com/news/2021119/content303134.shtml). Women and their male partners' vaccination status were updated on 1 October 2021. Women with FET refers to the vaccinated women either before or after FET. Women prior to FET refers to those vaccinated prior to FET. The vaccination time points of male partners were not available in this study. FET, frozen-thawed embryo transfer.