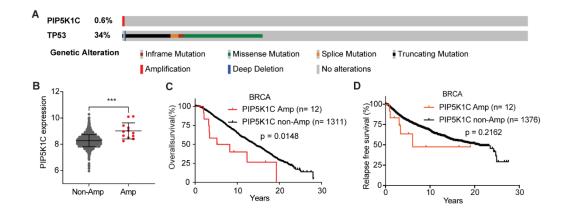

**Supplementary Figure 7.** *PIP5K1C* is amplified in human breast cancer and associates with worse survival. **A**. Oncoprint representation of *PIP5K1C* and *TP53* mutations in human breast tumors (n=2173). **B**. Association of *PIP5K1C* expression with copy numbers in human breast tumors. **C**. Comparison of overall survival in human breast cancer (BRCA) patients with or without *PIP5K1C* amplification. **D**. Comparison of relapse-free survival in BRCA patients with or without *PIP5K1C* amplification. \*\*\*, p < 0.001.