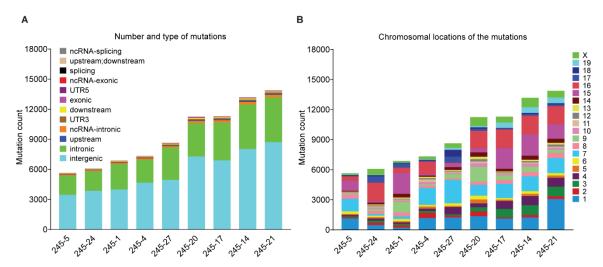

**Supplementary Figure 2. Mutation landscape of somatic** *p53*<sup>R245W</sup>**-driven mammary tumors. A.** The graph presenting total mutation count in 9 *Trp53*<sup>R245W/+</sup> breast tumors. The distribution of mutations in different genetic regions was also shown. **B.** The graph depicting distribution of mutations on different chromosomes for each tumor.