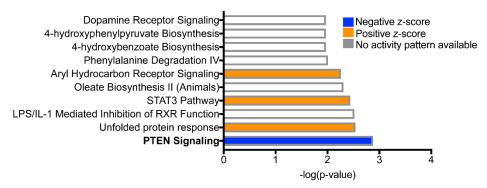

Pathways dysregulated in breast tumors with TP53 missense mutations

Supplementary Figure 10. PTEN signaling is downregulated in human breast cancer with *TP53* missense mutations. IPA analysis of the significantly upregulated genes in *TP53* mutant breast cancer compared to *TP53* wildtype breast cancer.