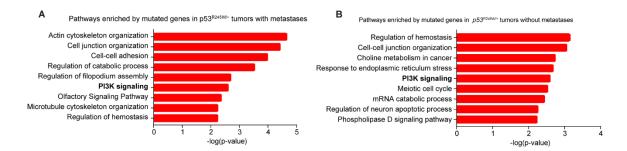

**Supplementary Figure 3. WGS identifies the disruption of Pi3k/Akt/mTOR signaling in** *Trp53*<sup>R245W/+</sup> **breast tumors. A**. GO enrichment analysis of the mutated genes identified in *Trp53*<sup>R245W/+</sup> tumors with metastasis. **B**. GO enrichment analysis of the mutated genes identified in *Trp53*<sup>R245W/+</sup> tumors without metastasis.