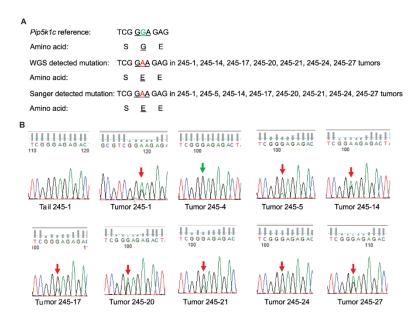

### Supplementary Figure 5. Validation of *Pip5k1c*<sup>G67E</sup> mutation in tumor tissues.

**A**. Illustration of the identified *Pip5k1c*<sup>G67E</sup> mutation in *Trp53*<sup>R245W/+</sup> tumors. Whole genome sequencing identified the *Pip5k1c*<sup>G67E</sup> mutation in 7 *Trp53*<sup>R245W/+</sup> tumors. Sanger sequencing confirmed the *Pip5k1c*<sup>G67E</sup> mutation in the same 7 *Trp53*<sup>R245W/+</sup> tumors and identified the mutation in an additional tumor sample. Green indicates wildtype; red indicates mutant. **B**. Chromatography illustration of the Sanger sequencing results in 9 *Trp53*<sup>R245W/+</sup> tumors and 1 tail control. Green arrows point to wildtype *Pip5k1c*; red arrows point to *Pip5k1c*<sup>G67E</sup>.