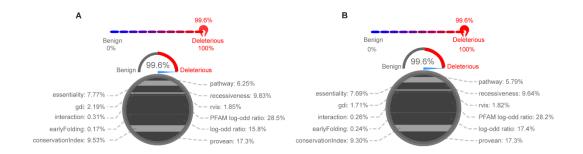

**Supplementary Figure 6. p53R175H and p53R248W are predicted to be deleterious. A.** Human p53R175H is predicted to be deleterious and disease-causing with a score of 0.996 by DEOGEN2. **B.** Human p53R248W is predicted to be deleterious and disease-causing with a score of 0.996 by DEOGEN2.