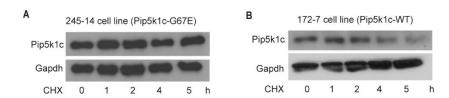

Supplementary Figure 8. *Pip5k1c*<sup>G67E</sup> mutation stabilizes Pip5k1c protein. A.

Western blot showing the stability of Pip5k1c protein in tumor-derived cell line 245-14 treated with 33  $\mu$ g/mL cycloheximide (CHX) and harvested at different time points. **B**. Western blot showing the stability of Pip5k1c protein in tumor-derived cell line 172-7 treated with 33  $\mu$ g/mL cycloheximide (CHX) and harvested at different time points.