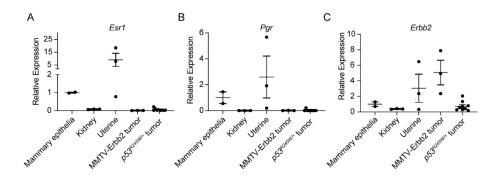

#### This PDF file includes:

Supplementary Figures 1 to 11 Supplementary Tables 1 to 4

Supplementary Figure 1. The somatic *p53*<sup>R245W</sup>-driven mouse mammary tumors included in the study are triple negative breast cancer. A-C. qRT-PCR analysis for *Esr1*, *Pgr* and *Erbb2*. WT mouse mammary epithelia and kidney are used as negative controls, uterine tissues are used as positive controls, mammary MMTV-Erbb2 tumors are used as positive controls for *Erbb2*, and *p53*<sup>R245W/+</sup> tumors are from the nine samples included in this study.