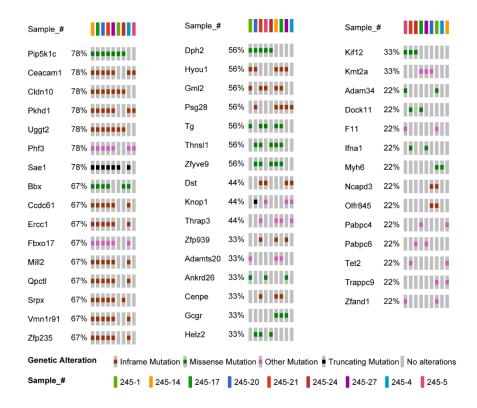

Supplementary Figure 4. Recurrent mutations identified in mouse breast tumors driven by a somatic *Trp53*<sup>R245W</sup>. OncoPrint representation of the 46 recurrent mutations identified in *Trp53*<sup>R245W/+</sup> tumors. Samples are arranged in rows with genes labeled along columns.