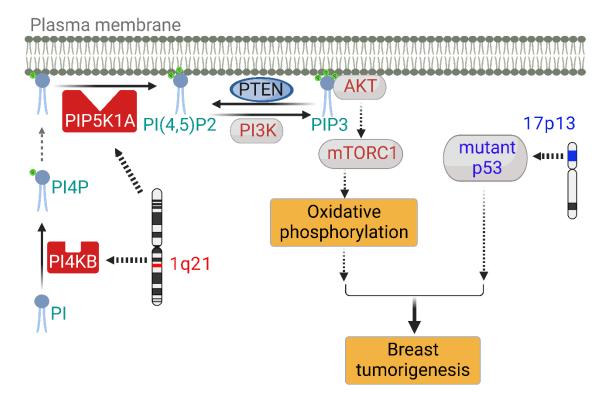

**Supplementary Figure 11. Proposed model.** Figure shows a summary of the role of *PI4KB/PIP5K1A* amplification in activating PI3K signaling to drive breast tumorigenesis. Graph was created with BioRender.com.