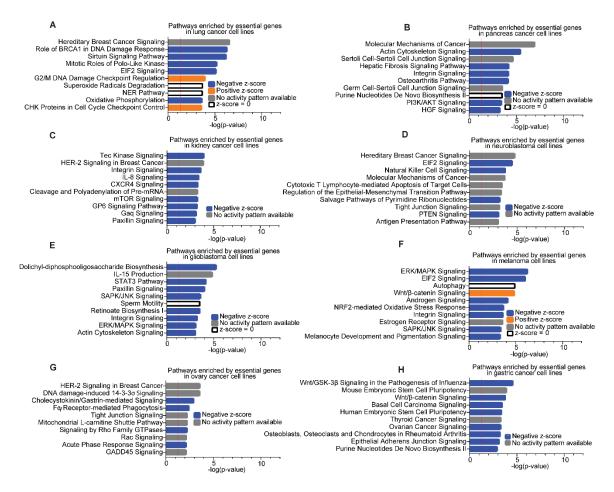

Supplementary Figure 9. Essential pathways identified by IPA in various types of cancer cell lines. IPA analysis of the essential genes in various types of cancers generated top 10 essential pathways in each type of cancer.