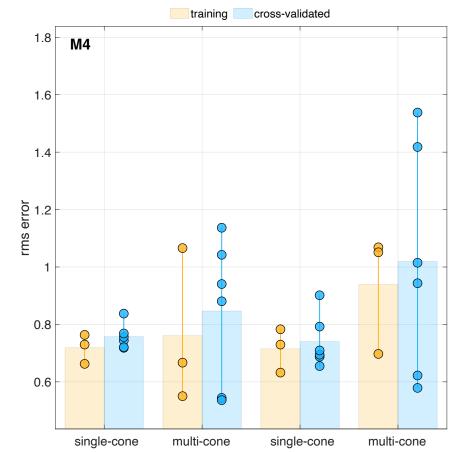

single-cone multi-cone single-cone multi-cone defocus:0.000D defocus:0.000D defocus:0.067D defocus:0.067D

multi-cone

1.2

multi-cone single-cone multi-cone

single-cone

defocus:0.000D defocus:0.000D defocus:0.067D defocus:0.067D