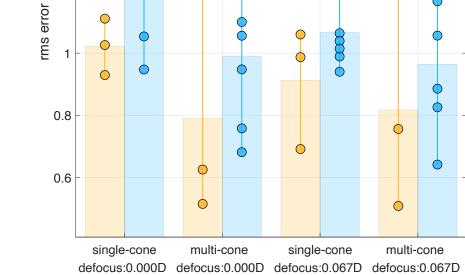

single-cone multi-cone single-cone multi-cone defocus:0.000D defocus:0.000D defocus:0.067D defocus:0.067D

defocus:0.000D defocus:0.000D defocus:0.067D defocus:0.067D

defocus:0.000D defocus:0.000D defocus:0.067D defocus:0.067D