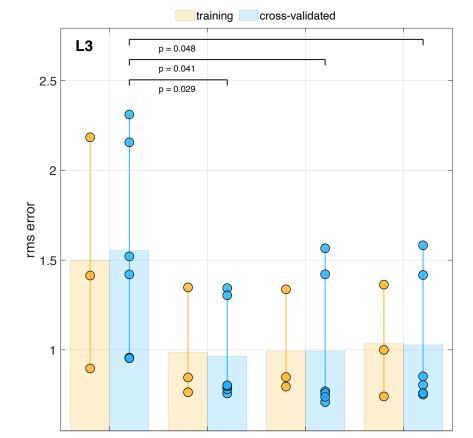

defocus:0.000D defocus:0.000D defocus:0.067D defocus:0.067D

defocus:0.000D defocus:0.000D defocus:0.067D defocus:0.067D