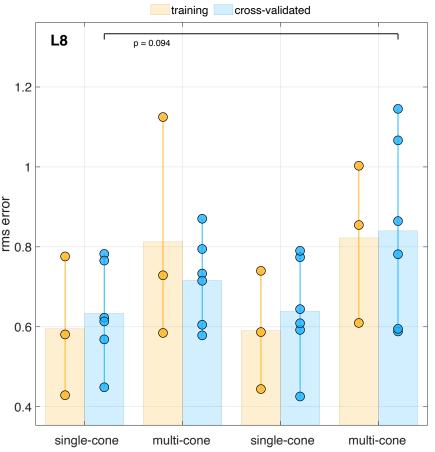

single-cone multi-cone single-cone multi-cone defocus:0.000D defocus:0.000D defocus:0.067D defocus:0.067D

multi-cone

1.2

multi-cone single-cone multi-cone

single-cone

defocus:0.000D defocus:0.000D defocus:0.067D defocus:0.067D