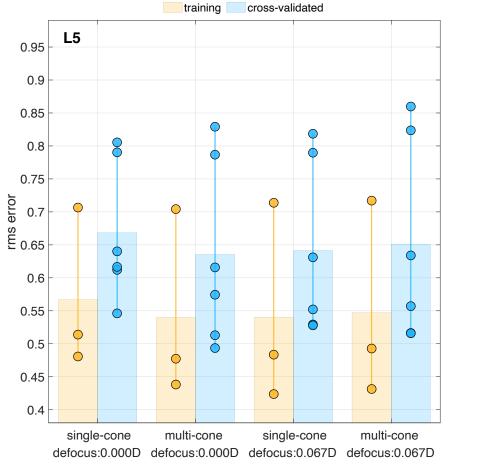

single-cone multi-cone single-cone multi-cone defocus:0.000D defocus:0.000D defocus:0.067D defocus:0.067D

defocus:0.000D defocus:0.000D defocus:0.067D defocus:0.067D

defocus:0.000D defocus:0.000D defocus:0.067D defocus:0.067D

 $\odot$ 

single-cone multi-cone single-cone defocus:0.000D defocus:0.000D defocus:0.067D defocus:0.067D

multi-cone single-cone multi-cone single-cone defocus:0.000D defocus:0.000D defocus:0.067D defocus:0.067D

single-cone multi-cone single-cone multi-cone defocus:0.000D defocus:0.000D defocus:0.067D defocus:0.067D

multi-cone

1.2

multi-cone single-cone multi-cone

single-cone

defocus:0.000D defocus:0.000D defocus:0.067D defocus:0.067D

defocus:0.000D defocus:0.000D defocus:0.067D defocus:0.067D

defocus:0.000D defocus:0.000D defocus:0.067D defocus:0.067D