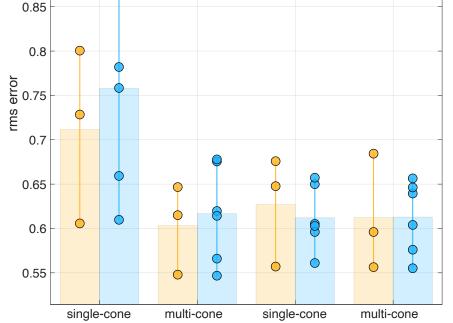

 $\odot$ 

single-cone multi-cone single-cone defocus:0.000D defocus:0.000D defocus:0.067D defocus:0.067D

multi-cone single-cone multi-cone single-cone defocus:0.000D defocus:0.000D defocus:0.067D defocus:0.067D