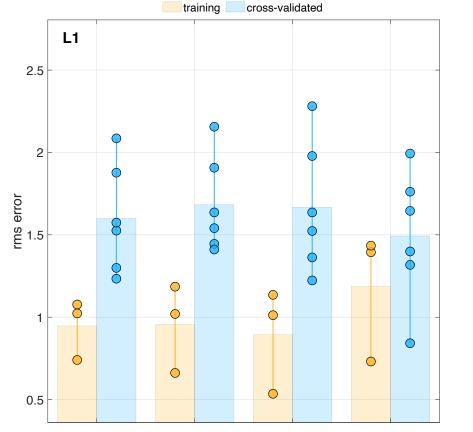

single-cone multi-cone single-cone multi-cone defocus:0.000D defocus:0.000D defocus:0.067D defocus:0.067D

defocus:0.000D defocus:0.000D defocus:0.067D defocus:0.067D

defocus:0.000D defocus:0.000D defocus:0.067D defocus:0.067D

 $\odot$ 

single-cone multi-cone single-cone defocus:0.000D defocus:0.000D defocus:0.067D defocus:0.067D

multi-cone single-cone multi-cone single-cone defocus:0.000D defocus:0.000D defocus:0.067D defocus:0.067D

single-cone multi-cone single-cone multi-cone defocus:0.000D defocus:0.000D defocus:0.067D defocus:0.067D

multi-cone

1.2

multi-cone single-cone multi-cone

single-cone

defocus:0.000D defocus:0.000D defocus:0.067D defocus:0.067D

defocus:0.000D defocus:0.000D defocus:0.067D defocus:0.067D

defocus:0.000D defocus:0.000D defocus:0.067D defocus:0.067D