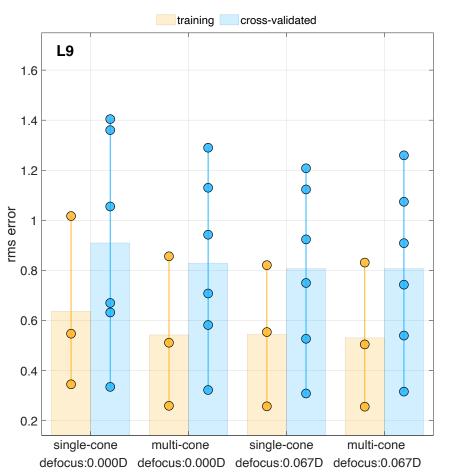

single-cone multi-cone single-cone multi-cone defocus:0.000D defocus:0.000D defocus:0.067D defocus:0.067D

defocus:0.000D defocus:0.000D defocus:0.067D defocus:0.067D

defocus:0.000D defocus:0.000D defocus:0.067D defocus:0.067D

 $\odot$ 

single-cone multi-cone single-cone defocus:0.000D defocus:0.000D defocus:0.067D defocus:0.067D

multi-cone single-cone multi-cone single-cone defocus:0.000D defocus:0.000D defocus:0.067D defocus:0.067D

single-cone multi-cone single-cone multi-cone defocus:0.000D defocus:0.000D defocus:0.067D defocus:0.067D

multi-cone

1.2

multi-cone single-cone multi-cone

single-cone

defocus:0.000D defocus:0.000D defocus:0.067D defocus:0.067D

defocus:0.000D defocus:0.000D defocus:0.067D defocus:0.067D

defocus:0.000D defocus:0.000D defocus:0.067D defocus:0.067D