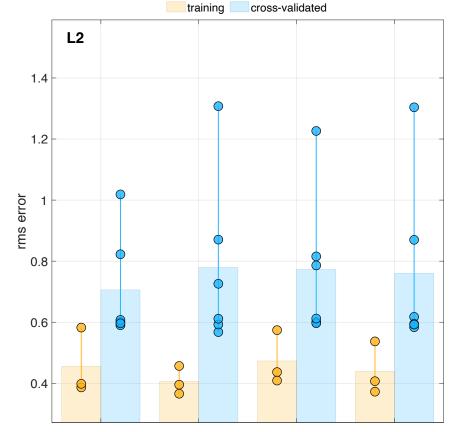

single-cone multi-cone single-cone multi-cone defocus:0.000D defocus:0.000D defocus:0.067D defocus:0.067D

multi-cone

1.2

multi-cone single-cone multi-cone

single-cone

defocus:0.000D defocus:0.000D defocus:0.067D defocus:0.067D