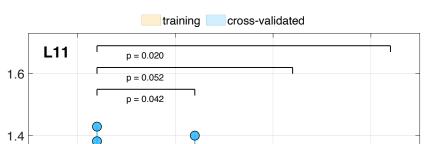

 $\odot$ 

single-cone multi-cone single-cone defocus:0.000D defocus:0.000D defocus:0.067D defocus:0.067D

multi-cone single-cone multi-cone single-cone defocus:0.000D defocus:0.000D defocus:0.067D defocus:0.067D