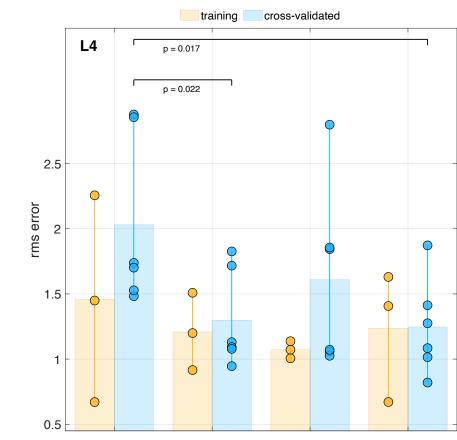

single-cone multi-cone single-cone multi-cone defocus:0.000D defocus:0.000D defocus:0.067D defocus:0.067D

defocus:0.000D defocus:0.000D defocus:0.067D defocus:0.067D

defocus:0.000D defocus:0.000D defocus:0.067D defocus:0.067D