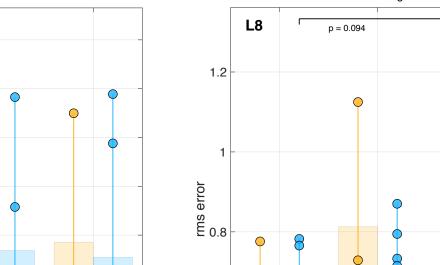

single-cone multi-cone single-cone multi-cone defocus:0.000D defocus:0.000D defocus:0.067D defocus:0.067D

multi-cone

1.2

multi-cone single-cone multi-cone

single-cone

defocus:0.000D defocus:0.000D defocus:0.067D defocus:0.067D