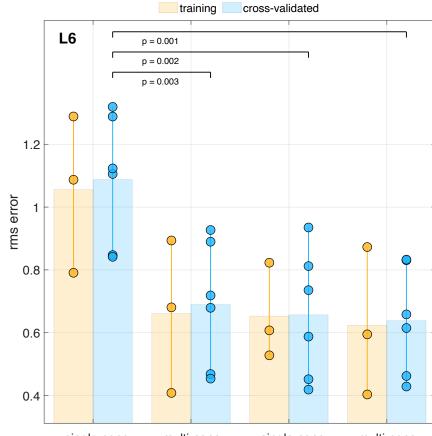

defocus:0.000D defocus:0.000D defocus:0.067D defocus:0.067D

defocus:0.000D defocus:0.000D defocus:0.067D defocus:0.067D