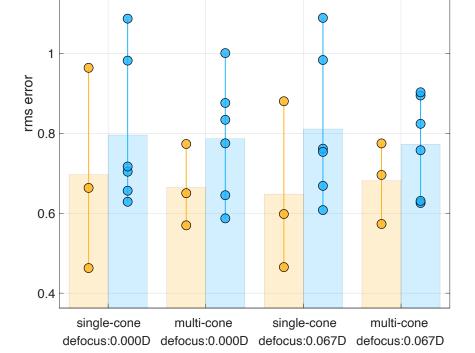

defocus:0.000D defocus:0.000D defocus:0.067D defocus:0.067D

defocus:0.000D defocus:0.000D defocus:0.067D defocus:0.067D