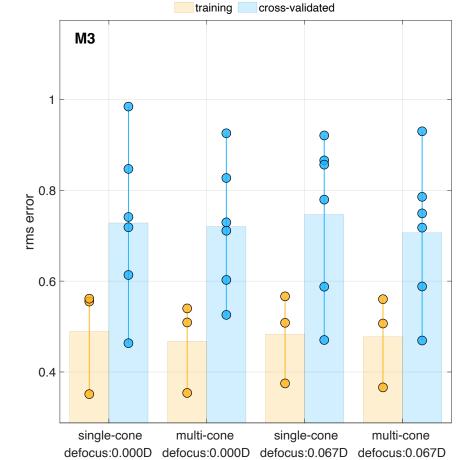

 $\odot$ 

single-cone multi-cone single-cone defocus:0.000D defocus:0.000D defocus:0.067D defocus:0.067D

multi-cone single-cone multi-cone single-cone defocus:0.000D defocus:0.000D defocus:0.067D defocus:0.067D