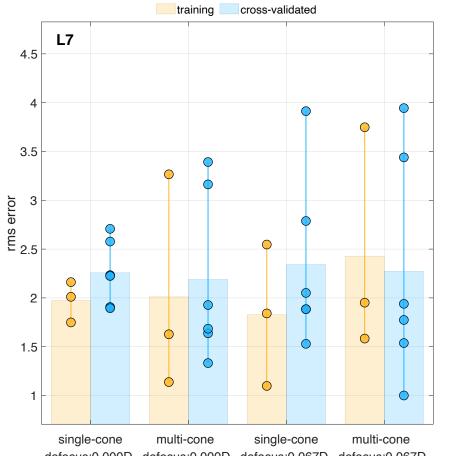

single-cone multi-cone single-cone multi-cone defocus:0.000D defocus:0.000D defocus:0.067D defocus:0.067D

defocus:0.000D defocus:0.000D defocus:0.067D defocus:0.067D

defocus:0.000D defocus:0.000D defocus:0.067D defocus:0.067D