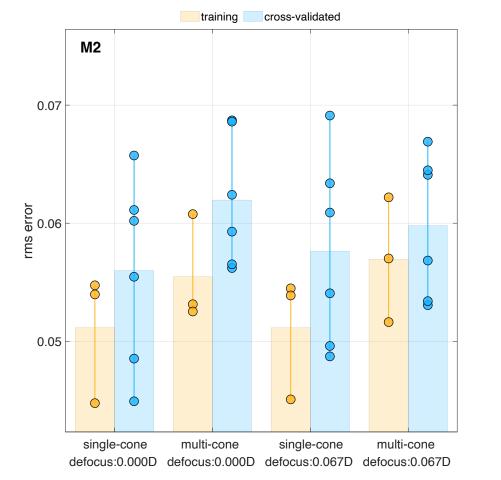

single-cone multi-cone single-cone multi-cone defocus:0.000D defocus:0.000D defocus:0.067D defocus:0.067D

defocus:0.000D defocus:0.000D defocus:0.067D defocus:0.067D

defocus:0.000D defocus:0.000D defocus:0.067D defocus:0.067D