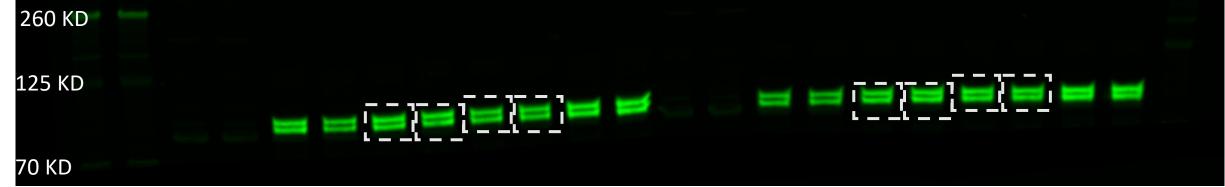

Figure 5D: GAPDH Panels
Imaged with LiCor Odyssey Dlx System

S3 DMSO – Disease Neurospheres treated with DMSO control S3 Cay10566 -Disease Neurospheres treated with Cay10566 KD DMSO – Isogenic **Control Neurospheres** treated with DMSO control KD Cay10566 -**Isogenic Control** Neurospheres treated with Cay10566

KD

**S3** 

Blot was cut, only top piece is shown