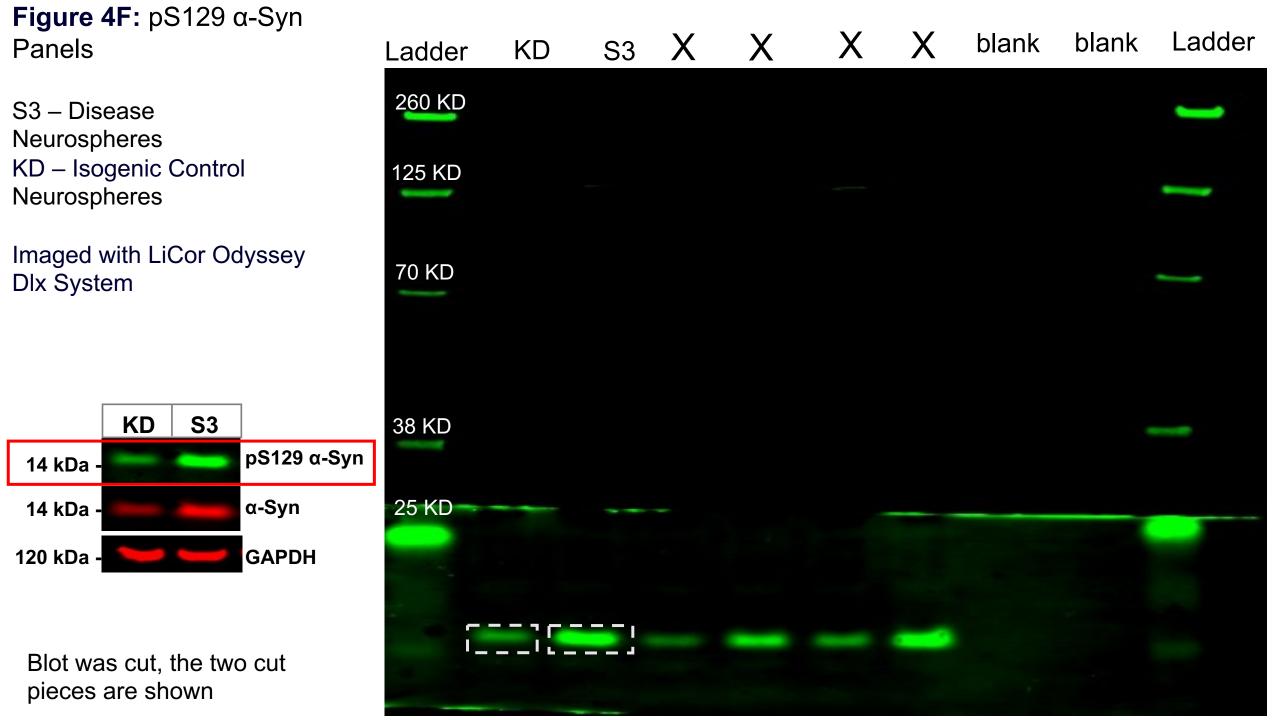

Imaged with LiCor Odyssey Dlx System

Blot was cut, the two cut pieces are shown

Figure 5C: pS129 a-Syn Panels A53T DMSO – Disease Neurospheres treated with DMSO control Imaged with LiCor Odyssey Dlx System A53T Cay10566 – Disease Neurospheres treated with Cay10566 Corr DMSO – Isogenic Control Neurospheres treated with DMSO control Corr **A53T** Corr Cay10566 – Isogenic Control Neurospheres treated with Cay10566 pS129 α-Syn 14 kDa -Blot was Total α-Syn 14 kDa cut, only Vinculin 120 kDa bottom piece is shown Ladder Χ Χ **25 KD** 