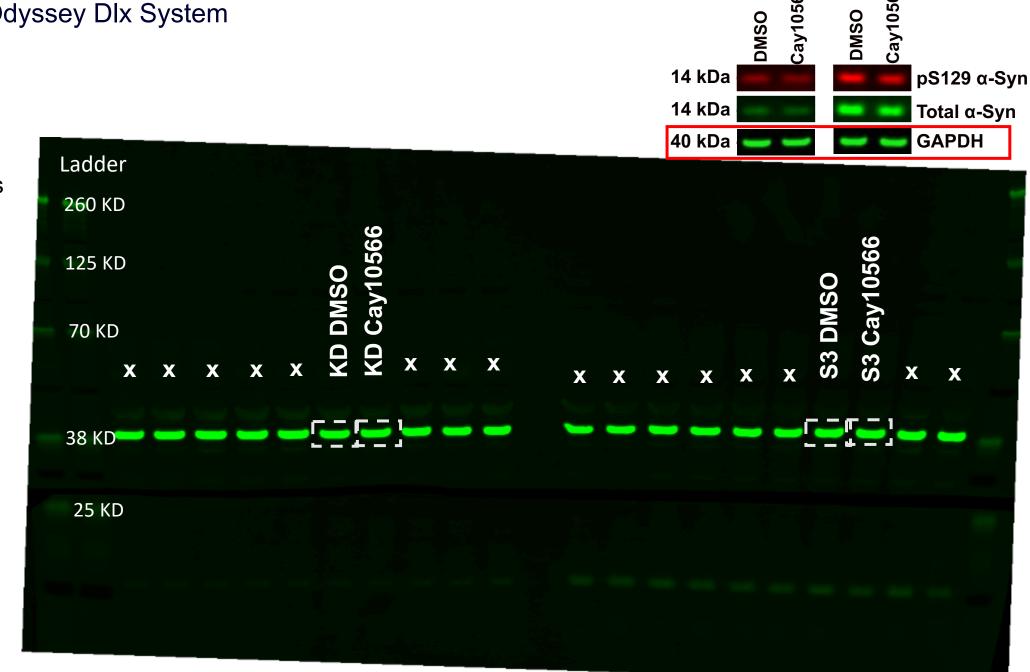

Figure 5D: GAPDH Panels
Imaged with LiCor Odyssey Dlx System

S3 DMSO – Disease Neurospheres treated with DMSO control S3 Cay10566 -Disease Neurospheres treated with Cay10566 KD DMSO – Isogenic **Control Neurospheres** treated with DMSO control KD Cay10566 -**Isogenic Control** Neurospheres treated with Cay10566

KD

**S3** 

Blot was cut, only top piece is shown