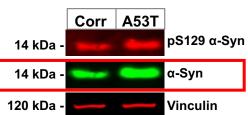

Figure 4A: Vinculin Panels
A53T – Disease NSC
Corr – Isogenic Control NSC
Imaged with LiCor Odyssey
Dlx System

Blot was cut, both pieces included

Blot was cut, only bottom piece included

**Figure 4E:** Total α-Syn Panels