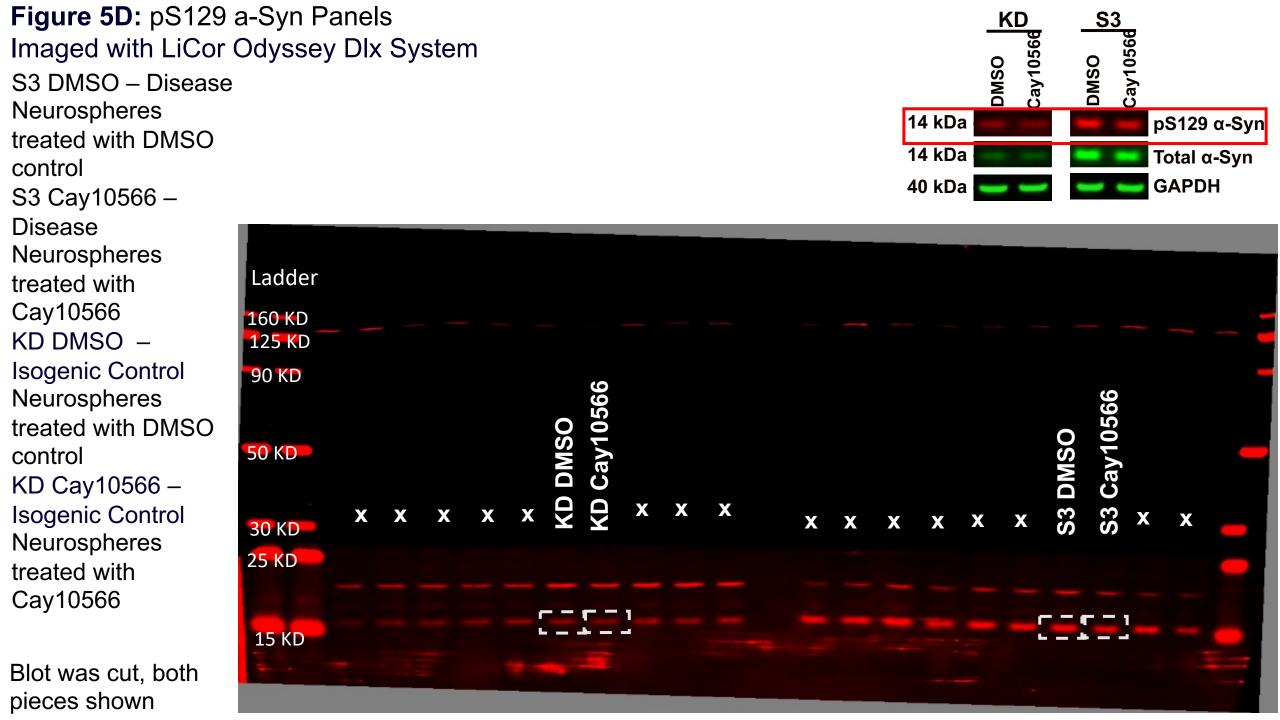

Figure 5D: GAPDH Panels
Imaged with LiCor Odyssey Dlx System

S3 DMSO – Disease Neurospheres treated with DMSO control S3 Cay10566 -Disease Neurospheres treated with Cay10566 KD DMSO – Isogenic **Control Neurospheres** treated with DMSO control KD Cay10566 -**Isogenic Control** Neurospheres treated with Cay10566

KD

**S3** 

Blot was cut, only top piece is shown