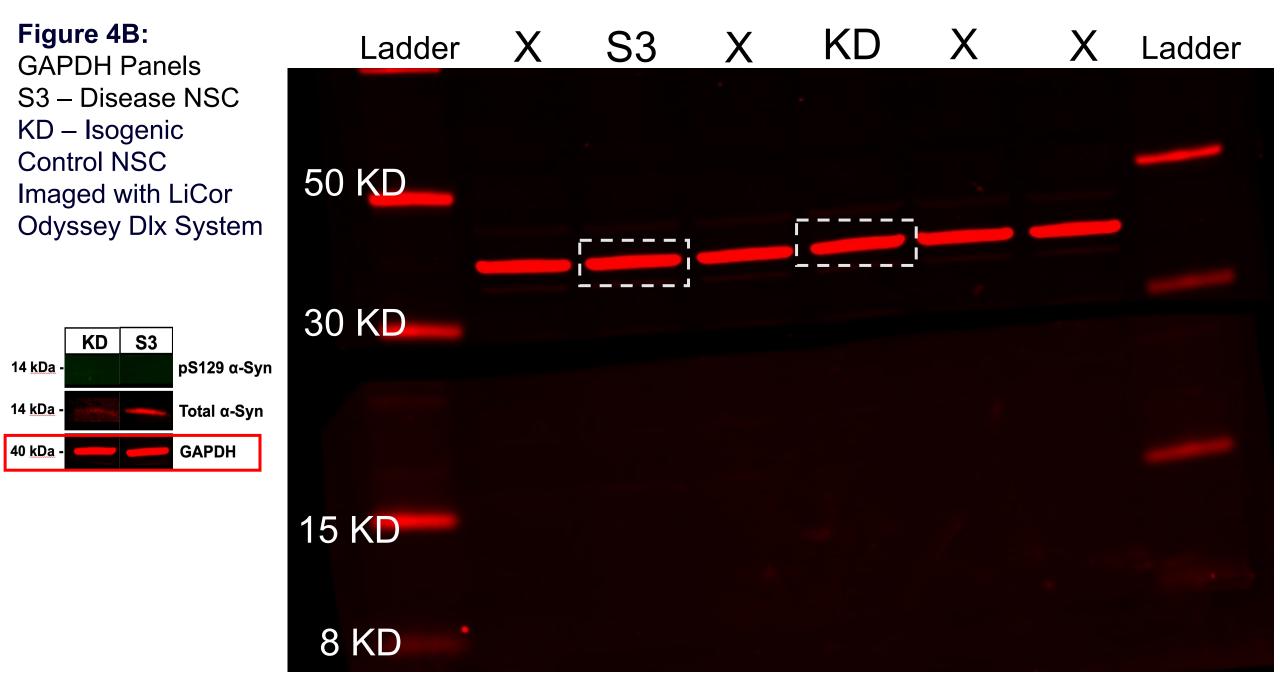

Figure 4A: Vinculin Panels
A53T – Disease NSC
Corr – Isogenic Control NSC
Imaged with LiCor Odyssey
Dlx System

Blot was cut, both pieces included

Blot was cut, only bottom piece included

**Figure 4E:** Total α-Syn Panels