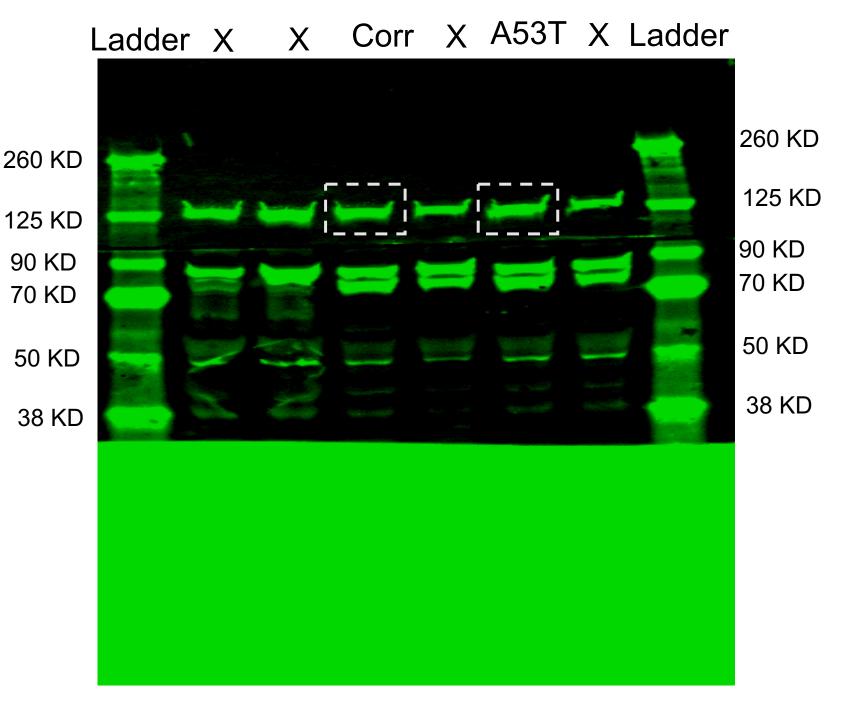

Figure 4A: Vinculin Panels
A53T – Disease NSC
Corr – Isogenic Control NSC
Imaged with LiCor Odyssey
Dlx System

Blot was cut, both pieces included

Blot was cut, only bottom piece included

**Figure 4E:** Total α-Syn Panels