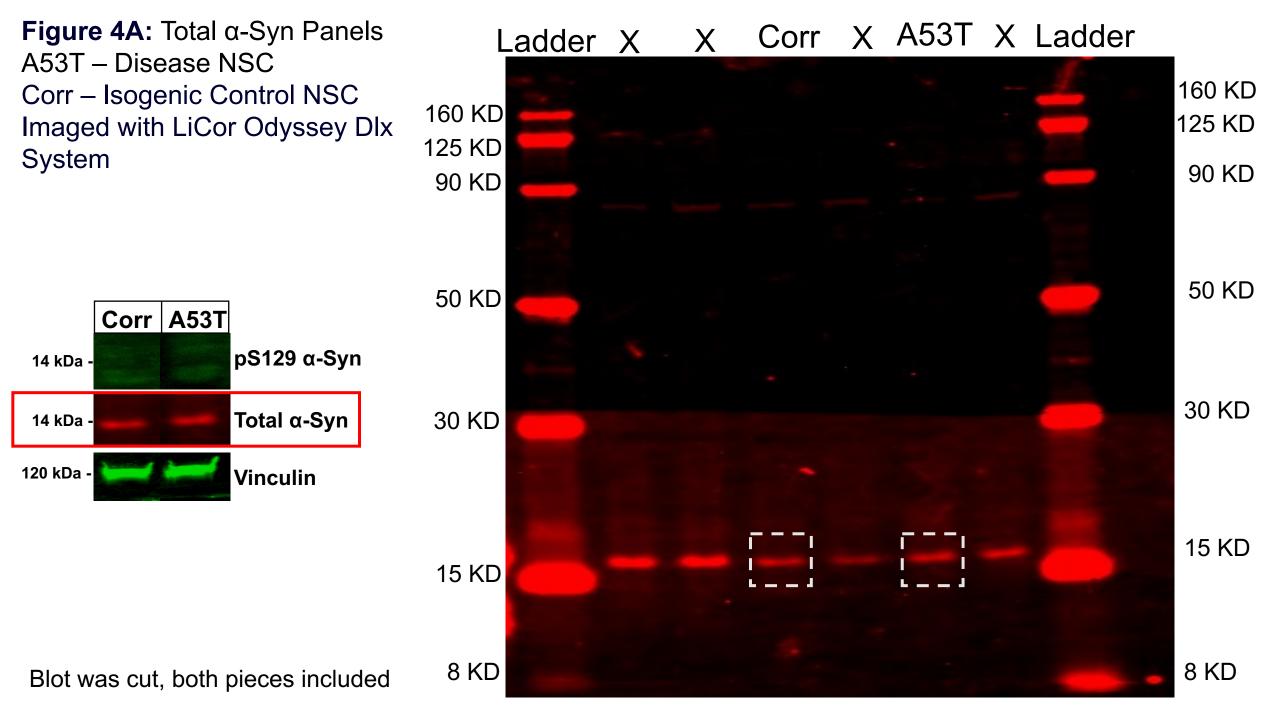

Figure 4A: Vinculin Panels
A53T – Disease NSC
Corr – Isogenic Control NSC
Imaged with LiCor Odyssey
Dlx System





Blot was cut, both pieces included







Blot was cut, only bottom piece included



**Figure 4E:** Total α-Syn Panels

Blot was cut, the two cut pieces are shown

A53T – Disease Neurospheres Corr – Isogenic Control Neurospheres

Imaged with LiCor Odyssey Dlx System







Figure 4F:

Total α-Syn and GAPDH Panels

S3 – Disease Neurospheres KD – Isogenic Control Neurospheres

Imaged with LiCor Odyssey Dlx System



Blot was cut, the two cut pieces are shown





Figure 5C: pS129 a-Syn Panels A53T DMSO – Disease Neurospheres treated with DMSO control Imaged with LiCor Odyssey Dlx System A53T Cay10566 – Disease Neurospheres treated with Cay10566 Corr DMSO – Isogenic Control N