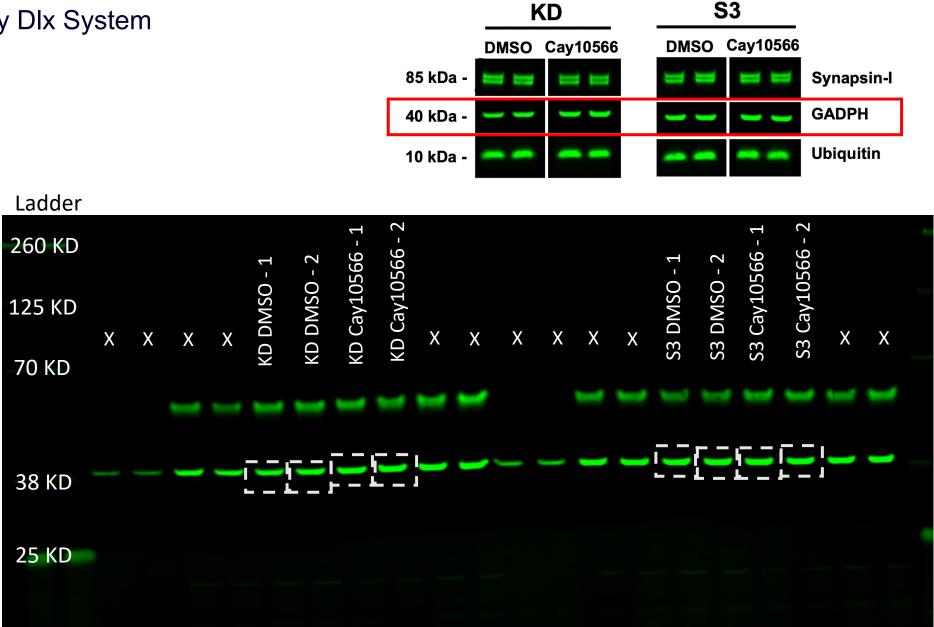

Figure 5D: GAPDH Panels
Imaged with LiCor Odyssey Dlx System

S3 DMSO – Disease Neurospheres treated with DMSO control S3 Cay10566 -Disease Neurospheres treated with Cay10566 KD DMSO – Isogenic **Control Neurospheres** treated with DMSO control KD Cay10566 -**Isogenic Control** Neurospheres treated with Cay10566

KD

**S3** 

Blot was cut, only top piece is shown