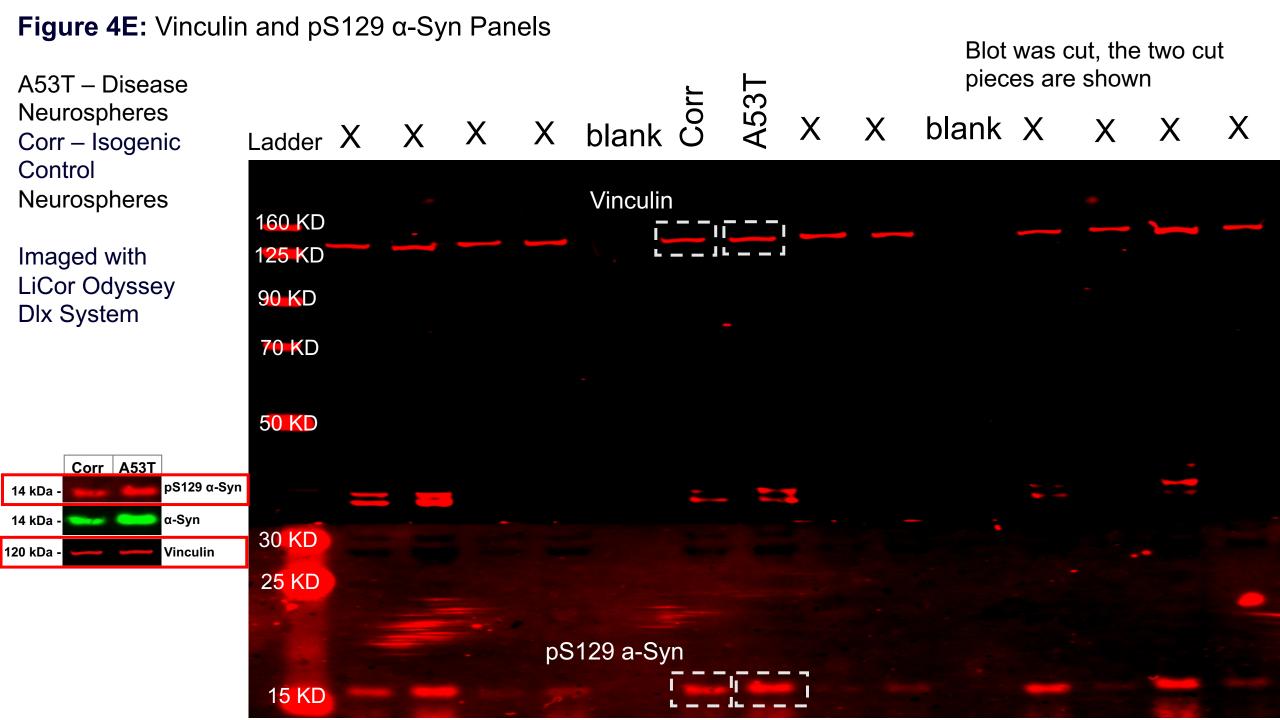

Blot was cut, the two cut pieces are shown

A53T – Disease Neurospheres Corr – Isogenic Control Neurospheres

Imaged with LiCor Odyssey Dlx System

Figure 4F:

Total α-Syn and GAPDH Panels

S3 – Disease Neurospheres KD – Isogenic Control Neurospheres