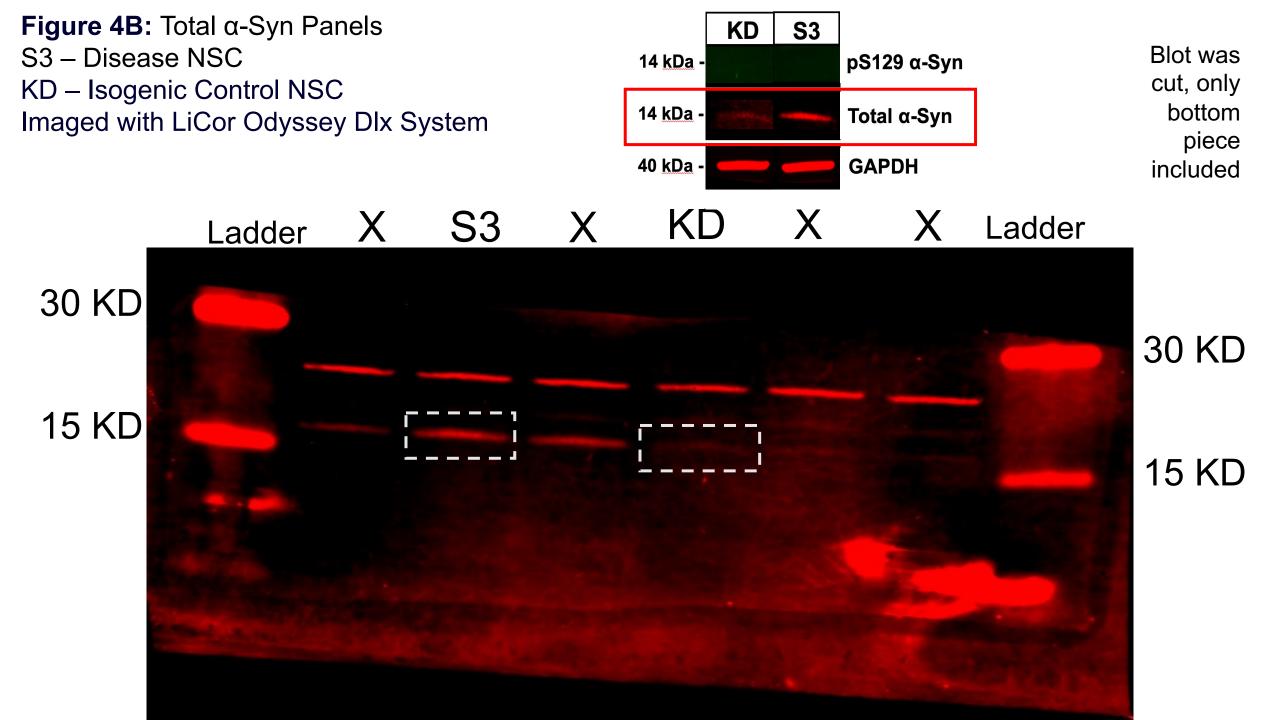

Figure 4A: Vinculin Panels
A53T – Disease NSC
Corr – Isogenic Control NSC
Imaged with LiCor Odyssey
Dlx System

Blot was cut, both pieces included

Blot was cut, only bottom piece included

**Figure 4E:** Total α-Syn Panels