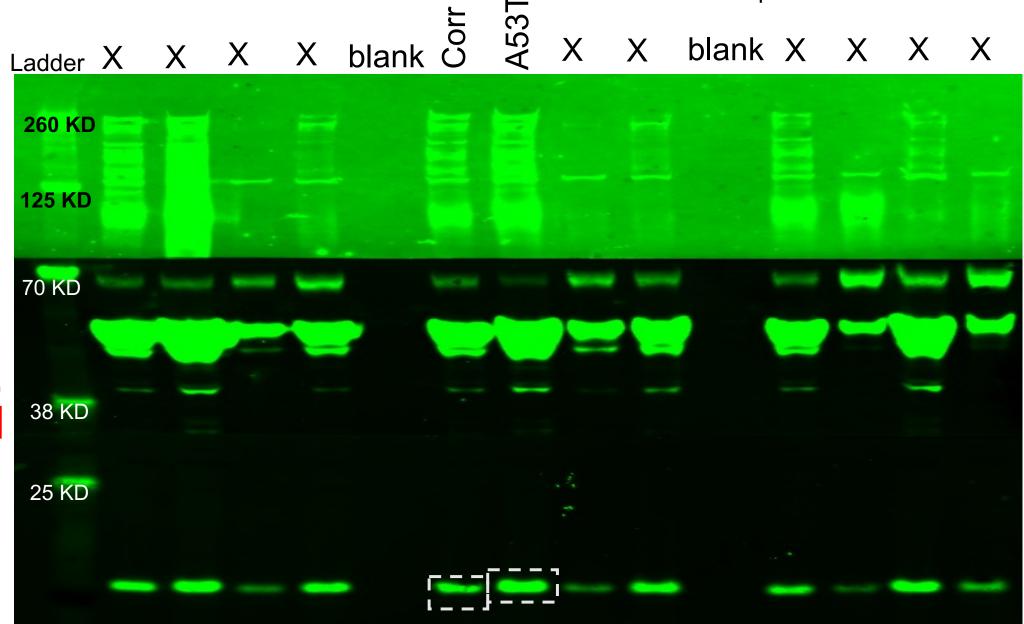

Blot was cut, the two cut pieces are shown

A53T – Disease Neurospheres Corr – Isogenic Control Neurospheres

Imaged with LiCor Odyssey Dlx System

Figure 4F:

Total α-Syn and GAPDH Panels

S3 – Disease Neurospheres KD – Isogenic Control Neurospheres