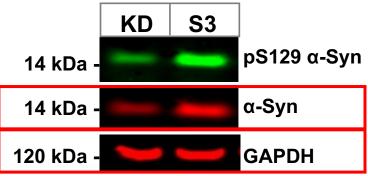

Imaged with LiCor Odyssey Dlx System

Blot was cut, the two cut pieces are shown

Figure 5C: pS129 a-Syn Panels A53T DMSO – Disease Neurospheres treated with DMSO control Imaged with LiCor Odyssey Dlx System A53T Cay10566 – Disease Neurospheres treated with Cay10566 Corr DMSO – Isogenic Control Neurospheres treated with DMSO control Corr **A53T** Corr Cay10566 – Isogenic Control Neurospheres treated with Cay10566 pS129 α-Syn 14 kDa -Blot was Total α-Syn 14 kDa cut, only Vinculin 120 kDa bottom piece is shown Ladder Χ Χ **25 KD** 