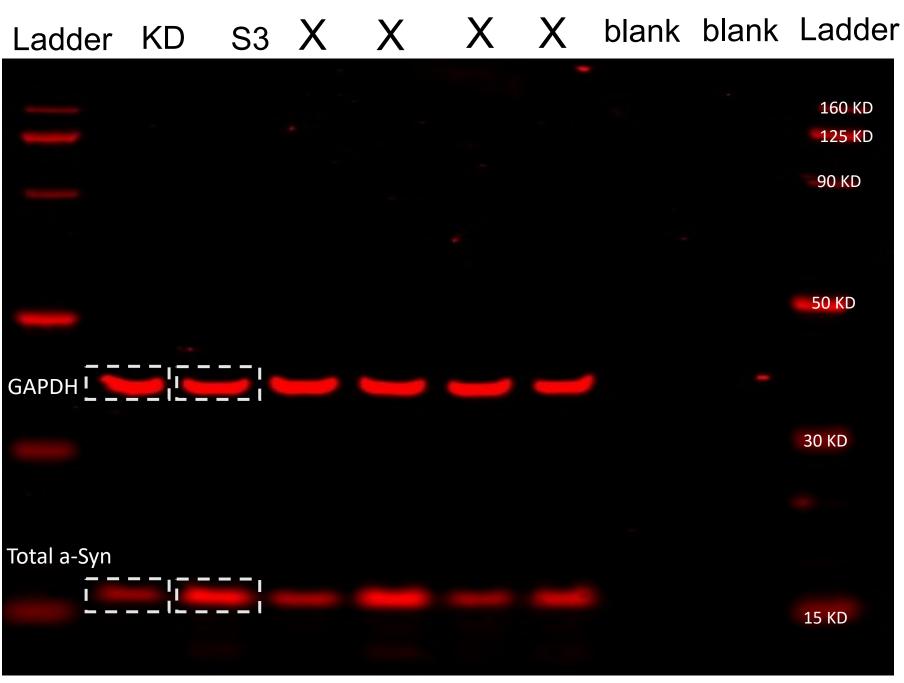

Imaged with LiCor Odyssey Dlx System

Blot was cut, the two cut pieces are shown

Figure 5C: pS129 a-Syn Panels A53T DMSO – Disease Neurospheres treated with DMSO control Imaged with LiCor Odyssey Dlx System A53T Cay10566 – Disease Neurospheres treated with Cay10566 Corr DMSO – Isogenic Control Neurospheres treated with DMSO control Corr **A53T** Corr Cay10566 – Isogenic Control Neurospheres treated with Cay10566 pS129 α-Syn 14 kDa -Blot was Total α-Syn 14 kDa cut, only Vinculin 120 kDa bottom piece is shown Ladder Χ Χ **25 KD** 

KD

**S3** 

Blot was cut, only top piece is shown