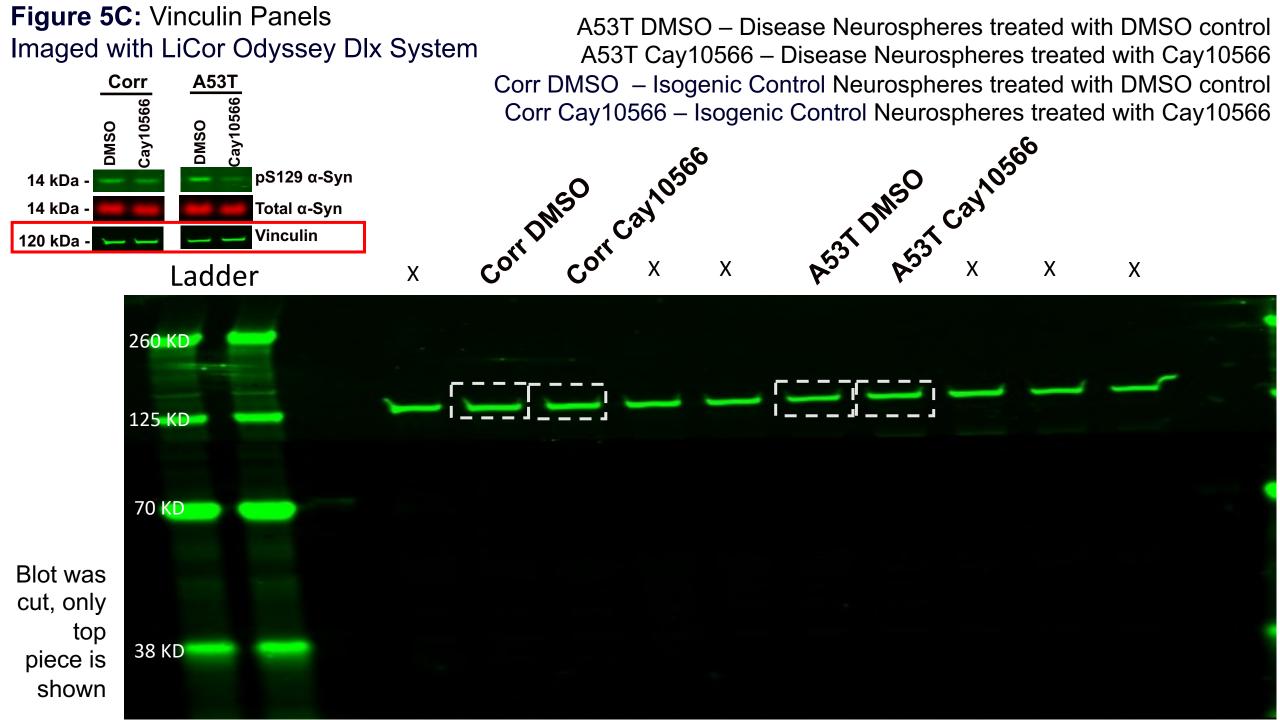

Figure 5C: Total a-Syn Panels A53T DMSO – Disease Neurospheres treated with DMSO control Imaged with LiCor Odyssey Dlx System A53T Cay10566 – Disease Neurospheres treated with Cay10566 Corr DMSO – Isogenic Control Neurospheres treated with DMSO control Corr **A53T** Corr Cay10566 – Isogenic Control Neurospheres treated with Cay10566 DMSO pS129 α-Syn 14 kDa -Blot was Total α-Syn 14 kDa cut, only Vinculin 120 kDa bottom piece is shown Ladder Χ Χ **15 KD** 8 KD