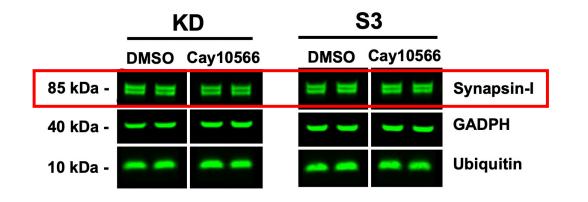

## **Supplementary Figure 8:** Synapsin-I Panels Imaged with LiCor Odyssey Dlx System

S3 DMSO – Disease Neurospheres treated with DMSO control

S3 Cay10566 – Disease Neurospheres treated with Cay10566

KD DMSO – Isogenic Control Neurospheres treated with DMSO control

KD Cay10566 – Isogenic Control Neurospheres treated with Cay10566

**Supplementary Figure 8:** GAPDH Panels Imaged with LiCor Odyssey Dlx System

S3 DMSO – Disease Neurospheres treated with DMSO control S3 Cay10566 – Disease Neurospheres treated with Cay10566 KD DMSO - Isogenic **Control Neurospheres** treated with DMSO control KD Cay10566 – Isogenic Control Neurospheres treated with Cay10566