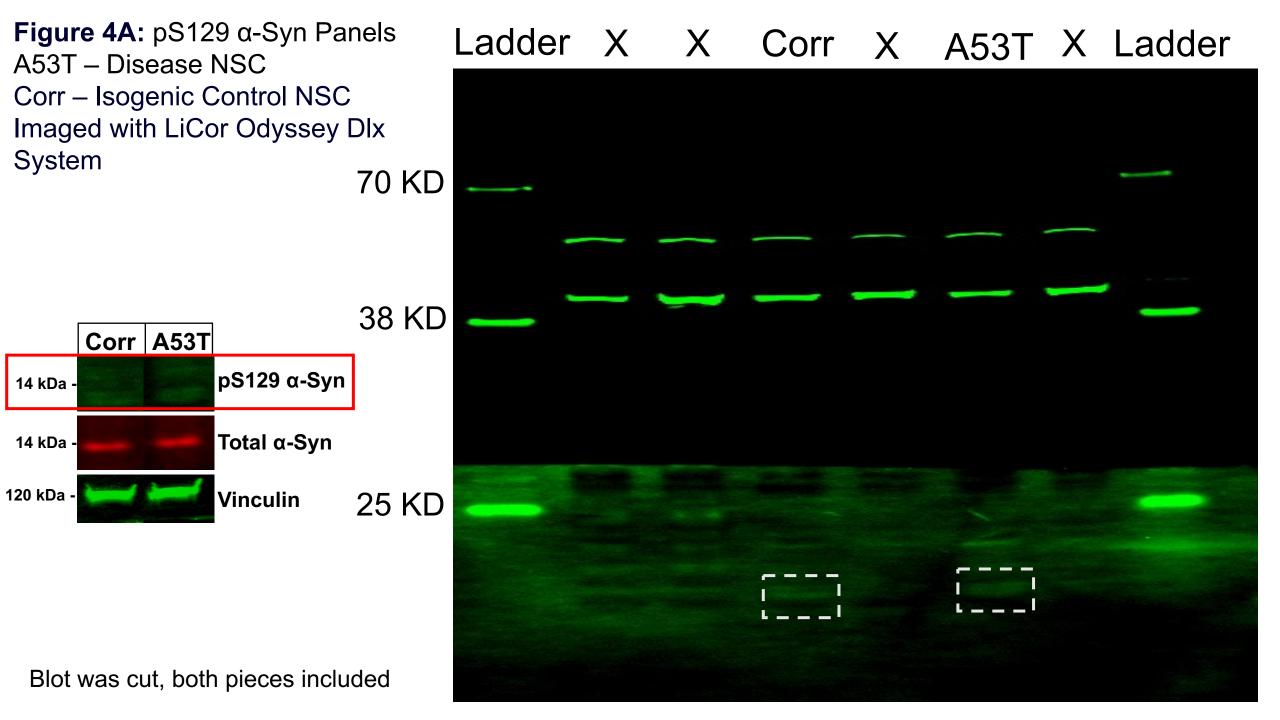

Figure 4A: Vinculin Panels
A53T – Disease NSC
Corr – Isogenic Control NSC
Imaged with LiCor Odyssey
Dlx System





Blot was cut, both pieces included







Blot was cut, only bottom piece included



**Figure 4E:** Total α-Syn Panels

Blot was cut, the two cut pieces are shown

A53T – Disease Neurospheres Corr – Isogenic Control Neurospheres

Imaged with LiCor Odyssey Dlx System







Figure 4F:

Total α-Syn and GAPDH Panels

S3 – Disease Neurospheres KD – Isogenic Control Neurospheres

Imaged with LiCor Odyssey Dlx System



Blot was cut, the two cut pieces are shown





Figure 5C: pS129 a-Syn Panels A53T DMSO – Disease Neurospheres treated with DMSO control Imaged with LiCor Odyssey Dlx System A53T Cay10566 – Disease Neurospheres treated with Cay10566 Corr DMSO – Isogenic Control