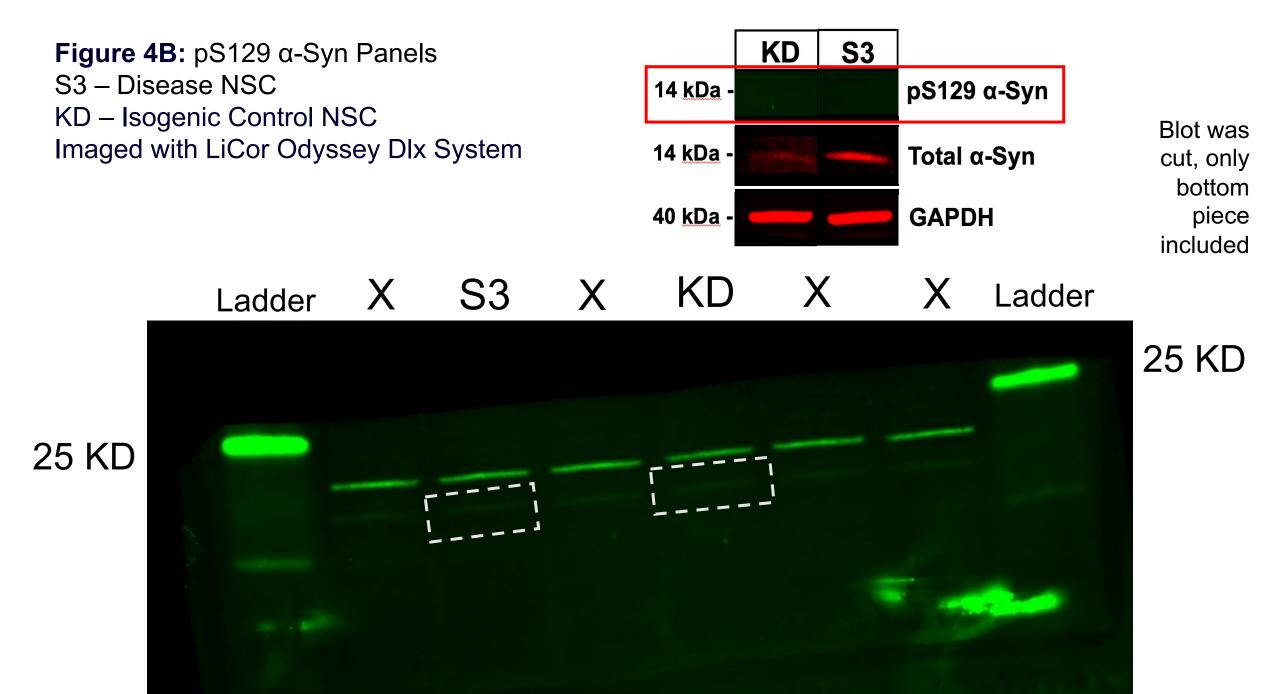

Figure 4A: Vinculin Panels
A53T – Disease NSC
Corr – Isogenic Control NSC
Imaged with LiCor Odyssey
Dlx System

Blot was cut, both pieces included

Blot was cut, only bottom piece included

**Figure 4E:** Total α-Syn Panels