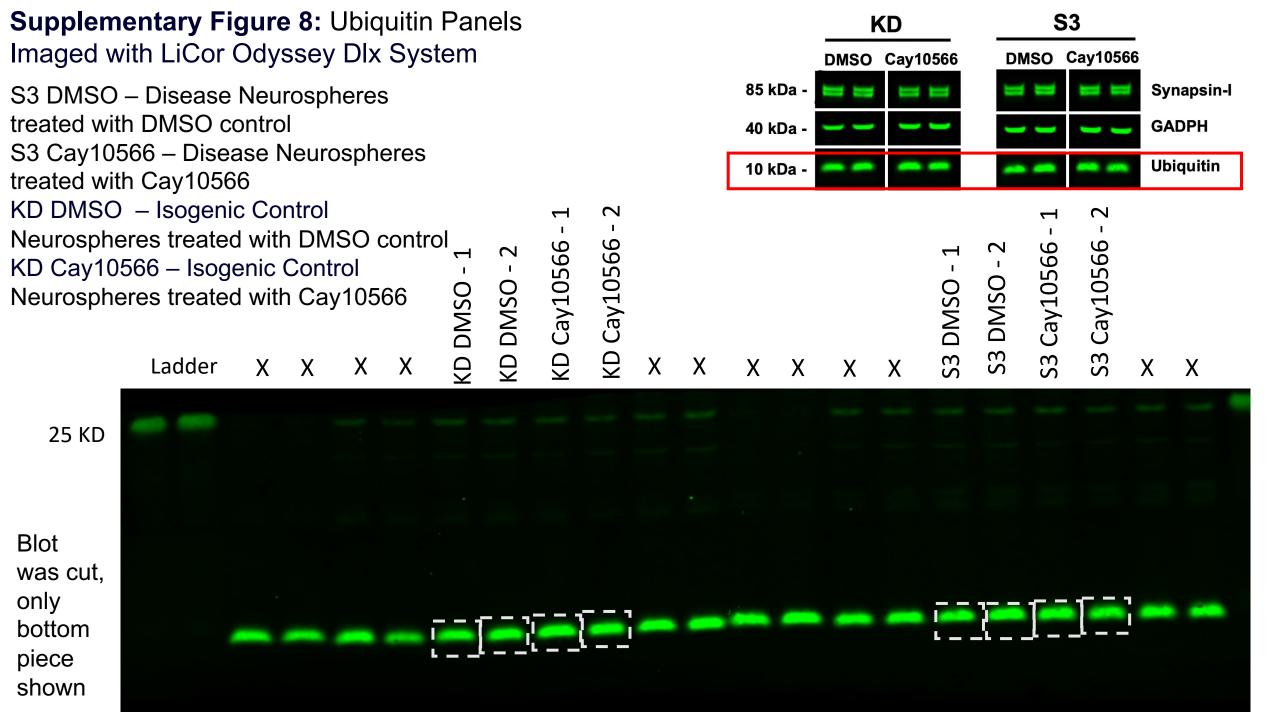

## **Supplementary Figure 8:** Synapsin-I Panels Imaged with LiCor Odyssey Dlx System

S3 DMSO – Disease Neurospheres treated with DMSO control

S3 Cay10566 – Disease Neurospheres treated with Cay10566

KD DMSO – Isogenic Control Neurospheres treated with DMSO control

KD Cay10566 – Isogenic Control Neurospheres treated with Cay10566

**Supplementary Figure 8:** GAPDH Panels Imaged with LiCor Odyssey Dlx System

S3 DMSO – Disease Neurospheres treated with DMSO control S3 Cay10566 – Disease Neurospheres treated with Cay10566 KD DMSO - Isogenic **Control Neurospheres** treated with DMSO control KD Cay10566 – Isogenic Control Neurospheres treated with Cay10566

Blot was cut, both pieces shown