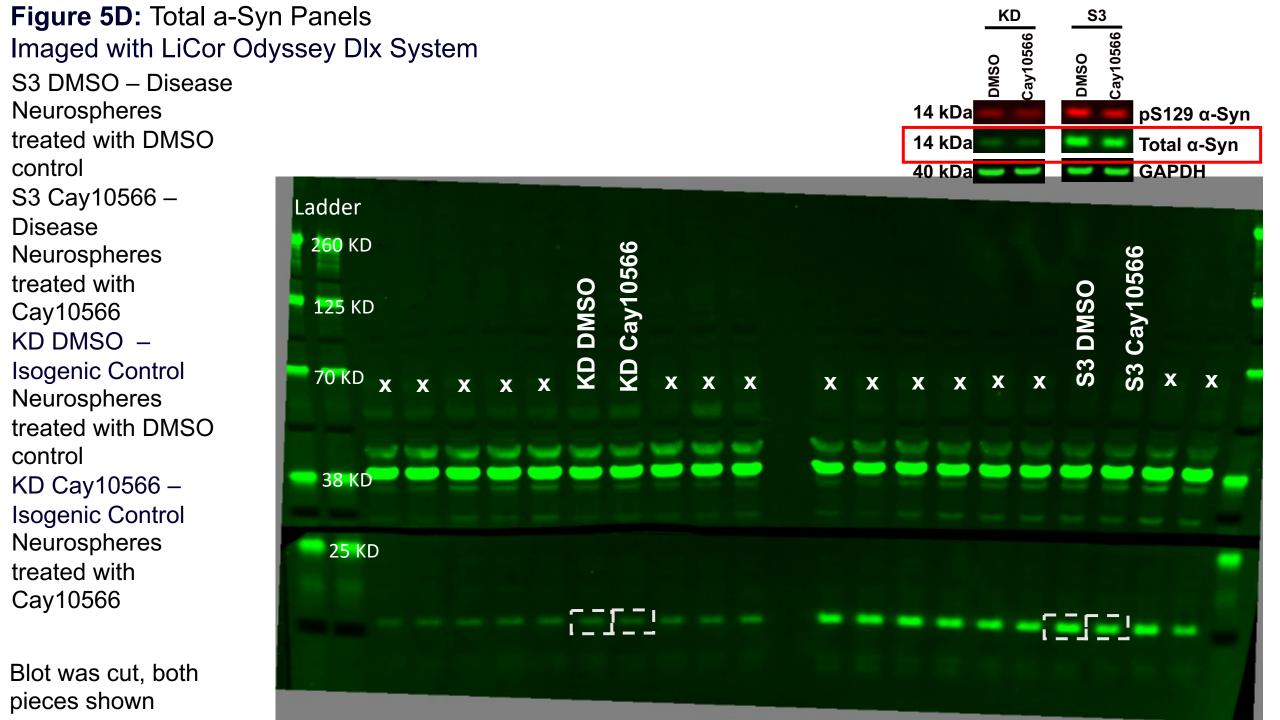

Figure 5D: GAPDH Panels
Imaged with LiCor Odyssey Dlx System

S3 DMSO – Disease Neurospheres treated with DMSO control S3 Cay10566 -Disease Neurospheres treated with Cay10566 KD DMSO – Isogenic **Control Neurospheres** treated with DMSO control KD Cay10566 -**Isogenic Control** Neurospheres treated with Cay10566

KD

**S3** 

Blot was cut, only top piece is shown