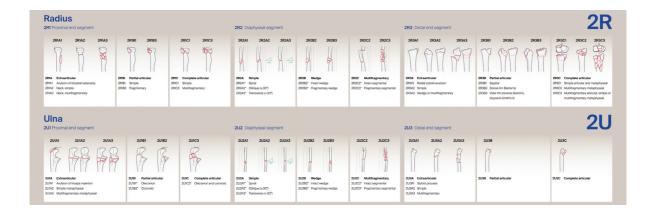

DO YOU CLASSIFY THE ABOVE FRACTURE BY AO/OTA 2018 AS:

|                | Classify according to distal radius fracture |       |       |       |       |       |       | Classify according to distal ulna fracture |       |       |       |       |      |      |                   |
|----------------|----------------------------------------------|-------|-------|-------|-------|-------|-------|--------------------------------------------|-------|-------|-------|-------|------|------|-------------------|
|                | 2R3A1                                        | 2R3A2 | 2R3A3 | 2R3B1 | 2R3B2 | 2R3B3 | 2R3C1 | 2R3C2                                      | 2R3C3 | 2U3A1 | 2U3A2 | 2U3A3 | 2U3B | 2U3C | Not<br>applicable |
| Classification | 0                                            | 0     | 0     | 0     | 0     | 0     | 0     | 0                                          | 0     | 0     | 0     | 0     | 0    | 0    | 0                 |

FOLLOWING THE UNIVERSAL LIST OF COMPATIBLE MODIFIERS FOR DISTAL RADIO FRACTURE, HOW DO YOU I WOULD CLASSIFY THE FRACTURE ABOVE USING THE 2018 AO/OTA CLASSIFICATION MODIFIERS (You CAN SELECT MORE THAN ONE OPTION):

- NOT APPLICABLE
- 1 NOT DIVERTED
- 2 DIVERTED
- 3a ARTICULAR IMPACT
- 3b METAPHYSAL IMPACT
- 4 NOT IMPACTED
- 5th PREVIOUS DEVIATION (VOLAR)
- 5b POSTERIOR DEVIATION (DORSAL)
- 5c ULNAR DEVIATION
- 5d RADIAL DEVIATION
- 5e MULTIDIRECTIONAL DEVIATION
- 6a SUBLUXATION VOLAR LIGAMENT INSTABILITY
- 6b SUBLUXATION DORSAL LIGAMENT INSTABILITY
- 6c SUBLUXATION ULNAR LIGAMENT INSTABILITY
- 6d SUBLUXATION RADIAL LIGAMENT INSTABILITY
- 6e SUBLUXATION MULTIDIRECTIONAL LIGAMENT INSTABILITY
- 7 DIAPHYSEAL EXTENSION
- 8 LOW BONE QUALITY