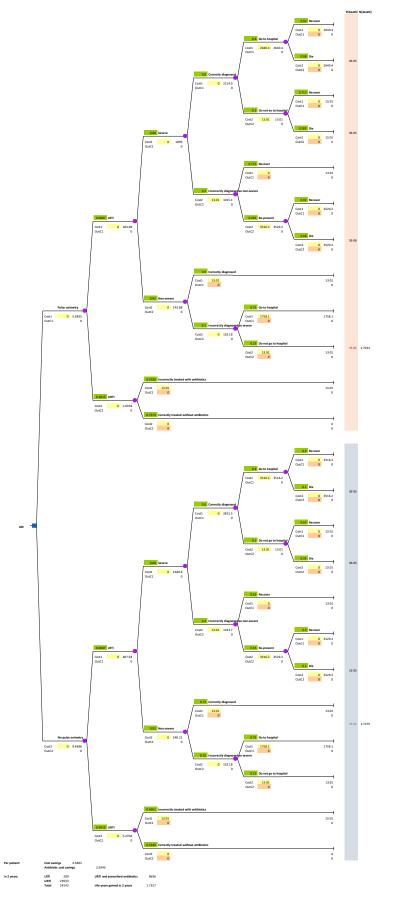

## MAIN ANALYSIS

|                                                                 | Mediar<br>age | No.                               |        |          |                                                | Difference in deaths |                | •           | Life years gained |              | Cost difference excl. direct costs |              | •                  | •                  | Antibiotic cost savings |
|-----------------------------------------------------------------|---------------|-----------------------------------|--------|----------|------------------------------------------------|----------------------|----------------|-------------|-------------------|--------------|------------------------------------|--------------|--------------------|--------------------|-------------------------|
|                                                                 |               |                                   |        |          |                                                | in 2 years           | median age     | in 2 years  | in 1 year         | in 2 years   | in 1 year                          | in 1 year    | incl. direct costs | excl. direct costs | in 1 year               |
| Children <5                                                     | 2             | 14075                             | 28.174 | 2.084451 | 2.031538                                       | 0.052913             | 77.155993      | 4.082554    | 2.041277          | -73999.46021 | -36999.7301                        | -12756.9621  | -6249.500059       |                    | 11650.539               |
| Children 5-14                                                   | 8             | 11741                             | 23.502 | 0.820555 | 0.799726                                       | 0.0208295            | 71.593286      | 1.49125     | 0.745625          | -49698.3905  | -24849.19525                       |              |                    | -33326.65603       | 14915.35                |
| Adults                                                          | 45            | 24142                             | 48.325 | 1.747495 | 1.703135                                       | 0.0443595            | 39.037158      | 1.731668    | 0.865834          | -105888.505  | -52944.25251                       |              |                    | -61148.27491       | 31801.351               |
| Total                                                           | 13            | 49958                             | 100    | 4.652501 | 4.534399                                       | 0.1181019            | 57.427888      | 7.305473    | 3.652736          | -229586.3557 | -114793.1779                       | -90550.40986 |                    |                    | 58367.24                |
| H0 - standard of care<br>H1 - standard of care + pulse oximetry |               |                                   |        |          |                                                | Assume life          | span of one o  | oximeter is | 2 years           |              |                                    |              |                    |                    |                         |
|                                                                 |               |                                   |        |          | Purchase price of one oximeter set plus neonat |                      |                | 275         | i                 |              |                                    |              |                    |                    |                         |
|                                                                 |               |                                   |        |          | Maintenance cost of one oximeter set per year  |                      |                |             | . 55              | i            |                                    |              |                    |                    |                         |
|                                                                 |               |                                   |        |          | District-wide training cost over 2 years       |                      |                |             | 2649.504          |              |                                    |              |                    |                    |                         |
|                                                                 |               |                                   |        |          | Extra staff cost per PCU over two years        |                      |                |             | 662.376           | i            |                                    |              |                    |                    |                         |
|                                                                 |               | Total oximeter costs over 2 years |        |          |                                                | 48485.536            | ;<br>;         |             |                   |              |                                    |              |                    |                    |                         |
|                                                                 |               |                                   |        |          |                                                | Total oxime          | eter costs ove | r 1 year    |                   | 24242.768    | 1                                  |              |                    |                    |                         |