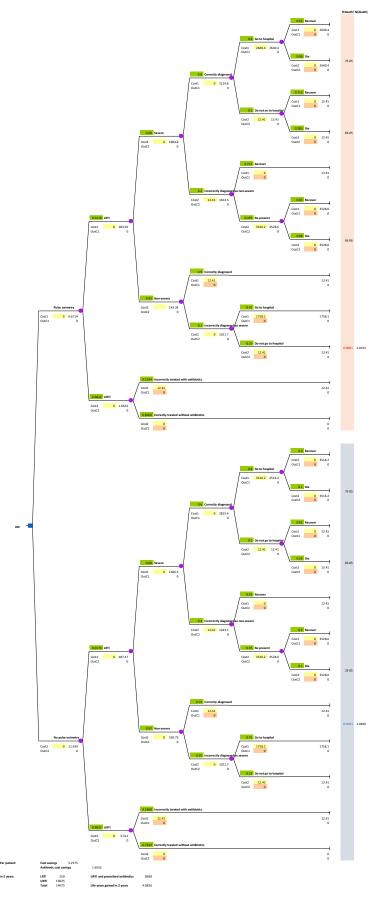

## MAIN ANALYSIS

|                                                                 | Mediar<br>age | No.                               |        |          |                                                | Difference in deaths |                | •           | Life years gained |              | Cost difference excl. direct costs |              | •                  | •                  | Antibiotic cost savings |
|-----------------------------------------------------------------|---------------|-----------------------------------|--------|----------|------------------------------------------------|----------------------|----------------|-------------|-------------------|--------------|------------------------------------|--------------|--------------------|--------------------|-------------------------|
|                                                                 |               |                                   |        |          |                                                | in 2 years           | median age     | in 2 years  | in 1 year         | in 2 years   | in 1 year                          | in 1 year    | incl. direct costs | excl. direct costs | in 1 year               |
| Children <5                                                     | 2             | 14075                             | 28.174 | 2.084451 | 2.031538                                       | 0.052913             | 77.155993      | 4.082554    | 2.041277          | -73999.46021 | -36999.7301                        | -12756.9621  | -6249.500059       |                    | 11650.539               |
| Children 5-14                                                   | 8             | 11741                             | 23.502 | 0.820555 | 0.799726                                       | 0.0208295            | 71.593286      | 1.49125     | 0.745625          | -49698.3905  | -24849.19525                       |              |                    | -33326.65603       | 14915.35                |
| Adults                                                          | 45            | 24142                             | 48.325 | 1.747495 | 1.703135                                       | 0.0443595            | 39.037158      | 1.731668    | 0.865834          | -105888.505  | -52944.25251                       |              |                    | -61148.27491       | 31801.351               |
| Total                                                           | 13            | 49958                             | 100    | 4.652501 | 4.534399                                       | 0.1181019            | 57.427888      | 7.305473    | 3.652736          | -229586.3557 | -114793.1779                       | -90550.40986 |                    |                    | 58367.24                |
| H0 - standard of care<br>H1 - standard of care + pulse oximetry |               |                                   |        |          |                                                | Assume life          | span of one o  | oximeter is | 2 years           |              |                                    |              |                    |                    |                         |
|                                                                 |               |                                   |        |          | Purchase price of one oximeter set plus neonat |                      |                | 275         | i                 |              |                                    |              |                    |                    |                         |
|                                                                 |               |                                   |        |          | Maintenance cost of one oximeter set per year  |                      |                |             | . 55              | i            |                                    |              |                    |                    |                         |
|                                                                 |               |                                   |        |          | District-wide training cost over 2 years       |                      |                |             | 2649.504          |              |                                    |              |                    |                    |                         |
|                                                                 |               |                                   |        |          | Extra staff cost per PCU over two years        |                      |                |             | 662.376           | i            |                                    |              |                    |                    |                         |
|                                                                 |               | Total oximeter costs over 2 years |        |          |                                                | 48485.536            | ;<br>;         |             |                   |              |                                    |              |                    |                    |                         |
|                                                                 |               |                                   |        |          |                                                | Total oxime          | eter costs ove | r 1 year    |                   | 24242.768    | 1                                  |              |                    |                    |                         |