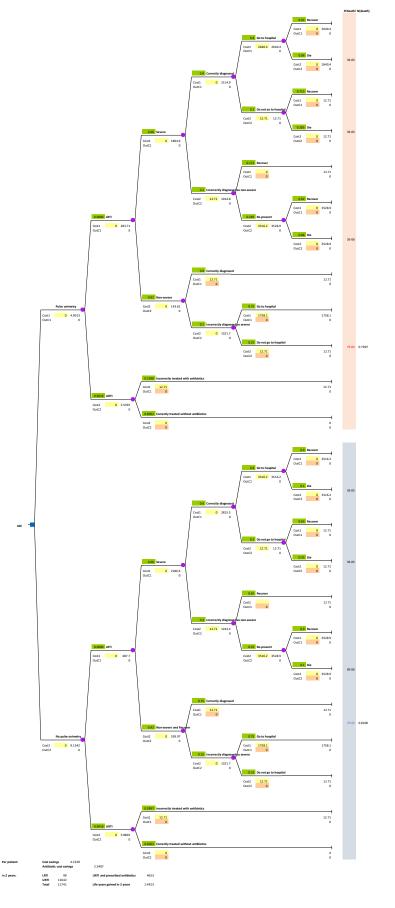

## MAIN ANALYSIS

|                                                                 | Mediar<br>age | No.                               |        |          |                                                | Difference in deaths |                | •           | Life years gained |              | Cost difference excl. direct costs |              | •                  | •                  | Antibiotic cost savings |
|-----------------------------------------------------------------|---------------|-----------------------------------|--------|----------|------------------------------------------------|----------------------|----------------|-------------|-------------------|--------------|------------------------------------|--------------|--------------------|--------------------|-------------------------|
|                                                                 |               |                                   |        |          |                                                | in 2 years           | median age     | in 2 years  | in 1 year         | in 2 years   | in 1 year                          | in 1 year    | incl. direct costs | excl. direct costs | in 1 year               |
| Children <5                                                     | 2             | 14075                             | 28.174 | 2.084451 | 2.031538                                       | 0.052913             | 77.155993      | 4.082554    | 2.041277          | -73999.46021 | -36999.7301                        | -12756.9621  | -6249.500059       |                    | 11650.539               |
| Children 5-14                                                   | 8             | 11741                             | 23.502 | 0.820555 | 0.799726                                       | 0.0208295            | 71.593286      | 1.49125     | 0.745625          | -49698.3905  | -24849.19525                       |              |                    | -33326.65603       | 14915.35                |
| Adults                                                          | 45            | 24142                             | 48.325 | 1.747495 | 1.703135                                       | 0.0443595            | 39.037158      | 1.731668    | 0.865834          | -105888.505  | -52944.25251                       |              |                    | -61148.27491       | 31801.351               |
| Total                                                           | 13            | 49958                             | 100    | 4.652501 | 4.534399                                       | 0.1181019            | 57.427888      | 7.305473    | 3.652736          | -229586.3557 | -114793.1779                       | -90550.40986 |                    |                    | 58367.24                |
| H0 - standard of care<br>H1 - standard of care + pulse oximetry |               |                                   |        |          |                                                | Assume life          | span of one o  | oximeter is | 2 years           |              |                                    |              |                    |                    |                         |
|                                                                 |               |                                   |        |          | Purchase price of one oximeter set plus neonat |                      |                | 275         | i                 |              |                                    |              |                    |                    |                         |
|                                                                 |               |                                   |        |          | Maintenance cost of one oximeter set per year  |                      |                |             | . 55              | i            |                                    |              |                    |                    |                         |
|                                                                 |               |                                   |        |          | District-wide training cost over 2 years       |                      |                |             | 2649.504          |              |                                    |              |                    |                    |                         |
|                                                                 |               |                                   |        |          | Extra staff cost per PCU over two years        |                      |                |             | 662.376           | i            |                                    |              |                    |                    |                         |
|                                                                 |               | Total oximeter costs over 2 years |        |          |                                                | 48485.536            | ;<br>;         |             |                   |              |                                    |              |                    |                    |                         |
|                                                                 |               |                                   |        |          |                                                | Total oxime          | eter costs ove | r 1 year    |                   | 24242.768    | 1                                  |              |                    |                    |                         |