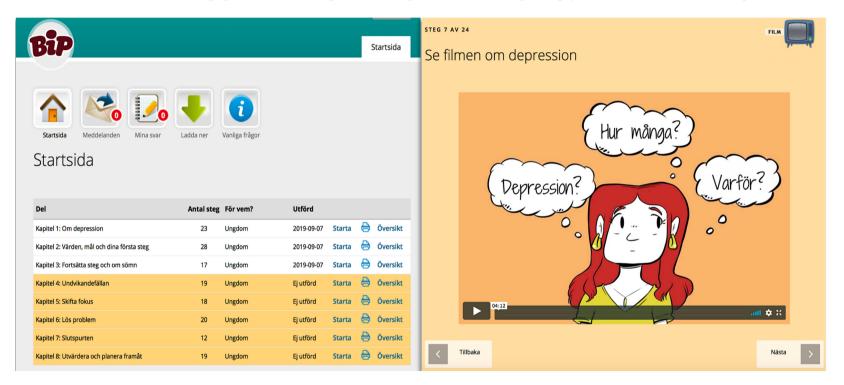

## **Figure S1**

Screenshots of I-BA treatment

1. To the left: Overview and start page, with list of chapters (BIP Depression). To the right: A psychoeducative video about depression.