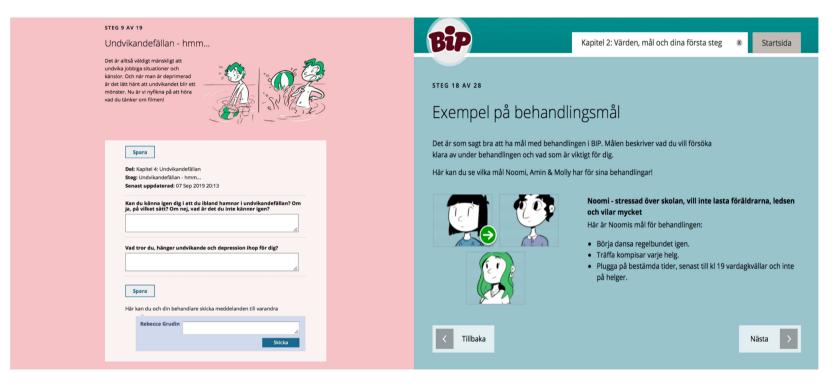

## 2. To the left: An exercise about the avoidance trap. To the right: The three fictional characters sharing their treatment goals.

3. To the left: The app that adolescents use for doing home assignments between chapters. To the right: Written information to the caregivers

about how to validate your adolescent's emotions.

| BiP                                  |        | Startsida                                                                                                                                                                                                                                                                                                                                                                                                                                                                                                                                                                                                                                                                                                                                                                                                                                                                                                                                                                                                                                                                                                                                                                                                                                                                                                                                                                                                                                                                                                                                                                                                                                                                                                                                                                                                                                                                                                                                                                                                                                                                                                                      |
|--------------------------------------|--------|--------------------------------------------------------------------------------------------------------------------------------------------------------------------------------------------------------------------------------------------------------------------------------------------------------------------------------------------------------------------------------------------------------------------------------------------------------------------------------------------------------------------------------------------------------------------------------------------------------------------------------------------------------------------------------------------------------------------------------------------------------------------------------------------------------------------------------------------------------------------------------------------------------------------------------------------------------------------------------------------------------------------------------------------------------------------------------------------------------------------------------------------------------------------------------------------------------------------------------------------------------------------------------------------------------------------------------------------------------------------------------------------------------------------------------------------------------------------------------------------------------------------------------------------------------------------------------------------------------------------------------------------------------------------------------------------------------------------------------------------------------------------------------------------------------------------------------------------------------------------------------------------------------------------------------------------------------------------------------------------------------------------------------------------------------------------------------------------------------------------------------|
| stes 12 av 17<br>Bekräfta - vad, nä  | ir, hu | r?                                                                                                                                                                                                                                                                                                                                                                                                                                                                                                                                                                                                                                                                                                                                                                                                                                                                                                                                                                                                                                                                                                                                                                                                                                                                                                                                                                                                                                                                                                                                                                                                                                                                                                                                                                                                                                                                                                                                                                                                                                                                                                                             |
| Vad?                                 | >      | Jag orkar inte                                                                                                                                                                                                                                                                                                                                                                                                                                                                                                                                                                                                                                                                                                                                                                                                                                                                                                                                                                                                                                                                                                                                                                                                                                                                                                                                                                                                                                                                                                                                                                                                                                                                                                                                                                                                                                                                                                                                                                                                                                                                                                                 |
| När?                                 | >      | importer in a second se |
| Hur?                                 | >      |                                                                                                                                                                                                                                                                                                                                                                                                                                                                                                                                                                                                                                                                                                                                                                                                                                                                                                                                                                                                                                                                                                                                                                                                                                                                                                                                                                                                                                                                                                                                                                                                                                                                                                                                                                                                                                                                                                                                                                                                                                                                                                                                |
| Exempel                              | >      | Att bekräfta någon betyder inte nödvändigtvis att du gillar eller håller<br>med om vad personen gör (t ex ställer in med kompisar) eller att det<br>hen upplever är sant (t ex "jag är hopplös"). Du bekräftar däremot att<br>den andre känner vad den känner i en viss situation, och att det är<br>begripligt.                                                                                                                                                                                                                                                                                                                                                                                                                                                                                                                                                                                                                                                                                                                                                                                                                                                                                                                                                                                                                                                                                                                                                                                                                                                                                                                                                                                                                                                                                                                                                                                                                                                                                                                                                                                                               |
| Bekräfta känslan, inte<br>handlingen | >      |                                                                                                                                                                                                                                                                                                                                                                                                                                                                                                                                                                                                                                                                                                                                                                                                                                                                                                                                                                                                                                                                                                                                                                                                                                                                                                                                                                                                                                                                                                                                                                                                                                                                                                                                                                                                                                                                                                                                                                                                                                                                                                                                |
|                                      |        | Det går ofta att bekräfta känslan utan att samtidigt bekräfta att det<br>är en bra idé att strunta i handlingen.                                                                                                                                                                                                                                                                                                                                                                                                                                                                                                                                                                                                                                                                                                                                                                                                                                                                                                                                                                                                                                                                                                                                                                                                                                                                                                                                                                                                                                                                                                                                                                                                                                                                                                                                                                                                                                                                                                                                                                                                               |
| < Tillbaka                           |        | Nästa >                                                                                                                                                                                                                                                                                                                                                                                                                                                                                                                                                                                                                                                                                                                                                                                                                                                                                                                                                                                                                                                                                                                                                                                                                                                                                                                                                                                                                                                                                                                                                                                                                                                                                                                                                                                                                                                                                                                                                                                                                                                                                                                        |