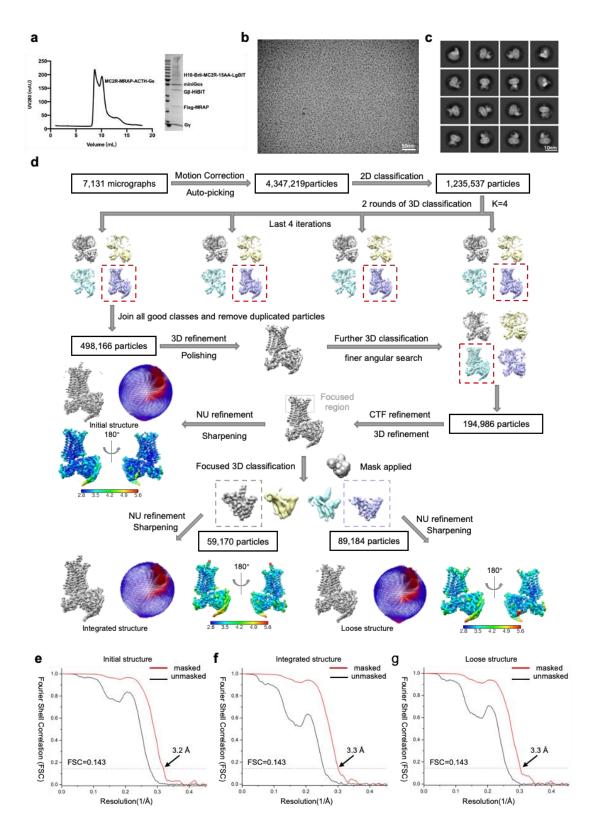

Supplementary information, Fig. S1 Cryo-EM structure determination of the ACTH-MC2R-G<sub>s</sub>-MRAP1 complex. **a.** The size-exclusion chromatography elution profile (left) and SDS-PAGE analysis (right) of the ACTH-MC2R-G<sub>s</sub>-MRAP1 complex. **b, c.** Representative cryo-EM micrograph (scale bar: 50 nm) and 2D class averages (scale bar: 10 nm) of the  $\alpha$ -MSH-MC1R-G<sub>s</sub> complex. **d.** The flowchart of the ACTH-MC2R-G<sub>s</sub>-MRAP1 cryo-EM data analysis, the final cryo-

EM map surface is colored to show the local resolution estimated by Cryosparc. **d-f.** FSC curves at 0.143 of the final reconstruction of the initial structure, integrated structure and loose structure of the ACTH-MC2R-G<sub>s</sub>-MRAP1 complex, unmasked (black) or masked (red).