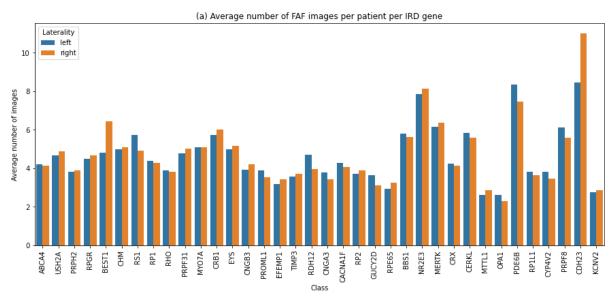

Supplementary Figure 4: Diversity of our FAF subset of the Moorfields Eye Hospital Inherited Retinal Disease (IRD) Cohort. Patient information was collected from hospital records. (a) The average number of scans per laterality per IRD gene (b) Ethnicities represented within the dataset and (c) Mode of inheritance for represented patients. We acknowledge that ethnicity is a cultural construct with biological contribution through genetic heritage, but does not have well defined nor clear scientific meaning.