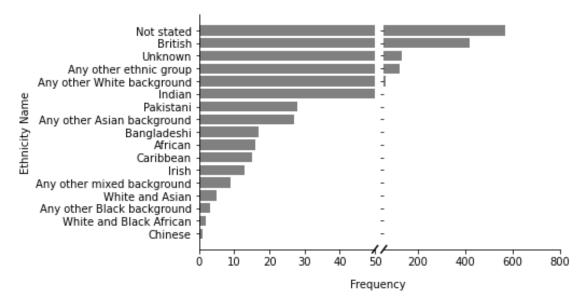

Supplementary Figure 4: Diversity of our FAF subset of the Moorfields Eye Hospital Inherited Retinal Disease (IRD) Cohort. Patient information was collected from hospital records. (a) The average number of scans per laterality per IRD gene (b) Ethnicities represented within the dataset and (c) Mode of inheritance for represented patients. We acknowledge that ethnicity is a cultural construct with biological contribution through genetic heritage, but does not have well defined nor clear scientific meaning.