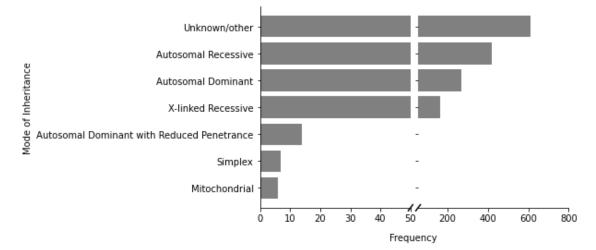

Supplementary Figure 4: Diversity of our FAF subset of the Moorfields Eye Hospital Inherited Retinal Disease (IRD) Cohort. Patient information was collected from hospital records. (a) The average number of scans per laterality per IRD gene (b) Ethnicities represented within the dataset and (c) Mode of inheritance for represented patients. We acknowledge that ethnicity is a cultural construct with biological contribution through genetic heritage, but does not have well defined nor clear scientific meaning.

(c) Distribution of patient IRD Mode of Inheritance within FAF IRD dataset