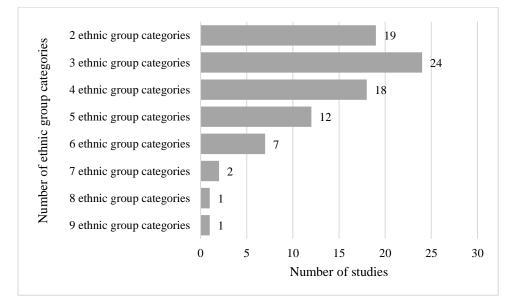

| Yes                                                                      | Yes                                                                             | Yes                                                                  | High                               |
| Baskar et al., 2006 [88]      | Yes                                                                                            | Yes                                                                      | Yes                                                                             | Yes                                                                  | High                               |

# SUPPLEMENTARY FILE 5 : FIGURE SHOWING THE NUMBER OF STUDIES BY THE NUMBER OF ETHNIC GROUP CATEGORIES



# SUPPLEMENTARY FILE 6: PRISMA CHECKLIST 2020

| Section and<br>Topic          | ltem<br># | Checklist item                                                                                                                                                                                                                                                                                       | Location<br>where item is<br>reported<br>PAGE<br>NUMBER |
|-------------------------------|-----------|------------------------------------------------------------------------------------------------------------------------------------------------------------------------------------------------------------------------------------------------------------------------------------------------------|------------