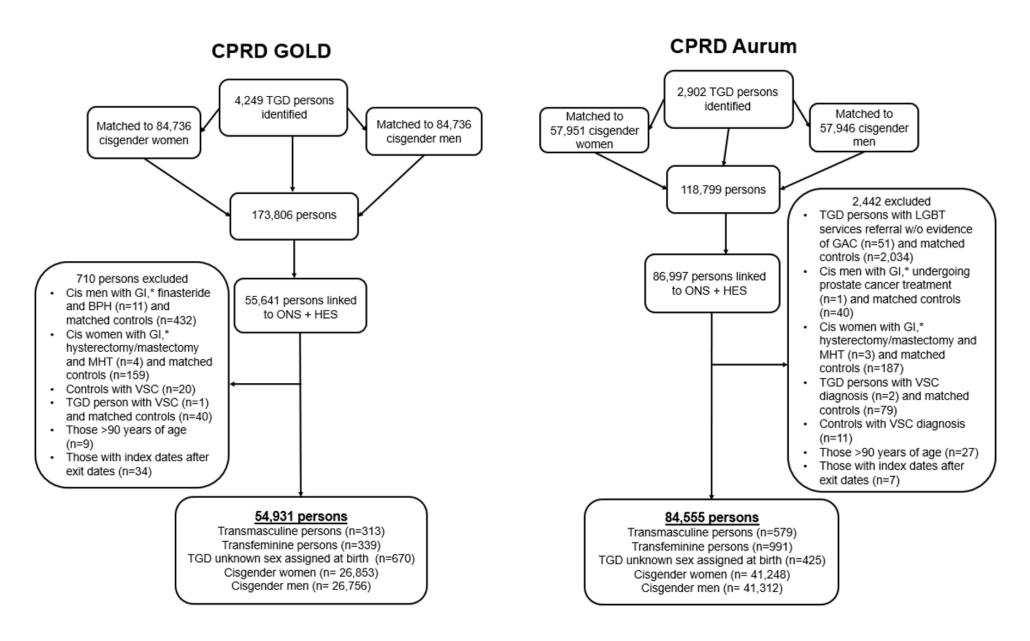

eFigure. Flow Chart of Final Analysis Cohort Combining CPRD GOLD and CPRD Aurum

This supplemental material has been provided by the authors to give readers additional information about their work.