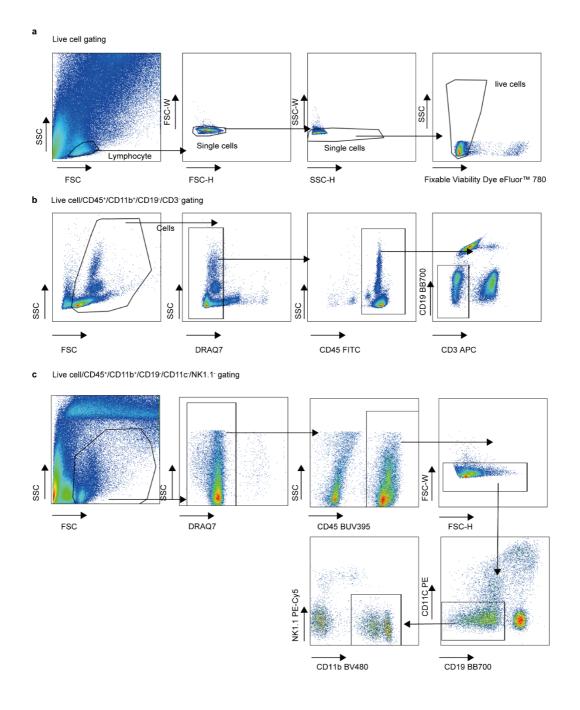

#### **Supplementary Information Figure 1**

(a) Gating strategy of CD8 and CD4 T cell in tumor, relevant to Fig 1f, Extended Fig 2b. (b-c) Gating strategy relevant to Extended Fig e-i.