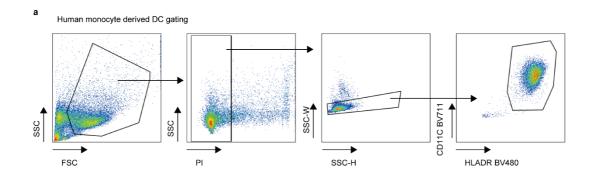

### **Supplementary Information Figure 3**

(a) Gating strategy of human monocyte derived dendritic cell, relevant to Fig 5g.