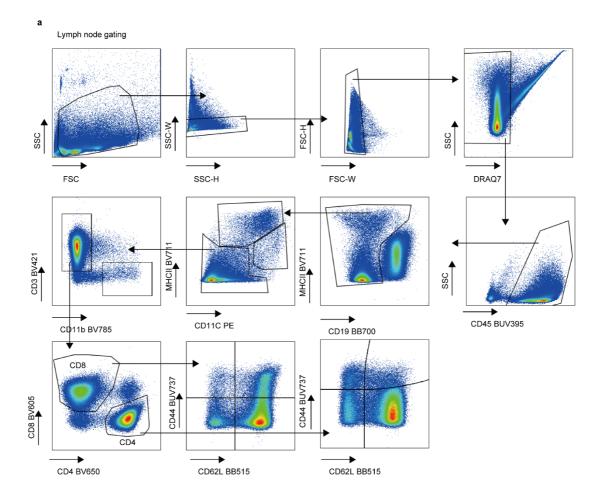

#### **Supplementary Information Figure 2**

(a) Gating strategy of cells in lymph node, relevant to Fig 2, 4-5, Extended Fig 3-4,10.