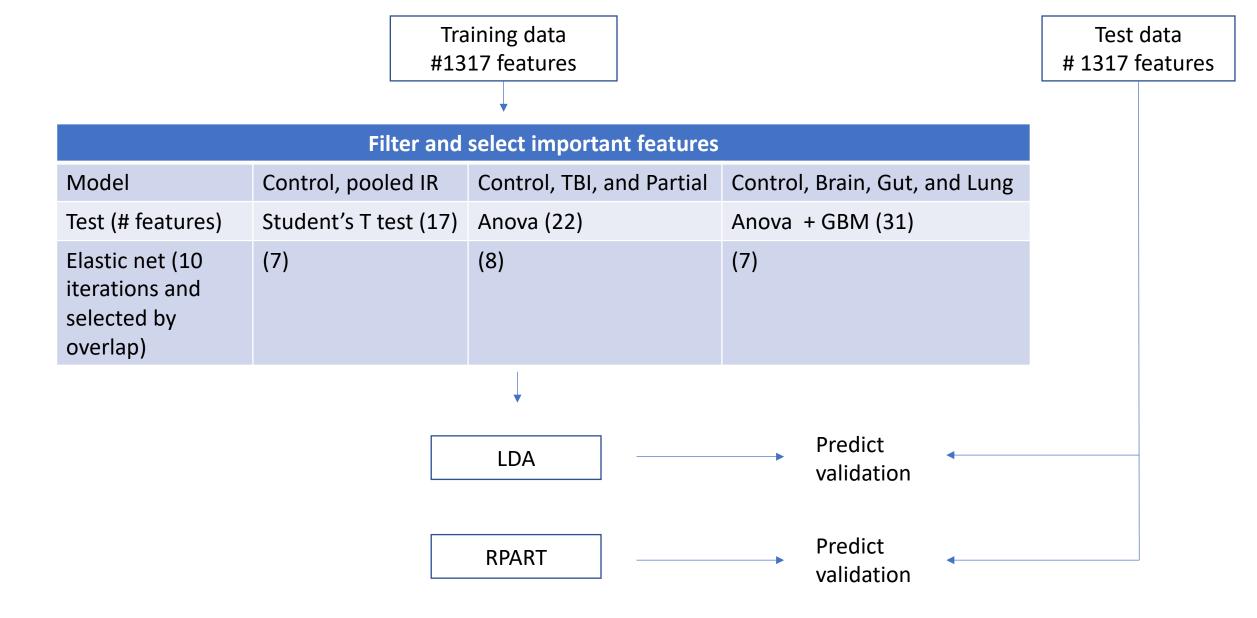

|          | LDA M       | lodel 1 Pr | ediction Mat  | rix     |    |  |  |
|----------|-------------|------------|---------------|---------|----|--|--|
| Train    | ing Data Se | t          | Test Data Set |         |    |  |  |
|          | Control     | IR         |               | Control | IR |  |  |
| Control  | 7           | 0          | Control       | 5       | 5  |  |  |
| IR       | 2           | 94         | IR            | 5       | 85 |  |  |
| Accuracy | 0.98        |            | Accuracy      | 0.9     |    |  |  |