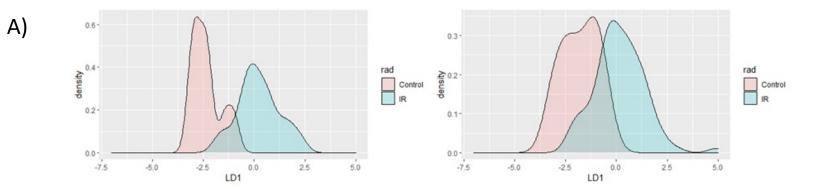

B)

| LDA Model 2 Prediction Matrix |          |          |     |               |         |         |    |  |  |
|-------------------------------|----------|----------|-----|---------------|---------|---------|----|--|--|
|                               | Training | Data Set |     | Test Data Set |         |         |    |  |  |
|                               | Control  | Partial  | TBI |               | Control | Partial | ТВ |  |  |
| Control                       | 4        | 0        | 1   | Control       | 0       | 4       | 0  |  |  |
| Partial                       | 5        | 75       | 5   | Partial       | 10      | 63      | 3  |  |  |
| TBI                           | 0        | 1        | 12  | ТВІ           | 0       | 5       | 15 |  |  |
| Accuracy                      | 0.88     |          |     | Accuracy      | 0.78    |         |    |  |  |