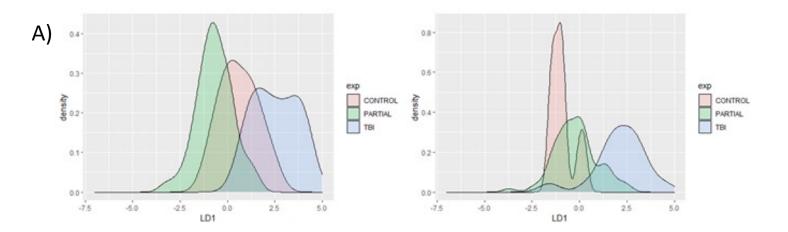

B)

B)

|          | LDA Model 3 Prediction Matrix |       |     |      |          |               |       |     |      |  |
|----------|-------------------------------|-------|-----|------|----------|---------------|-------|-----|------|--|
|          | Training Data Set             |       |     |      |          | Test Data Set |       |     |      |  |
|          | Control                       | Brain | Gut | Lung |          | Control       | Brain | Gut | Lung |  |
| Control  | 6                             | 1     | 0   | 0    | Control  | 5             | 3     | 0   | 1    |  |
| Brain    | 2                             | 35    | 1   | 1    | Brain    | 5             | 25    | 2   | 2    |  |
| Gut      | 0                             | 0     | 17  | 3    | Gut      | 0             | 3     | 15  | 8    |  |
| Lung     | 1                             | 1     | 3   | 14   | Lung     | 0             | 2     | 4   | 7    |  |
| Accuracy | 0.85                          |       |     |      | Accuracy | 0.63          |       |     |      |  |