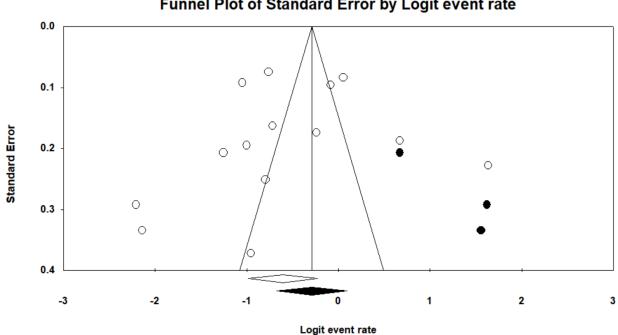

eFigure 2. Funnel Plot of Standard Error by Logit Event Rate for Studies Reporting High-Income Countries (HICs)

Funnel Plot of Standard Error by Logit event rate

The vertical solid line is drawn at the pooled logit of the financial toxicity (FT) rate, and the other two lines represent the expected 95% confidence interval for a given standard error. The funnel plot visually showed a slight asymmetry towards the right of the pooled point estimate for studies conducted in HICs; however, both Begg's rank correlation test (p=0.62) and Egger's linear regression test (p=0.68) indicated no small study bias.