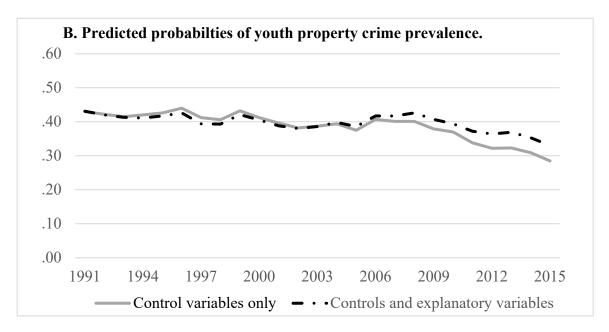

<sup>\*</sup> p<.05 \*\*p<.01 \*\*\*p<.001

Figure S3. Predicted probabilities of youth violence and property crime prevalence before and after considering explanatory variables (n=204,621).

Note: For these predictions, the control variables were set to their sample means and the explanatory variables were held constant at their 1991 mean values.