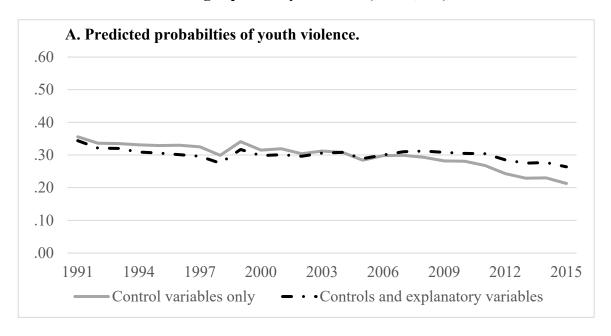

<sup>\*</sup> p<.05 \*\*p<.01 \*\*\*p<.001

Figure S3. Predicted probabilities of youth violence and property crime prevalence before and after considering explanatory variables (n=204,621).

Note: For these predictions, the control variables were set to their sample means and the explanatory variables were held constant at their 1991 mean values.