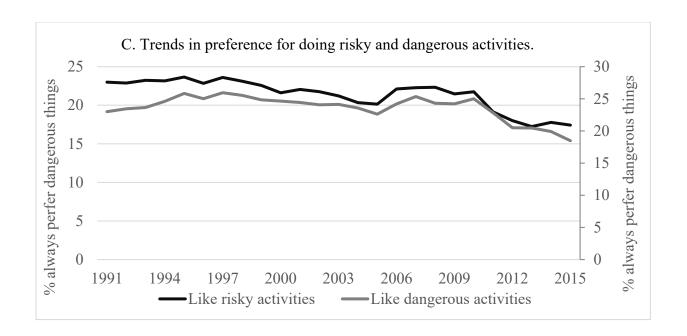

Figure S1. Supplemental data on trends in youth attitudes and behavior, 1991-2015 (n=204,621).

Table S1. Logistic regression models of youth offending prevalence, with year fixed effects (n=204,621).

| Grade144 ***348 ***  (.009) (.010)  Black .197 *** .382 ***  (.016) (.017)  Other .206 *** .311 ***  (.011) (.012)  Sex .509 *** .320 ***  (.009) (.010)  Single parent .270 *** .105 ***  (.011) (.012)  Parental education077 ***023 ***  (.004) Moderate work .175 ***  (.011)  Intensive work .202 ***  (.002)  Alcohol frequency .431 ***                                                                                                                                                                                                                                                                                                                                                                                                                                                                                                                                                                                                                                                                                                                                                                                                                                                                                                                                                                                                                                                                                                                                                                                                                                                                                                                                                                                                                                                                                                                                                                                                                                                                                                                                                                               |
|------------------------------------------------------------------------------------------------------------------------------------------------------------------------------------------------------------------------------------------------------------------------------------------------------------------------------------------------------------------------------------------------------------------------------------------------------------------------------------------------------------------------------------------------------------------------------------------------------------------------------------------------------------------------------------------------------------------------------------------------------------------------------------------------------------------------------------------------------------------------------------------------------------------------------------------------------------------------------------------------------------------------------------------------------------------------------------------------------------------------------------------------------------------------------------------------------------------------------------------------------------------------------------------------------------------------------------------------------------------------------------------------------------------------------------------------------------------------------------------------------------------------------------------------------------------------------------------------------------------------------------------------------------------------------------------------------------------------------------------------------------------------------------------------------------------------------------------------------------------------------------------------------------------------------------------------------------------------------------------------------------------------------------------------------------------------------------------------------------------------------|
| Black                                                                                                                                                                                                                                                                                                                                                                                                                                                                                                                                                                                                                                                                                                                                                                                                                                                                                                                                                                                                                                                                                                                                                                                                                                                                                                                                                                                                                                                                                                                                                                                                                                                                                                                                                                                                                                                                                                                                                                                                                                                                                                                        |
| Collaborate    |
| Other       .206 ***       .311 ***         (.011)       (.012)         Sex       .509 ***       .320 ***         (.009)       (.010)         Single parent       .270 ***       .105 ***         (.011)       (.012)         Parental education      077 ***      023 ***         (.004)       (.004)         Moderate work       .175 ***         (.011)       (.011)         Intensive work       .202 ***         Unstructured socializing       .102 ***         (.0025)       .102 ***         (.0020)                                                                                                                                                                                                                                                                                                                                                                                                                                                                                                                                                                                                                                                                                                                                                                                                                                                                                                                                                                                                                                                                                                                                                                                                                                                                                                                                                                                                                                                                                                                                                                                                                 |
| Collect   Coll |
| Sex       .509 ***       .320 ***         (.009)       (.010)         Single parent       .270 ***       .105 ***         (.011)       (.012)         Parental education      077 ***      023 ***         (.004)       (.004)         Moderate work       .175 ***         (.011)       (.011)         Intensive work       .202 ***         (.025)       (.025)         Unstructured socializing       .102 ***         (.002)       (.002)                                                                                                                                                                                                                                                                                                                                                                                                                                                                                                                                                                                                                                                                                                                                                                                                                                                                                                                                                                                                                                                                                                                                                                                                                                                                                                                                                                                                                                                                                                                                                                                                                                                                                |
| Single parent   1.009   1.010   1.015   1.05   1.05   1.05   1.05   1.05   1.05   1.05   1.05   1.05   1.05   1.05   1.05   1.05   1.05   1.05   1.05   1.05   1.05   1.05   1.05   1.05   1.05   1.05   1.05   1.05   1.05   1.05   1.05   1.05   1.05   1.05   1.05   1.05   1.05   1.05   1.05   1.05   1.05   1.05   1.05   1.05   1.05   1.05   1.05   1.05   1.05   1.05   1.05   1.05   1.05   1.05   1.05   1.05   1.05   1.05   1.05   1.05   1.05   1.05   1.05   1.05   1.05   1.05   1.05   1.05   1.05   1.05   1.05   1.05   1.05   1.05   1.05   1.05   1.05   1.05   1.05   1.05   1.05   1.05   1.05   1.05   1.05   1.05   1.05   1.05   1.05   1.05   1.05   1.05   1.05   1.05   1.05   1.05   1.05   1.05   1.05   1.05   1.05   1.05   1.05   1.05   1.05   1.05   1.05   1.05   1.05   1.05   1.05   1.05   1.05   1.05   1.05   1.05   1.05   1.05   1.05   1.05   1.05   1.05   1.05   1.05   1.05   1.05   1.05   1.05   1.05   1.05   1.05   1.05   1.05   1.05   1.05   1.05   1.05   1.05   1.05   1.05   1.05   1.05   1.05   1.05   1.05   1.05   1.05   1.05   1.05   1.05   1.05   1.05   1.05   1.05   1.05   1.05   1.05   1.05   1.05   1.05   1.05   1.05   1.05   1.05   1.05   1.05   1.05   1.05   1.05   1.05   1.05   1.05   1.05   1.05   1.05   1.05   1.05   1.05   1.05   1.05   1.05   1.05   1.05   1.05   1.05   1.05   1.05   1.05   1.05   1.05   1.05   1.05   1.05   1.05   1.05   1.05   1.05   1.05   1.05   1.05   1.05   1.05   1.05   1.05   1.05   1.05   1.05   1.05   1.05   1.05   1.05   1.05   1.05   1.05   1.05   1.05   1.05   1.05   1.05   1.05   1.05   1.05   1.05   1.05   1.05   1.05   1.05   1.05   1.05   1.05   1.05   1.05   1.05   1.05   1.05   1.05   1.05   1.05   1.05   1.05   1.05   1.05   1.05   1.05   1.05   1.05   1.05   1.05   1.05   1.05   1.05   1.05   1.05   1.05   1.05   1.05   1.05   1.05   1.05   1.05   1.05   1.05   1.05   1.05   1.05   1.05   1.05   1.05   1.05   1.05   1.05   1.05   1.05   1.05   1.05   1.05   1.05   1.05   1.05   1.05   1.05   1.05   1.05   1.05   1.05   1.05   1.05   1.05   1.05   1. |
| Single parent       .270 ***       .105 ***         (.011)       (.012)         Parental education      077 ***      023 ***         (.004)       (.004)         Moderate work       .175 ***         (.011)       (.011)         Intensive work       .202 ***         (.025)       (.0025)         Unstructured socializing       .102 ***         (.002)       ***                                                                                                                                                                                                                                                                                                                                                                                                                                                                                                                                                                                                                                                                                                                                                                                                                                                                                                                                                                                                                                                                                                                                                                                                                                                                                                                                                                                                                                                                                                                                                                                                                                                                                                                                                        |
| Single parent   .270   .105   .105   .105   .105   .105   .105   .105   .105   .105   .105   .105   .105   .105   .105   .105   .102   .105   .105   .105   .105   .105   .105   .105   .105   .105   .105   .105   .105   .105   .105   .105   .105   .105   .105   .105   .105   .105   .105   .105   .105   .105   .105   .105   .105   .105   .105   .105   .105   .105   .105   .105   .105   .105   .105   .105   .105   .105   .105   .105   .105   .105   .105   .105   .105   .105   .105   .105   .105   .105   .105   .105   .105   .105   .105   .105   .105   .105   .105   .105   .105   .105   .105   .105   .105   .105   .105   .105   .105   .105   .105   .105   .105   .105   .105   .105   .105   .105   .105   .105   .105   .105   .105   .105   .105   .105   .105   .105   .105   .105   .105   .105   .105   .105   .105   .105   .105   .105   .105   .105   .105   .105   .105   .105   .105   .105   .105   .105   .105   .105   .105   .105   .105   .105   .105   .105   .105   .105   .105   .105   .105   .105   .105   .105   .105   .105   .105   .105   .105   .105   .105   .105   .105   .105   .105   .105   .105   .105   .105   .105   .105   .105   .105   .105   .105   .105   .105   .105   .105   .105   .105   .105   .105   .105   .105   .105   .105   .105   .105   .105   .105   .105   .105   .105   .105   .105   .105   .105   .105   .105   .105   .105   .105   .105   .105   .105   .105   .105   .105   .105   .105   .105   .105   .105   .105   .105   .105   .105   .105   .105   .105   .105   .105   .105   .105   .105   .105   .105   .105   .105   .105   .105   .105   .105   .105   .105   .105   .105   .105   .105   .105   .105   .105   .105   .105   .105   .105   .105   .105   .105   .105   .105   .105   .105   .105   .105   .105   .105   .105   .105   .105   .105   .105   .105   .105   .105   .105   .105   .105   .105   .105   .105   .105   .105   .105   .105   .105   .105   .105   .105   .105   .105   .105   .105   .105   .105   .105   .105   .105   .105   .105   .105   .105   .105   .105   .105   .105   .105   .105   .105  |
| Parental education077 ***023 ***  (.004) (.004)  Moderate work .175 ***  (.011)  Intensive work .202 ***  (.025)  Unstructured socializing .102 ***  (.002)                                                                                                                                                                                                                                                                                                                                                                                                                                                                                                                                                                                                                                                                                                                                                                                                                                                                                                                                                                                                                                                                                                                                                                                                                                                                                                                                                                                                                                                                                                                                                                                                                                                                                                                                                                                                                                                                                                                                                                  |
| Column                                                                                                                                                                                                                                                                                                                                                                                                                                                                                                                                                                                                                                                                                                                                                                                                                                                                                                                                                                                                                                                                                                                                                                                                                                                                                                                                                                                                                                                                                                                                                                                                                                                                                                                                                                                                                                                                                                                                                                                                                                                                                                                       |
| Moderate work       .175       ***         (.011)       .202       ***         (.025)       .102       ***         Unstructured socializing       .102       ***         (.002)                                                                                                                                                                                                                                                                                                                                                                                                                                                                                                                                                                                                                                                                                                                                                                                                                                                                                                                                                                                                                                                                                                                                                                                                                                                                                                                                                                                                                                                                                                                                                                                                                                                                                                                                                                                                                                                                                                                                              |
| Intensive work                                                                                                                                                                                                                                                                                                                                                                                                                                                                                                                                                                                                                                                                                                                                                                                                                                                                                                                                                                                                                                                                                                                                                                                                                                                                                                                                                                                                                                                                                                                                                                                                                                                                                                                                                                                                                                                                                                                                                                                                                                                                                                               |
| Intensive work .202 ***  (.025) Unstructured socializing .102 ***  (.002)                                                                                                                                                                                                                                                                                                                                                                                                                                                                                                                                                                                                                                                                                                                                                                                                                                                                                                                                                                                                                                                                                                                                                                                                                                                                                                                                                                                                                                                                                                                                                                                                                                                                                                                                                                                                                                                                                                                                                                                                                                                    |
| Unstructured socializing  (.025)  Unstructured socializing  (.002)                                                                                                                                                                                                                                                                                                                                                                                                                                                                                                                                                                                                                                                                                                                                                                                                                                                                                                                                                                                                                                                                                                                                                                                                                                                                                                                                                                                                                                                                                                                                                                                                                                                                                                                                                                                                                                                                                                                                                                                                                                                           |
| Unstructured socializing .102 *** (.002)                                                                                                                                                                                                                                                                                                                                                                                                                                                                                                                                                                                                                                                                                                                                                                                                                                                                                                                                                                                                                                                                                                                                                                                                                                                                                                                                                                                                                                                                                                                                                                                                                                                                                                                                                                                                                                                                                                                                                                                                                                                                                     |
| Constructured socializing (.002)                                                                                                                                                                                                                                                                                                                                                                                                                                                                                                                                                                                                                                                                                                                                                                                                                                                                                                                                                                                                                                                                                                                                                                                                                                                                                                                                                                                                                                                                                                                                                                                                                                                                                                                                                                                                                                                                                                                                                                                                                                                                                             |
|                                                                                                                                                                                                                                                                                                                                                                                                                                                                                                                                                                                                                                                                                                                                                                                                                                                                                                                                                                                                                                                                                                                                                                                                                                                                                                                                                                                                                                                                                                                                                                                                                                                                                                                                                                                                                                                                                                                                                                                                                                                                                                                              |
| Alcohol frequency //21 ***                                                                                                                                                                                                                                                                                                                                                                                                                                                                                                                                                                                                                                                                                                                                                                                                                                                                                                                                                                                                                                                                                                                                                                                                                                                                                                                                                                                                                                                                                                                                                                                                                                                                                                                                                                                                                                                                                                                                                                                                                                                                                                   |
| • •                                                                                                                                                                                                                                                                                                                                                                                                                                                                                                                                                                                                                                                                                                                                                                                                                                                                                                                                                                                                                                                                                                                                                                                                                                                                                                                                                                                                                                                                                                                                                                                                                                                                                                                                                                                                                                                                                                                                                                                                                                                                                                                          |
| (.006)                                                                                                                                                                                                                                                                                                                                                                                                                                                                                                                                                                                                                                                                                                                                                                                                                                                                                                                                                                                                                                                                                                                                                                                                                                                                                                                                                                                                                                                                                                                                                                                                                                                                                                                                                                                                                                                                                                                                                                                                                                                                                                                       |
| College graduation expectation304 ***                                                                                                                                                                                                                                                                                                                                                                                                                                                                                                                                                                                                                                                                                                                                                                                                                                                                                                                                                                                                                                                                                                                                                                                                                                                                                                                                                                                                                                                                                                                                                                                                                                                                                                                                                                                                                                                                                                                                                                                                                                                                                        |
| (.018)                                                                                                                                                                                                                                                                                                                                                                                                                                                                                                                                                                                                                                                                                                                                                                                                                                                                                                                                                                                                                                                                                                                                                                                                                                                                                                                                                                                                                                                                                                                                                                                                                                                                                                                                                                                                                                                                                                                                                                                                                                                                                                                       |
| Community involvement058 ***                                                                                                                                                                                                                                                                                                                                                                                                                                                                                                                                                                                                                                                                                                                                                                                                                                                                                                                                                                                                                                                                                                                                                                                                                                                                                                                                                                                                                                                                                                                                                                                                                                                                                                                                                                                                                                                                                                                                                                                                                                                                                                 |
| (.005)                                                                                                                                                                                                                                                                                                                                                                                                                                                                                                                                                                                                                                                                                                                                                                                                                                                                                                                                                                                                                                                                                                                                                                                                                                                                                                                                                                                                                                                                                                                                                                                                                                                                                                                                                                                                                                                                                                                                                                                                                                                                                                                       |
| School attachment256 ***                                                                                                                                                                                                                                                                                                                                                                                                                                                                                                                                                                                                                                                                                                                                                                                                                                                                                                                                                                                                                                                                                                                                                                                                                                                                                                                                                                                                                                                                                                                                                                                                                                                                                                                                                                                                                                                                                                                                                                                                                                                                                                     |
| (.005)                                                                                                                                                                                                                                                                                                                                                                                                                                                                                                                                                                                                                                                                                                                                                                                                                                                                                                                                                                                                                                                                                                                                                                                                                                                                                                                                                                                                                                                                                                                                                                                                                                                                                                                                                                                                                                                                                                                                                                                                                                                                                                                       |
| Parental supervision122 ***                                                                                                                                                                                                                                                                                                                                                                                                                                                                                                                                                                                                                                                                                                                                                                                                                                                                                                                                                                                                                                                                                                                                                                                                                                                                                                                                                                                                                                                                                                                                                                                                                                                                                                                                                                                                                                                                                                                                                                                                                                                                                                  |
| (.004)                                                                                                                                                                                                                                                                                                                                                                                                                                                                                                                                                                                                                                                                                                                                                                                                                                                                                                                                                                                                                                                                                                                                                                                                                                                                                                                                                                                                                                                                                                                                                                                                                                                                                                                                                                                                                                                                                                                                                                                                                                                                                                                       |
| Sensation seeking .751 ***                                                                                                                                                                                                                                                                                                                                                                                                                                                                                                                                                                                                                                                                                                                                                                                                                                                                                                                                                                                                                                                                                                                                                                                                                                                                                                                                                                                                                                                                                                                                                                                                                                                                                                                                                                                                                                                                                                                                                                                                                                                                                                   |
| (.014)                                                                                                                                                                                                                                                                                                                                                                                                                                                                                                                                                                                                                                                                                                                                                                                                                                                                                                                                                                                                                                                                                                                                                                                                                                                                                                                                                                                                                                                                                                                                                                                                                                                                                                                                                                                                                                                                                                                                                                                                                                                                                                                       |