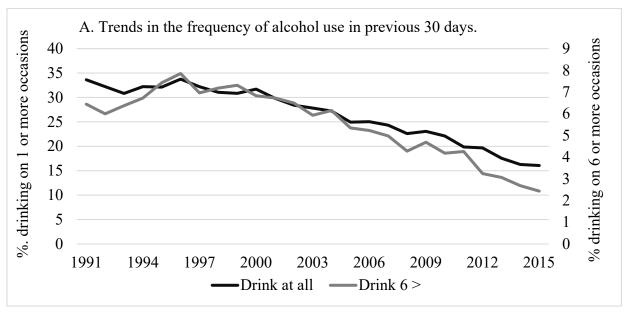

Figure S1. Supplemental data on trends in youth attitudes and behavior, 1991-2015 (n=204,621).

Table S1. Logistic regression models of youth offending prevalence, with year fixed effects (n=204,621).

| Grade144 ***348 ***  (.009) (.010)  Black .197 *** .382 ***  (.016) (.017)  Other .206 *** .311 ***  (.011) (.012)  Sex .509 *** .320 ***  (.009) (.010)  Single parent .270 *** .105 ***  (.011) (.012)  Parental education077 ***023 ***  (.004) Moderate work .175 ***  (.011)  Intensive work .202 ***  (.002)  Alcohol frequency .431 ***                                                                                                                                                                                                                                                                                                                                                                                                                                                                                                                                                                                                                                                                                                                                                                                                                                                                                                                                                                                                                                                                                                                                                                                                                                                                                                                                                                                                                                                                                                                                                                                                                                                                                                                                                                               |
|------------------------------------------------------------------------------------------------------------------------------------------------------------------------------------------------------------------------------------------------------------------------------------------------------------------------------------------------------------------------------------------------------------------------------------------------------------------------------------------------------------------------------------------------------------------------------------------------------------------------------------------------------------------------------------------------------------------------------------------------------------------------------------------------------------------------------------------------------------------------------------------------------------------------------------------------------------------------------------------------------------------------------------------------------------------------------------------------------------------------------------------------------------------------------------------------------------------------------------------------------------------------------------------------------------------------------------------------------------------------------------------------------------------------------------------------------------------------------------------------------------------------------------------------------------------------------------------------------------------------------------------------------------------------------------------------------------------------------------------------------------------------------------------------------------------------------------------------------------------------------------------------------------------------------------------------------------------------------------------------------------------------------------------------------------------------------------------------------------------------------|
| Black                                                                                                                                                                                                                                                                                                                                                                                                                                                                                                                                                                                                                                                                                                                                                                                                                                                                                                                                                                                                                                                                                                                                                                                                                                                                                                                                                                                                                                                                                                                                                                                                                                                                                                                                                                                                                                                                                                                                                                                                                                                                                                                        |
| Collaborate    |
| Other       .206 ***       .311 ***         (.011)       (.012)         Sex       .509 ***       .320 ***         (.009)       (.010)         Single parent       .270 ***       .105 ***         (.011)       (.012)         Parental education      077 ***      023 ***         (.004)       (.004)         Moderate work       .175 ***         (.011)       (.011)         Intensive work       .202 ***         Unstructured socializing       .102 ***         (.0025)       .102 ***         (.0020)                                                                                                                                                                                                                                                                                                                                                                                                                                                                                                                                                                                                                                                                                                                                                                                                                                                                                                                                                                                                                                                                                                                                                                                                                                                                                                                                                                                                                                                                                                                                                                                                                 |
| Collect   Coll |
| Sex       .509 ***       .320 ***         (.009)       (.010)         Single parent       .270 ***       .105 ***         (.011)       (.012)         Parental education      077 ***      023 ***         (.004)       (.004)         Moderate work       .175 ***         (.011)       (.011)         Intensive work       .202 ***         (.025)       (.025)         Unstructured socializing       .102 ***         (.002)       (.002)                                                                                                                                                                                                                                                                                                                                                                                                                                                                                                                                                                                                                                                                                                                                                                                                                                                                                                                                                                                                                                                                                                                                                                                                                                                                                                                                                                                                                                                                                                                                                                                                                                                                                |
| Single parent   1.009   1.010   1.015   1.05   1.05   1.05   1.05   1.05   1.05   1.05   1.05   1.05   1.05   1.05   1.05   1.05   1.05   1.05   1.05   1.05   1.05   1.05   1.05   1.05   1.05   1.05   1.05   1.05   1.05   1.05   1.05   1.05   1.05   1.05   1.05   1.05   1.05   1.05   1.05   1.05   1.05   1.05   1.05   1.05   1.05   1.05   1.05   1.05   1.05   1.05   1.05   1.05   1.05   1.05   1.05   1.05   1.05   1.05   1.05   1.05   1.05   1.05   1.05   1.05   1.05   1.05   1.05   1.05   1.05   1.05   1.05   1.05   1.05   1.05   1.05   1.05   1.05   1.05   1.05   1.05   1.05   1.05   1.05   1.05   1.05   1.05   1.05   1.05   1.05   1.05   1.05   1.05   1.05   1.05   1.05   1.05   1.05   1.05   1.05   1.05   1.05   1.05   1.05   1.05   1.05   1.05   1.05   1.05   1.05   1.05   1.05   1.05   1.05   1.05   1.05   1.05   1.05   1.05   1.05   1.05   1.05   1.05   1.05   1.05   1.05   1.05   1.05   1.05   1.05   1.05   1.05   1.05   1.05   1.05   1.05   1.05   1.05   1.05   1.05   1.05   1.05   1.05   1.05   1.05   1.05   1.05   1.05   1.05   1.05   1.05   1.05   1.05   1.05   1.05   1.05   1.05   1.05   1.05   1.05   1.05   1.05   1.05   1.05   1.05   1.05   1.05   1.05   1.05   1.05   1.05   1.05   1.05   1.05   1.05   1.05   1.05   1.05   1.05   1.05   1.05   1.05   1.05   1.05   1.05   1.05   1.05   1.05   1.05   1.05   1.05   1.05   1.05   1.05   1.05   1.05   1.05   1.05   1.05   1.05   1.05   1.05   1.05   1.05   1.05   1.05   1.05   1.05   1.05   1.05   1.05   1.05   1.05   1.05   1.05   1.05   1.05   1.05   1.05   1.05   1.05   1.05   1.05   1.05   1.05   1.05   1.05   1.05   1.05   1.05   1.05   1.05   1.05   1.05   1.05   1.05   1.05   1.05   1.05   1.05   1.05   1.05   1.05   1.05   1.05   1.05   1.05   1.05   1.05   1.05   1.05   1.05   1.05   1.05   1.05   1.05   1.05   1.05   1.05   1.05   1.05   1.05   1.05   1.05   1.05   1.05   1.05   1.05   1.05   1.05   1.05   1.05   1.05   1.05   1.05   1.05   1.05   1.05   1.05   1.05   1.05   1.05   1.05   1.05   1.05   1.05   1.05   1.05   1.05   1.05   1. |
| Single parent       .270 ***       .105 ***         (.011)       (.012)         Parental education      077 ***      023 ***         (.004)       (.004)         Moderate work       .175 ***         (.011)       (.011)         Intensive work       .202 ***         (.025)       (.0025)         Unstructured socializing       .102 ***         (.002)       ***                                                                                                                                                                                                                                                                                                                                                                                                                                                                                                                                                                                                                                                                                                                                                                                                                                                                                                                                                                                                                                                                                                                                                                                                                                                                                                                                                                                                                                                                                                                                                                                                                                                                                                                                                        |
| Single parent   .270   .105   .105   .105   .105   .105   .105   .105   .105   .105   .105   .105   .105   .105   .105   .105   .102   .105   .105   .105   .105   .105   .105   .105   .105   .105   .105   .105   .105   .105   .105   .105   .105   .105   .105   .105   .105   .105   .105   .105   .105   .105   .105   .105   .105   .105   .105   .105   .105   .105   .105   .105   .105   .105   .105   .105   .105   .105   .105   .105   .105   .105   .105   .105   .105   .105   .105   .105   .105   .105   .105   .105   .105   .105   .105   .105   .105   .105   .105   .105   .105   .105   .105   .105   .105   .105   .105   .105   .105   .105   .105   .105   .105   .105   .105   .105   .105   .105   .105   .105   .105   .105   .105   .105   .105   .105   .105   .105   .105   .105   .105   .105   .105   .105   .105   .105   .105   .105   .105   .105   .105   .105   .105   .105   .105   .105   .105   .105   .105   .105   .105   .105   .105   .105   .105   .105   .105   .105   .105   .105   .105   .105   .105   .105   .105   .105   .105   .105   .105   .105   .105   .105   .105   .105   .105   .105   .105   .105   .105   .105   .105   .105   .105   .105   .105   .105   .105   .105   .105   .105   .105   .105   .105   .105   .105   .105   .105   .105   .105   .105   .105   .105   .105   .105   .105   .105   .105   .105   .105   .105   .105   .105   .105   .105   .105   .105   .105   .105   .105   .105   .105   .105   .105   .105   .105   .105   .105   .105   .105   .105   .105   .105   .105   .105   .105   .105   .105   .105   .105   .105   .105   .105   .105   .105   .105   .105   .105   .105   .105   .105   .105   .105   .105   .105   .105   .105   .105   .105   .105   .105   .105   .105   .105   .105   .105   .105   .105   .105   .105   .105   .105   .105   .105   .105   .105   .105   .105   .105   .105   .105   .105   .105   .105   .105   .105   .105   .105   .105   .105   .105   .105   .105   .105   .105   .105   .105   .105   .105   .105   .105   .105   .105   .105   .105   .105   .105   .105   .105   .105   .105  |
| Parental education077 ***023 ***  (.004) (.004)  Moderate work .175 ***  (.011)  Intensive work .202 ***  (.025)  Unstructured socializing .102 ***  (.002)                                                                                                                                                                                                                                                                                                                                                                                                                                                                                                                                                                                                                                                                                                                                                                                                                                                                                                                                                                                                                                                                                                                                                                                                                                                                                                                                                                                                                                                                                                                                                                                                                                                                                                                                                                                                                                                                                                                                                                  |
| Column                                                                                                                                                                                                                                                                                                                                                                                                                                                                                                                                                                                                                                                                                                                                                                                                                                                                                                                                                                                                                                                                                                                                                                                                                                                                                                                                                                                                                                                                                                                                                                                                                                                                                                                                                                                                                                                                                                                                                                                                                                                                                                                       |
| Moderate work       .175       ***         (.011)       .202       ***         (.025)       .102       ***         Unstructured socializing       .102       ***         (.002)                                                                                                                                                                                                                                                                                                                                                                                                                                                                                                                                                                                                                                                                                                                                                                                                                                                                                                                                                                                                                                                                                                                                                                                                                                                                                                                                                                                                                                                                                                                                                                                                                                                                                                                                                                                                                                                                                                                                              |
| Intensive work                                                                                                                                                                                                                                                                                                                                                                                                                                                                                                                                                                                                                                                                                                                                                                                                                                                                                                                                                                                                                                                                                                                                                                                                                                                                                                                                                                                                                                                                                                                                                                                                                                                                                                                                                                                                                                                                                                                                                                                                                                                                                                               |
| Intensive work .202 ***  (.025) Unstructured socializing .102 ***  (.002)                                                                                                                                                                                                                                                                                                                                                                                                                                                                                                                                                                                                                                                                                                                                                                                                                                                                                                                                                                                                                                                                                                                                                                                                                                                                                                                                                                                                                                                                                                                                                                                                                                                                                                                                                                                                                                                                                                                                                                                                                                                    |
| Unstructured socializing  (.025)  Unstructured socializing  (.002)                                                                                                                                                                                                                                                                                                                                                                                                                                                                                                                                                                                                                                                                                                                                                                                                                                                                                                                                                                                                                                                                                                                                                                                                                                                                                                                                                                                                                                                                                                                                                                                                                                                                                                                                                                                                                                                                                                                                                                                                                                                           |
| Unstructured socializing .102 *** (.002)                                                                                                                                                                                                                                                                                                                                                                                                                                                                                                                                                                                                                                                                                                                                                                                                                                                                                                                                                                                                                                                                                                                                                                                                                                                                                                                                                                                                                                                                                                                                                                                                                                                                                                                                                                                                                                                                                                                                                                                                                                                                                     |
| Constructured socializing (.002)                                                                                                                                                                                                                                                                                                                                                                                                                                                                                                                                                                                                                                                                                                                                                                                                                                                                                                                                                                                                                                                                                                                                                                                                                                                                                                                                                                                                                                                                                                                                                                                                                                                                                                                                                                                                                                                                                                                                                                                                                                                                                             |
|                                                                                                                                                                                                                                                                                                                                                                                                                                                                                                                                                                                                                                                                                                                                                                                                                                                                                                                                                                                                                                                                                                                                                                                                                                                                                                                                                                                                                                                                                                                                                                                                                                                                                                                                                                                                                                                                                                                                                                                                                                                                                                                              |
| Alcohol frequency //21 ***                                                                                                                                                                                                                                                                                                                                                                                                                                                                                                                                                                                                                                                                                                                                                                                                                                                                                                                                                                                                                                                                                                                                                                                                                                                                                                                                                                                                                                                                                                                                                                                                                                                                                                                                                                                                                                                                                                                                                                                                                                                                                                   |
| • •                                                                                                                                                                                                                                                                                                                                                                                                                                                                                                                                                                                                                                                                                                                                                                                                                                                                                                                                                                                                                                                                                                                                                                                                                                                                                                                                                                                                                                                                                                                                                                                                                                                                                                                                                                                                                                                                                                                                                                                                                                                                                                                          |
| (.006)                                                                                                                                                                                                                                                                                                                                                                                                                                                                                                                                                                                                                                                                                                                                                                                                                                                                                                                                                                                                                                                                                                                                                                                                                                                                                                                                                                                                                                                                                                                                                                                                                                                                                                                                                                                                                                                                                                                                                                                                                                                                                                                       |
| College graduation expectation304 ***                                                                                                                                                                                                                                                                                                                                                                                                                                                                                                                                                                                                                                                                                                                                                                                                                                                                                                                                                                                                                                                                                                                                                                                                                                                                                                                                                                                                                                                                                                                                                                                                                                                                                                                                                                                                                                                                                                                                                                                                                                                                                        |
| (.018)                                                                                                                                                                                                                                                                                                                                                                                                                                                                                                                                                                                                                                                                                                                                                                                                                                                                                                                                                                                                                                                                                                                                                                                                                                                                                                                                                                                                                                                                                                                                                                                                                                                                                                                                                                                                                                                                                                                                                                                                                                                                                                                       |
| Community involvement058 ***                                                                                                                                                                                                                                                                                                                                                                                                                                                                                                                                                                                                                                                                                                                                                                                                                                                                                                                                                                                                                                                                                                                                                                                                                                                                                                                                                                                                                                                                                                                                                                                                                                                                                                                                                                                                                                                                                                                                                                                                                                                                                                 |
| (.005)                                                                                                                                                                                                                                                                                                                                                                                                                                                                                                                                                                                                                                                                                                                                                                                                                                                                                                                                                                                                                                                                                                                                                                                                                                                                                                                                                                                                                                                                                                                                                                                                                                                                                                                                                                                                                                                                                                                                                                                                                                                                                                                       |
| School attachment256 ***                                                                                                                                                                                                                                                                                                                                                                                                                                                                                                                                                                                                                                                                                                                                                                                                                                                                                                                                                                                                                                                                                                                                                                                                                                                                                                                                                                                                                                                                                                                                                                                                                                                                                                                                                                                                                                                                                                                                                                                                                                                                                                     |
| (.005)                                                                                                                                                                                                                                                                                                                                                                                                                                                                                                                                                                                                                                                                                                                                                                                                                                                                                                                                                                                                                                                                                                                                                                                                                                                                                                                                                                                                                                                                                                                                                                                                                                                                                                                                                                                                                                                                                                                                                                                                                                                                                                                       |
| Parental supervision122 ***                                                                                                                                                                                                                                                                                                                                                                                                                                                                                                                                                                                                                                                                                                                                                                                                                                                                                                                                                                                                                                                                                                                                                                                                                                                                                                                                                                                                                                                                                                                                                                                                                                                                                                                                                                                                                                                                                                                                                                                                                                                                                                  |
| (.004)                                                                                                                                                                                                                                                                                                                                                                                                                                                                                                                                                                                                                                                                                                                                                                                                                                                                                                                                                                                                                                                                                                                                                                                                                                                                                                                                                                                                                                                                                                                                                                                                                                                                                                                                                                                                                                                                                                                                                                                                                                                                                                                       |
| Sensation seeking .751 ***                                                                                                                                                                                                                                                                                                                                                                                                                                                                                                                                                                                                                                                                                                                                                                                                                                                                                                                                                                                                                                                                                                                                                                                                                                                                                                                                                                                                                                                                                                                                                                                                                                                                                                                                                                                                                                                                                                                                                                                                                                                                                                   |
| (.014)                                                                                                                                                                                                                                                                                                                                                                                                                                                                                                                                                                                                                                                                                                                                                                                                                                                                                                                                                                                                                                                                                                                                                                                                                                                                                                                                                                                                                                                                                                                                                                                                                                                                                                                                                                                                                                                                                                                                                                                                                                                                                                                       |