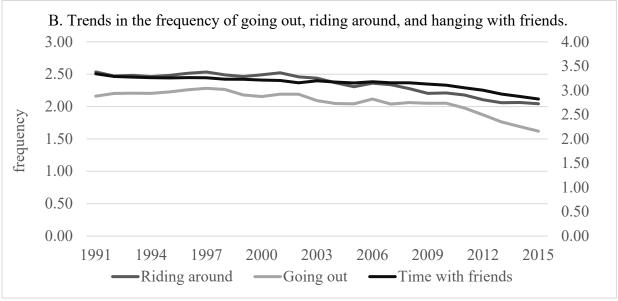

Figure S1. Supplemental data on trends in youth attitudes and behavior, 1991-2015 (n=204,621).

Table S1. Logistic regression models of youth offending prevalence, with year fixed effects (n=204,621).

| Grade144 ***348 ***  (.009) (.010)  Black .197 *** .382 ***  (.016) (.017)  Other .206 *** .311 ***  (.011) (.012)  Sex .509 *** .320 ***  (.009) (.010)  Single parent .270 *** .105 ***  (.011) (.012)  Parental education077 ***023 ***  (.004) Moderate work .175 ***  (.011)  Intensive work .202 ***  (.002)  Alcohol frequency .431 ***                                                                                                                                                                                                                                                                                                                                                                                                                                                                                                                                                                                                                                                                                                                                                                                                                                                                                                                                                                                                                                                                                                                                                                                                                                                                                                                                                                                                                                                                                                                                                                                                                                                                                                                                                                               |
|------------------------------------------------------------------------------------------------------------------------------------------------------------------------------------------------------------------------------------------------------------------------------------------------------------------------------------------------------------------------------------------------------------------------------------------------------------------------------------------------------------------------------------------------------------------------------------------------------------------------------------------------------------------------------------------------------------------------------------------------------------------------------------------------------------------------------------------------------------------------------------------------------------------------------------------------------------------------------------------------------------------------------------------------------------------------------------------------------------------------------------------------------------------------------------------------------------------------------------------------------------------------------------------------------------------------------------------------------------------------------------------------------------------------------------------------------------------------------------------------------------------------------------------------------------------------------------------------------------------------------------------------------------------------------------------------------------------------------------------------------------------------------------------------------------------------------------------------------------------------------------------------------------------------------------------------------------------------------------------------------------------------------------------------------------------------------------------------------------------------------|
| Black                                                                                                                                                                                                                                                                                                                                                                                                                                                                                                                                                                                                                                                                                                                                                                                                                                                                                                                                                                                                                                                                                                                                                                                                                                                                                                                                                                                                                                                                                                                                                                                                                                                                                                                                                                                                                                                                                                                                                                                                                                                                                                                        |
| Collaborate    |
| Other       .206 ***       .311 ***         (.011)       (.012)         Sex       .509 ***       .320 ***         (.009)       (.010)         Single parent       .270 ***       .105 ***         (.011)       (.012)         Parental education      077 ***      023 ***         (.004)       (.004)         Moderate work       .175 ***         (.011)       (.011)         Intensive work       .202 ***         Unstructured socializing       .102 ***         (.0025)       .102 ***         (.0020)                                                                                                                                                                                                                                                                                                                                                                                                                                                                                                                                                                                                                                                                                                                                                                                                                                                                                                                                                                                                                                                                                                                                                                                                                                                                                                                                                                                                                                                                                                                                                                                                                 |
| Collect   Coll |
| Sex       .509 ***       .320 ***         (.009)       (.010)         Single parent       .270 ***       .105 ***         (.011)       (.012)         Parental education      077 ***      023 ***         (.004)       (.004)         Moderate work       .175 ***         (.011)       (.011)         Intensive work       .202 ***         (.025)       (.025)         Unstructured socializing       .102 ***         (.002)       (.002)                                                                                                                                                                                                                                                                                                                                                                                                                                                                                                                                                                                                                                                                                                                                                                                                                                                                                                                                                                                                                                                                                                                                                                                                                                                                                                                                                                                                                                                                                                                                                                                                                                                                                |
| Single parent   1.009   1.010   1.015   1.05   1.05   1.05   1.05   1.05   1.05   1.05   1.05   1.05   1.05   1.05   1.05   1.05   1.05   1.05   1.05   1.05   1.05   1.05   1.05   1.05   1.05   1.05   1.05   1.05   1.05   1.05   1.05   1.05   1.05   1.05   1.05   1.05   1.05   1.05   1.05   1.05   1.05   1.05   1.05   1.05   1.05   1.05   1.05   1.05   1.05   1.05   1.05   1.05   1.05   1.05   1.05   1.05   1.05   1.05   1.05   1.05   1.05   1.05   1.05   1.05   1.05   1.05   1.05   1.05   1.05   1.05   1.05   1.05   1.05   1.05   1.05   1.05   1.05   1.05   1.05   1.05   1.05   1.05   1.05   1.05   1.05   1.05   1.05   1.05   1.05   1.05   1.05   1.05   1.05   1.05   1.05   1.05   1.05   1.05   1.05   1.05   1.05   1.05   1.05   1.05   1.05   1.05   1.05   1.05   1.05   1.05   1.05   1.05   1.05   1.05   1.05   1.05   1.05   1.05   1.05   1.05   1.05   1.05   1.05   1.05   1.05   1.05   1.05   1.05   1.05   1.05   1.05   1.05   1.05   1.05   1.05   1.05   1.05   1.05   1.05   1.05   1.05   1.05   1.05   1.05   1.05   1.05   1.05   1.05   1.05   1.05   1.05   1.05   1.05   1.05   1.05   1.05   1.05   1.05   1.05   1.05   1.05   1.05   1.05   1.05   1.05   1.05   1.05   1.05   1.05   1.05   1.05   1.05   1.05   1.05   1.05   1.05   1.05   1.05   1.05   1.05   1.05   1.05   1.05   1.05   1.05   1.05   1.05   1.05   1.05   1.05   1.05   1.05   1.05   1.05   1.05   1.05   1.05   1.05   1.05   1.05   1.05   1.05   1.05   1.05   1.05   1.05   1.05   1.05   1.05   1.05   1.05   1.05   1.05   1.05   1.05   1.05   1.05   1.05   1.05   1.05   1.05   1.05   1.05   1.05   1.05   1.05   1.05   1.05   1.05   1.05   1.05   1.05   1.05   1.05   1.05   1.05   1.05   1.05   1.05   1.05   1.05   1.05   1.05   1.05   1.05   1.05   1.05   1.05   1.05   1.05   1.05   1.05   1.05   1.05   1.05   1.05   1.05   1.05   1.05   1.05   1.05   1.05   1.05   1.05   1.05   1.05   1.05   1.05   1.05   1.05   1.05   1.05   1.05   1.05   1.05   1.05   1.05   1.05   1.05   1.05   1.05   1.05   1.05   1.05   1.05   1.05   1.05   1.05   1.05   1. |
| Single parent       .270 ***       .105 ***         (.011)       (.012)         Parental education      077 ***      023 ***         (.004)       (.004)         Moderate work       .175 ***         (.011)       (.011)         Intensive work       .202 ***         (.025)       (.0025)         Unstructured socializing       .102 ***         (.002)       ***                                                                                                                                                                                                                                                                                                                                                                                                                                                                                                                                                                                                                                                                                                                                                                                                                                                                                                                                                                                                                                                                                                                                                                                                                                                                                                                                                                                                                                                                                                                                                                                                                                                                                                                                                        |
| Single parent   .270   .105   .105   .105   .105   .105   .105   .105   .105   .105   .105   .105   .105   .105   .105   .105   .102   .105   .105   .105   .105   .105   .105   .105   .105   .105   .105   .105   .105   .105   .105   .105   .105   .105   .105   .105   .105   .105   .105   .105   .105   .105   .105   .105   .105   .105   .105   .105   .105   .105   .105   .105   .105   .105   .105   .105   .105   .105   .105   .105   .105   .105   .105   .105   .105   .105   .105   .105   .105   .105   .105   .105   .105   .105   .105   .105   .105   .105   .105   .105   .105   .105   .105   .105   .105   .105   .105   .105   .105   .105   .105   .105   .105   .105   .105   .105   .105   .105   .105   .105   .105   .105   .105   .105   .105   .105   .105   .105   .105   .105   .105   .105   .105   .105   .105   .105   .105   .105   .105   .105   .105   .105   .105   .105   .105   .105   .105   .105   .105   .105   .105   .105   .105   .105   .105   .105   .105   .105   .105   .105   .105   .105   .105   .105   .105   .105   .105   .105   .105   .105   .105   .105   .105   .105   .105   .105   .105   .105   .105   .105   .105   .105   .105   .105   .105   .105   .105   .105   .105   .105   .105   .105   .105   .105   .105   .105   .105   .105   .105   .105   .105   .105   .105   .105   .105   .105   .105   .105   .105   .105   .105   .105   .105   .105   .105   .105   .105   .105   .105   .105   .105   .105   .105   .105   .105   .105   .105   .105   .105   .105   .105   .105   .105   .105   .105   .105   .105   .105   .105   .105   .105   .105   .105   .105   .105   .105   .105   .105   .105   .105   .105   .105   .105   .105   .105   .105   .105   .105   .105   .105   .105   .105   .105   .105   .105   .105   .105   .105   .105   .105   .105   .105   .105   .105   .105   .105   .105   .105   .105   .105   .105   .105   .105   .105   .105   .105   .105   .105   .105   .105   .105   .105   .105   .105   .105   .105   .105   .105   .105   .105   .105   .105   .105   .105   .105   .105   .105   .105   .105   .105  |
| Parental education077 ***023 ***  (.004) (.004)  Moderate work .175 ***  (.011)  Intensive work .202 ***  (.025)  Unstructured socializing .102 ***  (.002)                                                                                                                                                                                                                                                                                                                                                                                                                                                                                                                                                                                                                                                                                                                                                                                                                                                                                                                                                                                                                                                                                                                                                                                                                                                                                                                                                                                                                                                                                                                                                                                                                                                                                                                                                                                                                                                                                                                                                                  |
| Column                                                                                                                                                                                                                                                                                                                                                                                                                                                                                                                                                                                                                                                                                                                                                                                                                                                                                                                                                                                                                                                                                                                                                                                                                                                                                                                                                                                                                                                                                                                                                                                                                                                                                                                                                                                                                                                                                                                                                                                                                                                                                                                       |
| Moderate work       .175       ***         (.011)       .202       ***         (.025)       .102       ***         Unstructured socializing       .102       ***         (.002)                                                                                                                                                                                                                                                                                                                                                                                                                                                                                                                                                                                                                                                                                                                                                                                                                                                                                                                                                                                                                                                                                                                                                                                                                                                                                                                                                                                                                                                                                                                                                                                                                                                                                                                                                                                                                                                                                                                                              |
| Intensive work                                                                                                                                                                                                                                                                                                                                                                                                                                                                                                                                                                                                                                                                                                                                                                                                                                                                                                                                                                                                                                                                                                                                                                                                                                                                                                                                                                                                                                                                                                                                                                                                                                                                                                                                                                                                                                                                                                                                                                                                                                                                                                               |
| Intensive work .202 ***  (.025) Unstructured socializing .102 ***  (.002)                                                                                                                                                                                                                                                                                                                                                                                                                                                                                                                                                                                                                                                                                                                                                                                                                                                                                                                                                                                                                                                                                                                                                                                                                                                                                                                                                                                                                                                                                                                                                                                                                                                                                                                                                                                                                                                                                                                                                                                                                                                    |
| Unstructured socializing  (.025)  Unstructured socializing  (.002)                                                                                                                                                                                                                                                                                                                                                                                                                                                                                                                                                                                                                                                                                                                                                                                                                                                                                                                                                                                                                                                                                                                                                                                                                                                                                                                                                                                                                                                                                                                                                                                                                                                                                                                                                                                                                                                                                                                                                                                                                                                           |
| Unstructured socializing .102 *** (.002)                                                                                                                                                                                                                                                                                                                                                                                                                                                                                                                                                                                                                                                                                                                                                                                                                                                                                                                                                                                                                                                                                                                                                                                                                                                                                                                                                                                                                                                                                                                                                                                                                                                                                                                                                                                                                                                                                                                                                                                                                                                                                     |
| Constructured socializing (.002)                                                                                                                                                                                                                                                                                                                                                                                                                                                                                                                                                                                                                                                                                                                                                                                                                                                                                                                                                                                                                                                                                                                                                                                                                                                                                                                                                                                                                                                                                                                                                                                                                                                                                                                                                                                                                                                                                                                                                                                                                                                                                             |
|                                                                                                                                                                                                                                                                                                                                                                                                                                                                                                                                                                                                                                                                                                                                                                                                                                                                                                                                                                                                                                                                                                                                                                                                                                                                                                                                                                                                                                                                                                                                                                                                                                                                                                                                                                                                                                                                                                                                                                                                                                                                                                                              |
| Alcohol frequency //21 ***                                                                                                                                                                                                                                                                                                                                                                                                                                                                                                                                                                                                                                                                                                                                                                                                                                                                                                                                                                                                                                                                                                                                                                                                                                                                                                                                                                                                                                                                                                                                                                                                                                                                                                                                                                                                                                                                                                                                                                                                                                                                                                   |
| • •                                                                                                                                                                                                                                                                                                                                                                                                                                                                                                                                                                                                                                                                                                                                                                                                                                                                                                                                                                                                                                                                                                                                                                                                                                                                                                                                                                                                                                                                                                                                                                                                                                                                                                                                                                                                                                                                                                                                                                                                                                                                                                                          |
| (.006)                                                                                                                                                                                                                                                                                                                                                                                                                                                                                                                                                                                                                                                                                                                                                                                                                                                                                                                                                                                                                                                                                                                                                                                                                                                                                                                                                                                                                                                                                                                                                                                                                                                                                                                                                                                                                                                                                                                                                                                                                                                                                                                       |
| College graduation expectation304 ***                                                                                                                                                                                                                                                                                                                                                                                                                                                                                                                                                                                                                                                                                                                                                                                                                                                                                                                                                                                                                                                                                                                                                                                                                                                                                                                                                                                                                                                                                                                                                                                                                                                                                                                                                                                                                                                                                                                                                                                                                                                                                        |
| (.018)                                                                                                                                                                                                                                                                                                                                                                                                                                                                                                                                                                                                                                                                                                                                                                                                                                                                                                                                                                                                                                                                                                                                                                                                                                                                                                                                                                                                                                                                                                                                                                                                                                                                                                                                                                                                                                                                                                                                                                                                                                                                                                                       |
| Community involvement058 ***                                                                                                                                                                                                                                                                                                                                                                                                                                                                                                                                                                                                                                                                                                                                                                                                                                                                                                                                                                                                                                                                                                                                                                                                                                                                                                                                                                                                                                                                                                                                                                                                                                                                                                                                                                                                                                                                                                                                                                                                                                                                                                 |
| (.005)                                                                                                                                                                                                                                                                                                                                                                                                                                                                                                                                                                                                                                                                                                                                                                                                                                                                                                                                                                                                                                                                                                                                                                                                                                                                                                                                                                                                                                                                                                                                                                                                                                                                                                                                                                                                                                                                                                                                                                                                                                                                                                                       |
| School attachment256 ***                                                                                                                                                                                                                                                                                                                                                                                                                                                                                                                                                                                                                                                                                                                                                                                                                                                                                                                                                                                                                                                                                                                                                                                                                                                                                                                                                                                                                                                                                                                                                                                                                                                                                                                                                                                                                                                                                                                                                                                                                                                                                                     |
| (.005)                                                                                                                                                                                                                                                                                                                                                                                                                                                                                                                                                                                                                                                                                                                                                                                                                                                                                                                                                                                                                                                                                                                                                                                                                                                                                                                                                                                                                                                                                                                                                                                                                                                                                                                                                                                                                                                                                                                                                                                                                                                                                                                       |
| Parental supervision122 ***                                                                                                                                                                                                                                                                                                                                                                                                                                                                                                                                                                                                                                                                                                                                                                                                                                                                                                                                                                                                                                                                                                                                                                                                                                                                                                                                                                                                                                                                                                                                                                                                                                                                                                                                                                                                                                                                                                                                                                                                                                                                                                  |
| (.004)                                                                                                                                                                                                                                                                                                                                                                                                                                                                                                                                                                                                                                                                                                                                                                                                                                                                                                                                                                                                                                                                                                                                                                                                                                                                                                                                                                                                                                                                                                                                                                                                                                                                                                                                                                                                                                                                                                                                                                                                                                                                                                                       |
| Sensation seeking .751 ***                                                                                                                                                                                                                                                                                                                                                                                                                                                                                                                                                                                                                                                                                                                                                                                                                                                                                                                                                                                                                                                                                                                                                                                                                                                                                                                                                                                                                                                                                                                                                                                                                                                                                                                                                                                                                                                                                                                                                                                                                                                                                                   |
| (.014)                                                                                                                                                                                                                                                                                                                                                                                                                                                                                                                                                                                                                                                                                                                                                                                                                                                                                                                                                                                                                                                                                                                                                                                                                                                                                                                                                                                                                                                                                                                                                                                                                                                                                                                                                                                                                                                                                                                                                                                                                                                                                                                       |