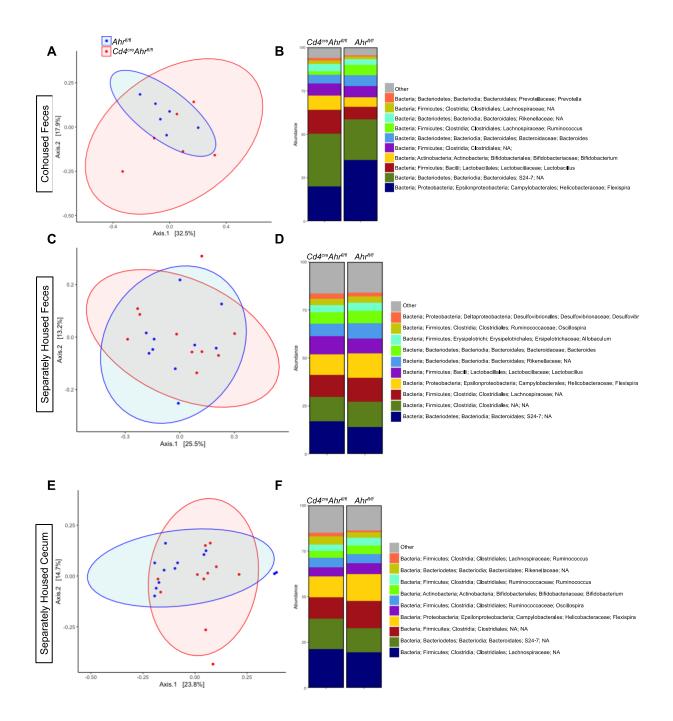

**S4 Fig. Only subtle microbiota population changes in** *Cd4<sup>cre</sup>Ahr*<sup>fl/fl</sup> **mice** (**A**) PCA plot and (**B**) microbiome composition at the genus level obtained from 16S sequencing performed on feces collected from cohoused animals. (Males; n=6/group) (**C**) PCA plot and (**D**) microbiome composition at the genus level obtained from 16S sequencing performed on feces collected from separately housed animals. (Males and Females; n=10/group) (**E**) PCA plot and (**F**) microbiome composition at the genus level obtained from 16S sequencing performed on cecum collected from separately housed animals. (Males and Females; n=12/group)