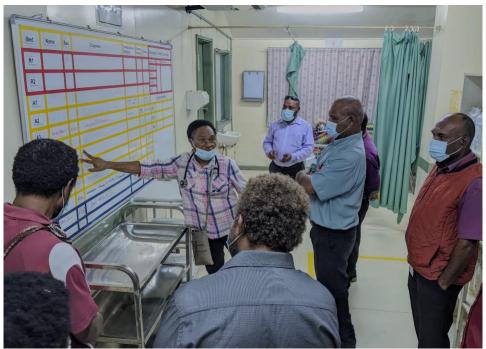

Appendix 4: Images demonstrating clinical redesign

Wilma Sebby educating ED nurses and clerks at the new triage desk and window

Donna Piamnok explains the patient allocation and tracking board to local staff

Staffing allocations are linked to streams of care

Clinicians at AMH practise allocating patients and staff to care streams

Photo credit: Jean-Philippe Miller