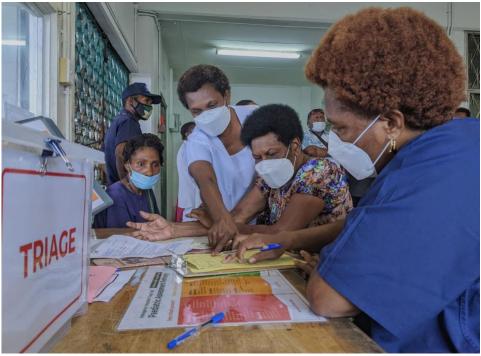

Appendix 4: Images demonstrating clinical redesign

Wilma Sebby educating ED nurses and clerks at the new triage desk and window

Donna Piamnok explains the patient allocation and tracking board to local staff