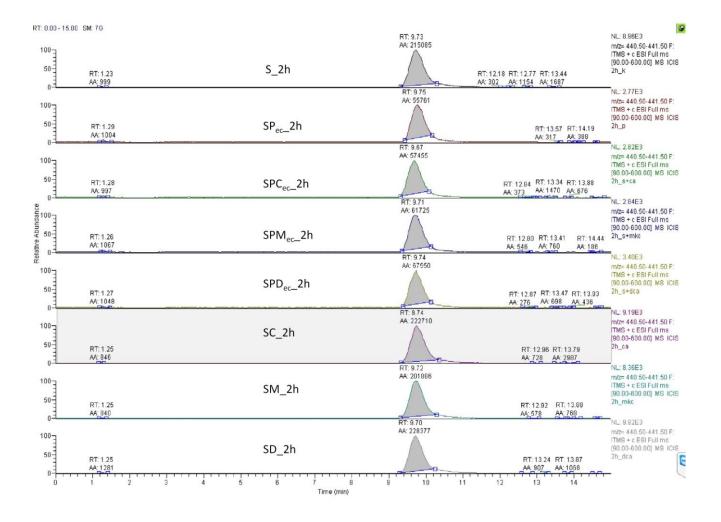

## Supplementary Material

**Supplementary Figure 1.** LC-MS chromatograms of simvastatin samples after 2h of incubation in extracellular medium with probiotic bacteria and bile acids (S\_2h-simvastatin in buffer, SP<sub>ec</sub>\_2h-extracellular concentration with probiotic bacteria, SPC<sub>ec</sub>\_2h- extracellular concentration with probiotic bacteria and CA, SPM<sub>ec</sub>\_2h- extracellular concentration with probiotic bacteria and MKC, SPD<sub>ec</sub>\_2h- extracellular concentration with probiotic bacteria and DCA, SC\_2h- concentration with CA, SM\_2h- concentration with MKC, SD\_2h- concentration with DCA )