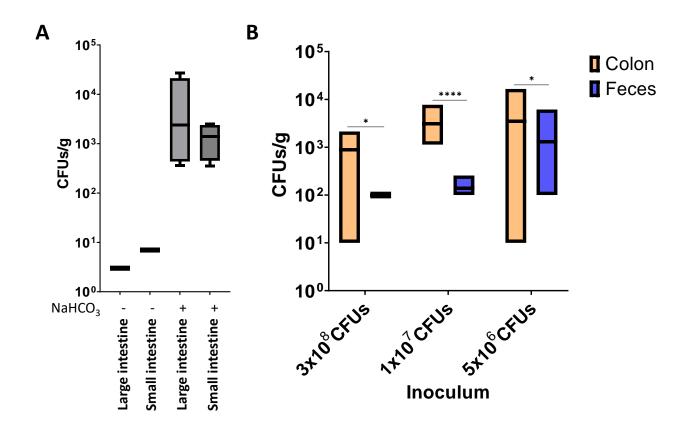

Figure S1. Sodium bicarbonate treatment facilitates K. pneumoniae gut colonisation.

**A.** CFUs per gr of small intestine and colon of mice infected with  $10^8$  CFUs of Kp52145. Mice were pre-treated or not with sodium bicarbonate 5 min before oral gavage of bacteria. 4-5 mice per group were infected. **B.** Bacterial loads in the colon and faeces of mice infected with the indicated bacterial doses. Samples were obtained twelve days post infection. 4-5 mice per group were analysed.

In panels, values are presented as the mean  $\pm$  SD. \*\*\*\*P  $\leq$  0.0001; \*P  $\leq$  0.05 for the indicated comparisons determined using Mann-Whitney U test.