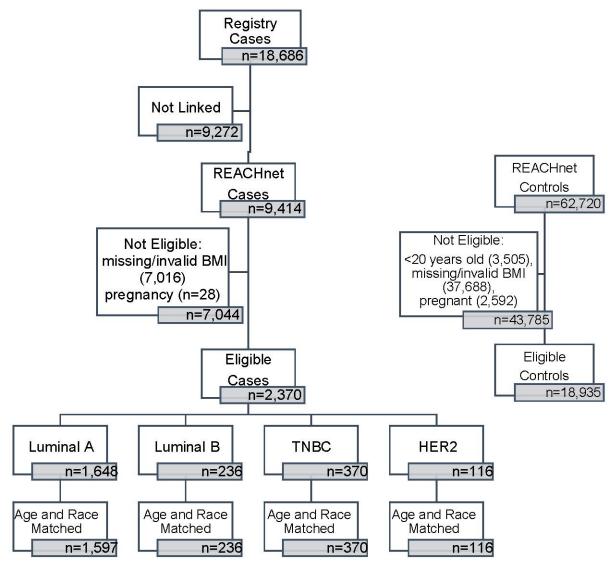

## Appendix Association of Obesity and Diabetes With the Incidence of Breast Cancer in Louisiana Hossain et al.

Appendix Figure 1. Summary of case and control eligibility for the study.