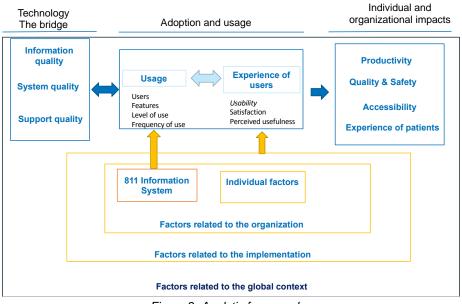

## Supplementary material

Figure 1. The AYP platform user interface (askyourpharmacist.ca)

Figure 2. Analytic framework

Figure 3. Time of day for questions received on AYP originating from 811 (A) and directly online from patients (B). (morning: 6am until noon; afternoon : noon until 6pm ; evening : 6pm until midnight ; night :midnight until 6am)