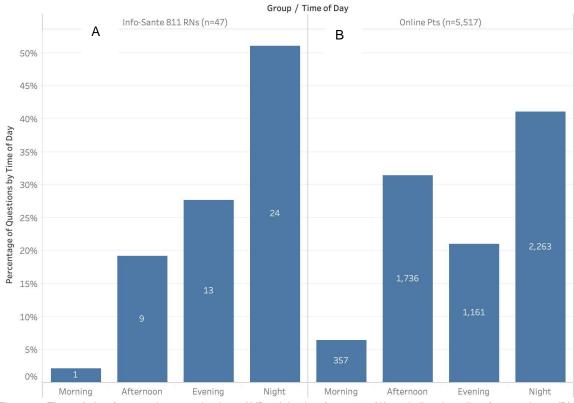

## Supplementary material

Figure 1. The AYP platform user interface (askyourpharmacist.ca)

Figure 2. Analytic framework

Figure 3. Time of day for questions received on AYP originating from 811 (A) and directly online from patients (B). (morning: 6am until noon; afternoon : noon until 6pm ; evening : 6pm until midnight ; night :midnight until 6am)