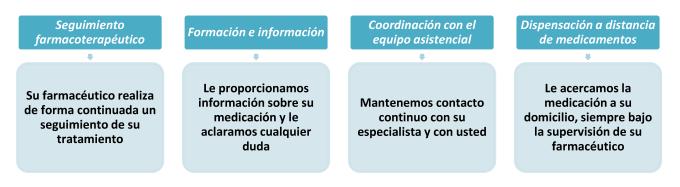

## ¿Qué es la Telefarmacia?

La telefarmacia es la **práctica farmacéutica a distancia**, que incluye las siguientes actividades: