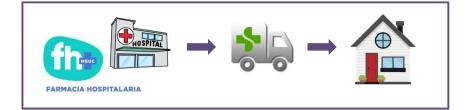

## Así nos organizamos desde el Servicio de Farmacia...

 Organizamos la previsión del envío con antelación, por ello siempre contactaremos con usted entre 1 o 2 semanas antes para confirmar el día del envío.

- El día acordado del envío recibirá un mensaje en su teléfono móvil confirmando que su medicación ha sido recogida por la empresa de transporte en el Servicio de Farmacia del Hospital.
- El servicio de transporte le acercará la medicación al domicilio durante esa mañana en horario de 8:30h a 15:00h.
- Usted deberá firmar el **albarán de entrega en cada envío de la medicación,** para confirmar que la ha recibido en correctas condiciones.

El **farmacéutico del Servicio de Farmacia Hospitalaria** podrá contactar con usted en cualquier momento para realizar **atención farmacéutica** y resolver cualquier duda sobre su medicación.

Cuando usted tenga que acudir al **hospital**, se le citará con nosotros para **recoger la medicación en la farmacia del hospital** ese mismo día tras la consulta médica.