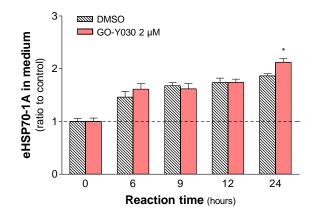

Suzuki et al. Figure S1

**Fig. S1.** Effect of GO-Y030 on release of extracellular HSP70-1A (eHSP70-1A) from PC3 cells. To detect eHSP70-1A in culture medium, an antibody-sandwich ELISA was performed. PC3 cells were incubated with or without GO-Y030 (2  $\mu$ M). After indicated time intervals, conditioned media were harvested and tested for the presence of eHSP70-1A by ELISA. The data are acquired as ratio to control group at 0 hour. Statistical significance was calculated using Student's t-test. The data represented as means  $\pm$  SEM of four independent experiments. \*P < 0.05 compared with control group at each corresponding time interval.